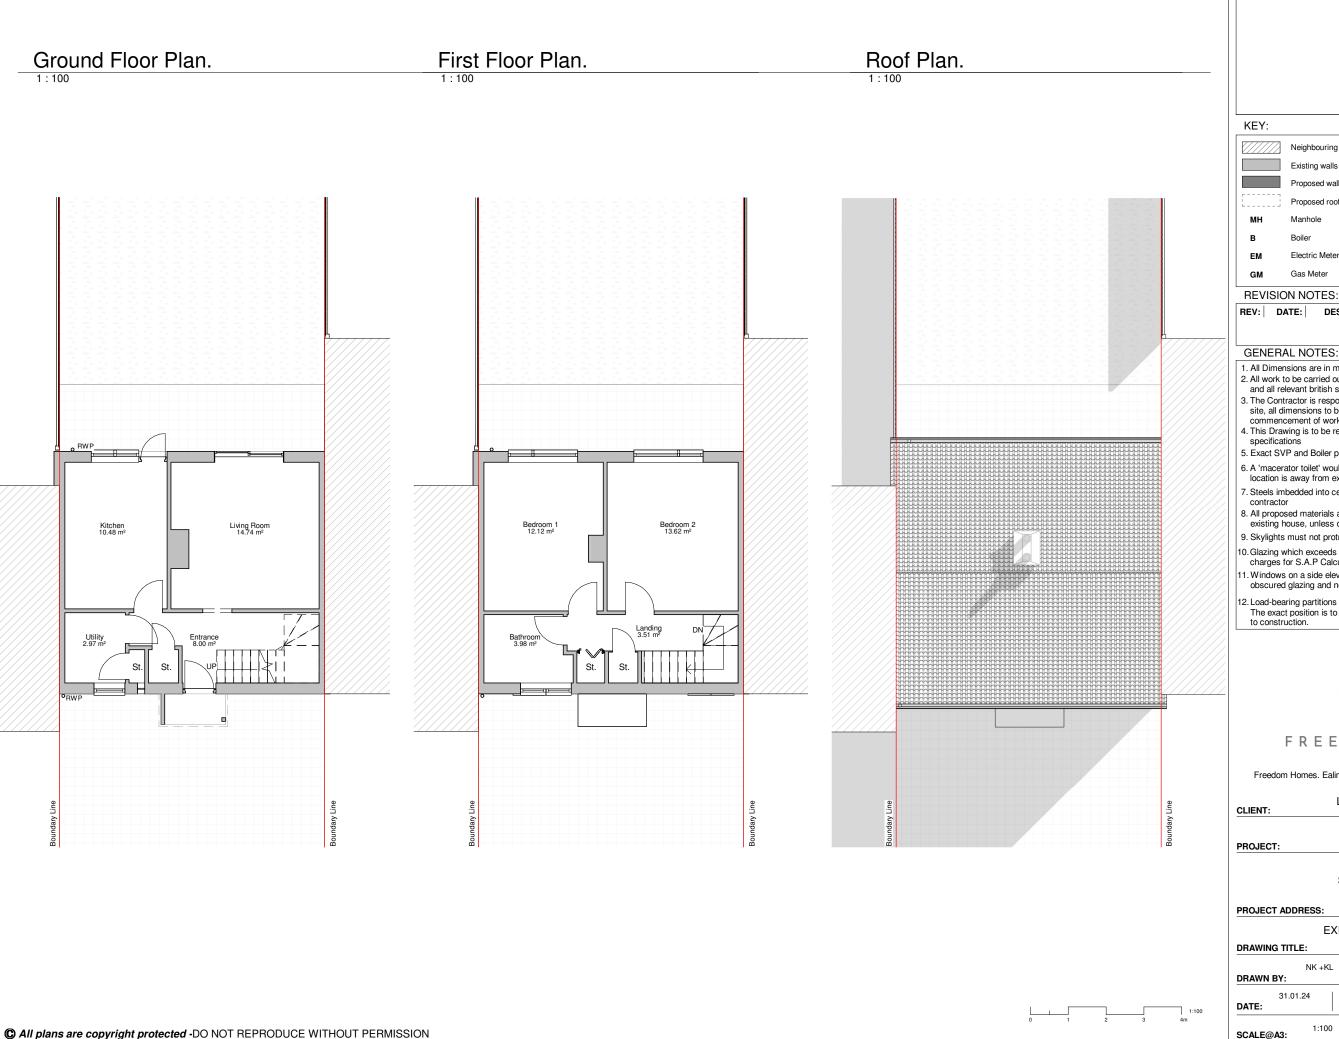

|    | Neighbouring context | RWP | Rain Water Pipe   |
|----|----------------------|-----|-------------------|
|    | Existing walls       | SVP | Soil Vent Pipe    |
|    | Proposed walls       |     | Boundary line     |
|    | Proposed rooflight   |     | Existing removed  |
| МН | Manhole              |     | Existing beam     |
| В  | Boiler               |     | 1.2 m head height |
| EM | Electric Meter       |     | 1.5 m head hieght |
| GM | Gas Meter            |     | Ridge line        |

## **GENERAL NOTES:**

- 1. All Dimensions are in millimetres unless otherwise stated
- 2. All work to be carried out in accordance with current building regulations and all relevant british standards/codes of practice.
- The Contractor is responsible for the correct setting out of the works on site, all dimensions to be checked prior to fabrication of materials and commencement of works.
- 4. This Drawing is to be read in conjunction with all relevant drawings and specifications
- 5. Exact SVP and Boiler position to be determined onsite by contractor
- A 'macerator toilet' would be required for a certain designs if the toilet location is away from existing SVP
- 7. Steels imbedded into ceiling may be charged additionally by your
- 8. All proposed materials are to be similar in appearance to that of the existing house, unless otherwise stated.
- 9. Skylights must not protrude past the roof slope by more than 150mm
- 10. Glazing which exceeds 25% of the added floor area will result in extra charges for S.A.P Calculations
- 11. Windows on a side elevation at first floor level or above must be obscured glazing and non openable below 1.7m
- Load-bearing partitions and/or posts are shown in a rough position.
  The exact position is to be confirmed by a structural engineer prior to construction.