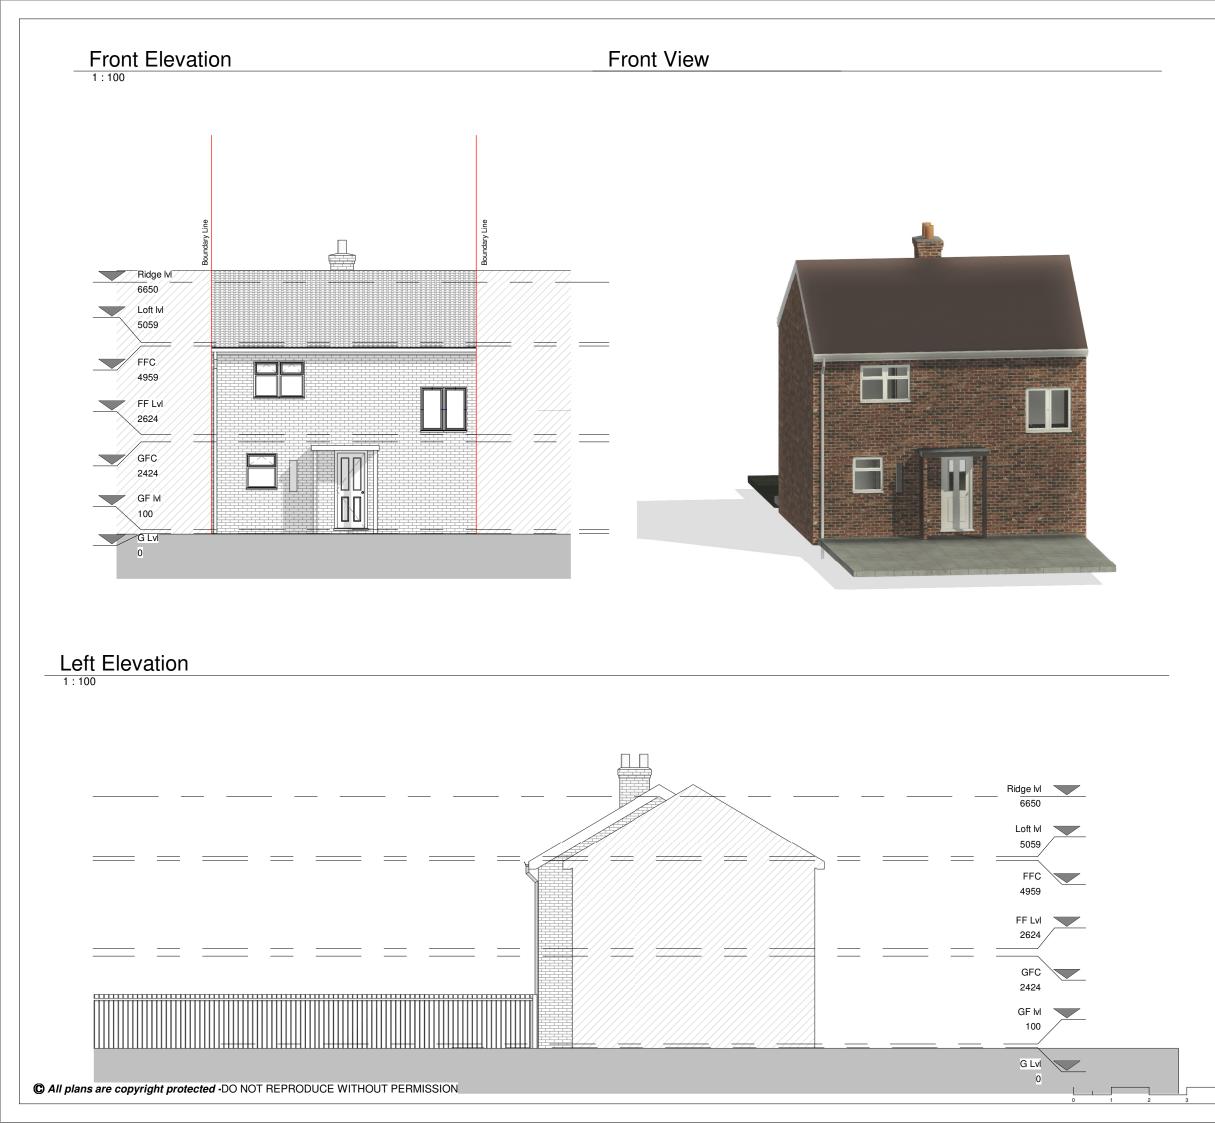

| PROGRAMME:                                                                                                                                                                        |                    |              |           |           |                           |
|-----------------------------------------------------------------------------------------------------------------------------------------------------------------------------------|--------------------|--------------|-----------|-----------|---------------------------|
|                                                                                                                                                                                   |                    |              |           |           |                           |
|                                                                                                                                                                                   |                    |              |           |           |                           |
|                                                                                                                                                                                   |                    |              |           |           |                           |
|                                                                                                                                                                                   |                    |              |           |           |                           |
|                                                                                                                                                                                   |                    |              |           |           |                           |
|                                                                                                                                                                                   |                    |              |           |           |                           |
|                                                                                                                                                                                   |                    |              |           |           |                           |
| KEY:                                                                                                                                                                              |                    |              |           |           |                           |
| 777777                                                                                                                                                                            | Neighbourir        | na context   |           | RWP       | Rain Water Pipe           |
|                                                                                                                                                                                   | Existing walls     |              |           | SVP       | Soil Vent Pipe            |
|                                                                                                                                                                                   | Proposed walls     |              |           |           | Boundary line             |
|                                                                                                                                                                                   | Proposed rooflight |              |           |           | Existing removed          |
| MH                                                                                                                                                                                | Manhole            |              |           |           | Existing beam             |
| в                                                                                                                                                                                 | Boiler             |              |           |           | 1.2 m head height         |
| EM                                                                                                                                                                                | Electric Meter     |              |           |           | 1.5 m head hieght         |
| GM                                                                                                                                                                                | Gas Meter          |              |           |           | Ridge line                |
|                                                                                                                                                                                   |                    |              |           |           | Ridge line                |
| REVISION NOTES:                                                                                                                                                                   |                    |              |           |           |                           |
| REV: DATE: DESCRIPTION:                                                                                                                                                           |                    |              |           |           |                           |
|                                                                                                                                                                                   |                    |              |           |           |                           |
| GENERAL NOTES:                                                                                                                                                                    |                    |              |           |           |                           |
| 1. All Dimensions are in millimetres unless otherwise stated                                                                                                                      |                    |              |           |           |                           |
| <ol> <li>All work to be carried out in accordance with current building regulations<br/>and all relevant british standards/codes of practice.</li> </ol>                          |                    |              |           |           |                           |
|                                                                                                                                                                                   |                    |              |           |           | tting out of the works on |
| site, all di                                                                                                                                                                      |                    | be check     |           |           | ation of materials and    |
| 4. This Drav                                                                                                                                                                      | ving is to be      |              | onjunctio | n with al | I relevant drawings and   |
| specificat<br>5. Exact SV                                                                                                                                                         |                    | r position t | o be det  | ermined   | onsite by contractor      |
| <ol> <li>5. Exact SVP and Boiler position to be determined onsite by contractor</li> <li>6. A 'macerator toilet' would be required for a certain designs if the toilet</li> </ol> |                    |              |           |           |                           |
|                                                                                                                                                                                   | s away from        | 0            |           |           |                           |
| <ol> <li>Steels imbedded into ceiling may be charged additionally by your<br/>contractor</li> </ol>                                                                               |                    |              |           |           |                           |
| 8. All proposed materials are to be similar in appearance to that of the                                                                                                          |                    |              |           |           |                           |
| existing house, unless otherwise stated.<br>9. Skylights must not protrude past the roof slope by more than 150mm                                                                 |                    |              |           |           |                           |
| 10. Glazing which exceeds 25% of the added floor area will result in extra                                                                                                        |                    |              |           |           |                           |
| charges for S.A.P Calculations                                                                                                                                                    |                    |              |           |           |                           |
| 11. Windows on a side elevation at first floor level or above must be obscured glazing and non openable below 1.7m                                                                |                    |              |           |           |                           |
| 12. Load-bearing partitions and/or posts are shown in a rough position.                                                                                                           |                    |              |           |           |                           |
| The exact position is to be confirmed by a structural engineer prior<br>to construction.                                                                                          |                    |              |           |           |                           |
|                                                                                                                                                                                   |                    |              |           |           |                           |
|                                                                                                                                                                                   |                    |              |           |           |                           |
|                                                                                                                                                                                   |                    |              |           |           |                           |
|                                                                                                                                                                                   |                    |              |           |           |                           |
|                                                                                                                                                                                   |                    |              |           |           |                           |
|                                                                                                                                                                                   |                    |              |           |           |                           |
|                                                                                                                                                                                   | FRFI               | FDC          | M         | нс        | MES                       |
| FREEDOM HOMES                                                                                                                                                                     |                    |              |           |           |                           |
| Freedom Homes. Ealing Cross, 85 Uxbridge Rd, London W5 5BW                                                                                                                        |                    |              |           |           |                           |
|                                                                                                                                                                                   |                    |              |           |           |                           |
| Liam O'Shaughnessy                                                                                                                                                                |                    |              |           |           |                           |
| CLIENT:                                                                                                                                                                           |                    |              |           |           |                           |
| Rear extension PROJECT:                                                                                                                                                           |                    |              |           |           |                           |
|                                                                                                                                                                                   |                    |              |           |           |                           |
| 32 Broadview,<br>Stevenage SG1 3TS                                                                                                                                                |                    |              |           |           |                           |
| Stevenage Ger 010                                                                                                                                                                 |                    |              |           |           |                           |
| PROJECT A                                                                                                                                                                         | DDRESS:            |              |           |           |                           |
| EXISTING ELEVATIONS                                                                                                                                                               |                    |              |           |           |                           |
| DRAWING TITLE:                                                                                                                                                                    |                    |              |           |           |                           |
|                                                                                                                                                                                   |                    |              |           |           |                           |
| DRAWN BY                                                                                                                                                                          | NK +KI             |              | CHEC      | KED B     | KL<br>/:                  |
| 31.01.24 R00 R01 R01                                                                                                                                                              |                    |              |           |           |                           |
| DATE:                                                                                                                                                                             |                    | Rev:         |           | Rev.      | DATE:                     |
| SCALE@A3                                                                                                                                                                          | 1:100              | )            |           | /ING No   | BV-R00-EX-104             |