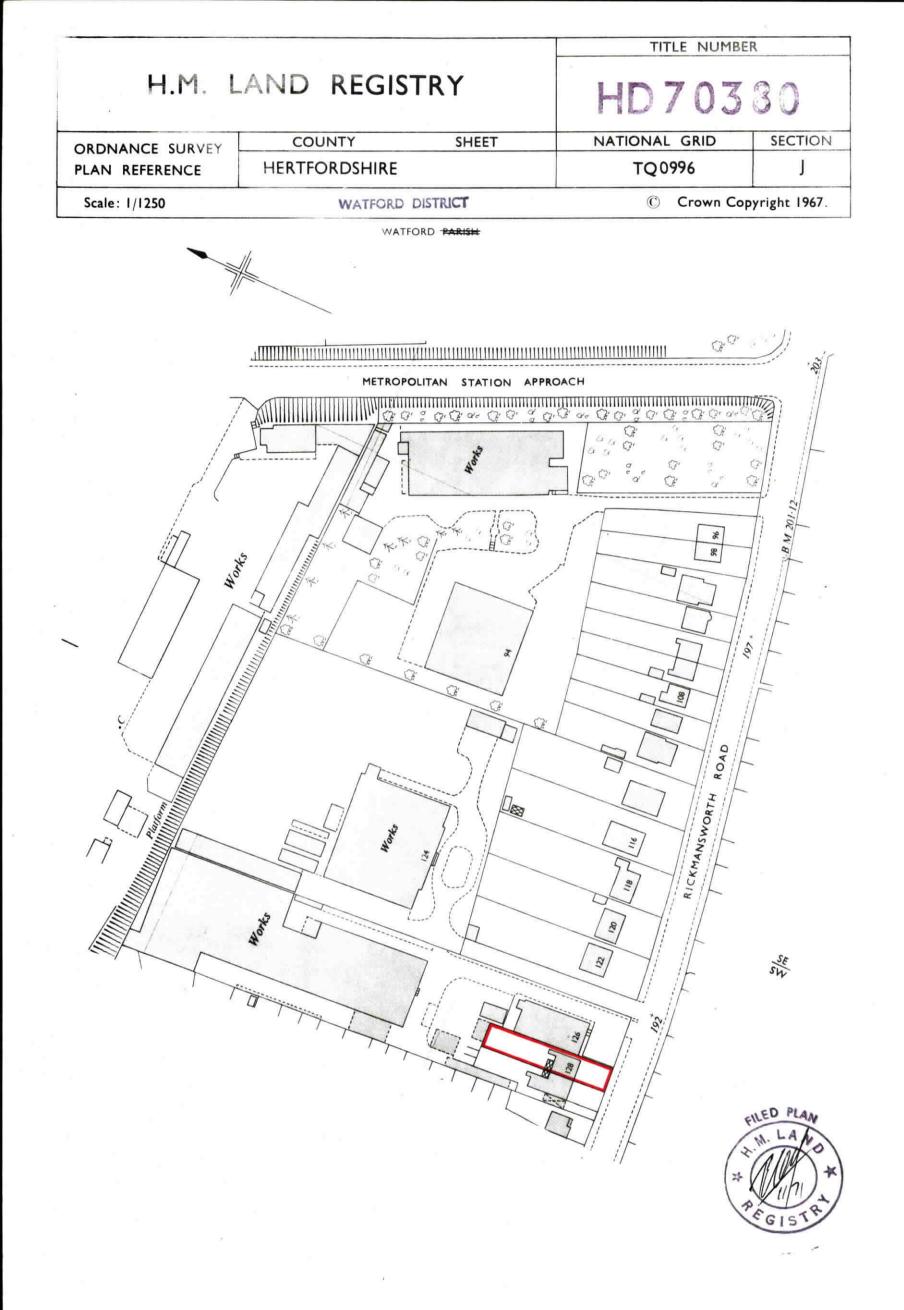

HM Land Registry endeavours to maintain high quality and scale accuracy of title plan images. The quality and accuracy of any print will depend on your printer, your computer and its print settings. This title plan shows the general position, not the exact line, of the boundaries. It may be subject to distortions in scale. Measurements scaled from this plan may not match measurements between the same points on the ground.