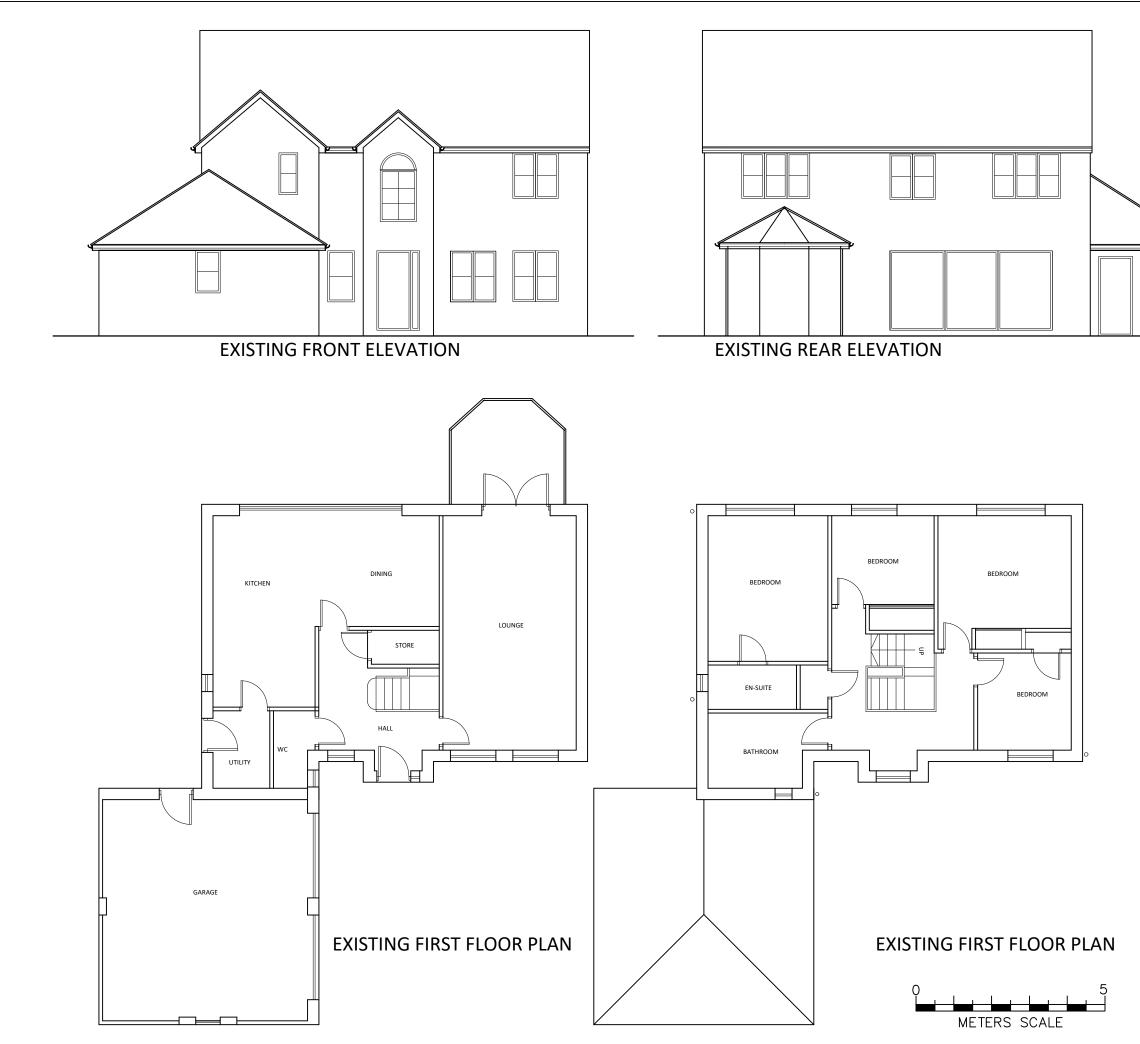

|                                                           | Rev Date Revi             | sion                                                                                                                                                     |  |
|-----------------------------------------------------------|---------------------------|----------------------------------------------------------------------------------------------------------------------------------------------------------|--|
| project:<br>PROPOSED FIRST FLOOR EXTENSION<br>OVER GARAGE |                           | ADDM<br>NRCHTECTURAL DESIGN & MANAGEMENT<br>Signer MCAT<br>Breid Architectural Technologial Project Managert<br>19. Mikne Grove, Orreit, Wage, WKN & BHP |  |
| client:<br>MR. K. MURPHY<br>8 DEXTER WAY<br>UPHOLLAND     | scale: 1:100              | Phone 01942 702726<br>Mobile 07931 595073<br>E mail : alan.green@adm.projects.com<br>www.adm.projects.com                                                |  |
| WN8 0DY                                                   | <sup>drawn:</sup> AG      | checked:                                                                                                                                                 |  |
| drawing title:                                            | date: MARCH 2024          |                                                                                                                                                          |  |
| PLANS AND ELEVATIONS                                      | project no.<br>ADM 240315 | drg. no. rev.<br>01                                                                                                                                      |  |