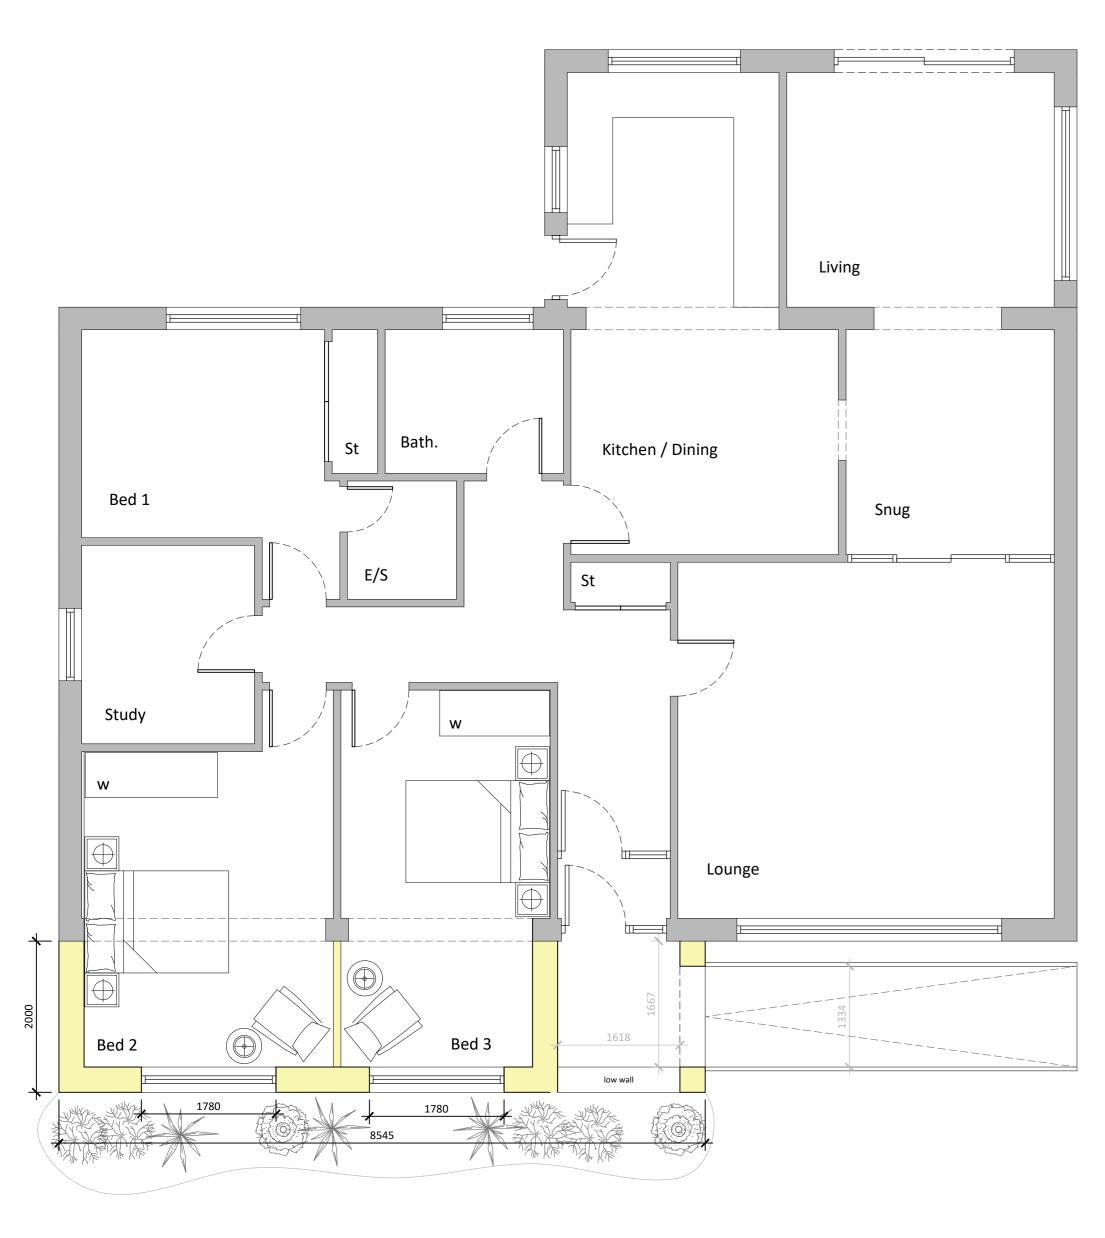

-----------------|
|                                                                                                                                                                                                                                                                                                                                                                                        |

CLIENT

Mr I Gorrie

PROJECT

Proposed Alterations 10 Netherton Place, Bathgate

TITLE Existing Plans & Elevations

| JOB REF<br><b>24-012</b> | DRG SIZE |
|--------------------------|----------|
| 24-012                   | A2       |
| DRG No<br>L(1-)01        | REV      |
| DATE                     | SCALE    |
| Mar 24                   | 1:100    |



©2024 Copyright of Ninety One Architects



PROPOSED GROUND FLOOR PLAN // 1:50