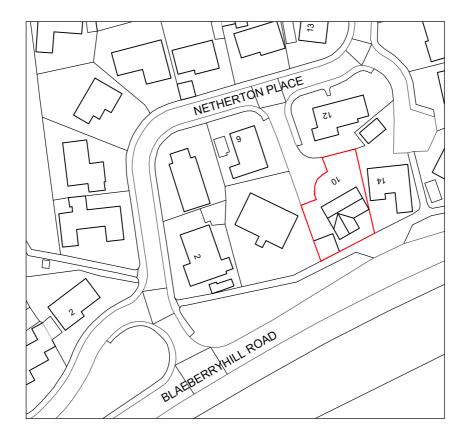

## LOCATION PLAN\_1:1250

| Client                                 |         |        |          |                                          |
|----------------------------------------|---------|--------|----------|------------------------------------------|
| Mr I Gorrie                            |         |        |          |                                          |
| Project                                |         |        |          |                                          |
| 10 Netherton Place, Whitburn, Bathgate |         |        |          |                                          |
| Title                                  |         |        |          |                                          |
| Location Plan                          |         |        |          |                                          |
| job no                                 | drg no  |        | rev      |                                          |
| 24-012                                 | L(0-)00 |        |          |                                          |
| date                                   | by      | scale  | drg size | ]                                        |
| Mar 24                                 | СМ      | 1:1250 | A4       | ©2024 Copyright of Ninety One Architects |