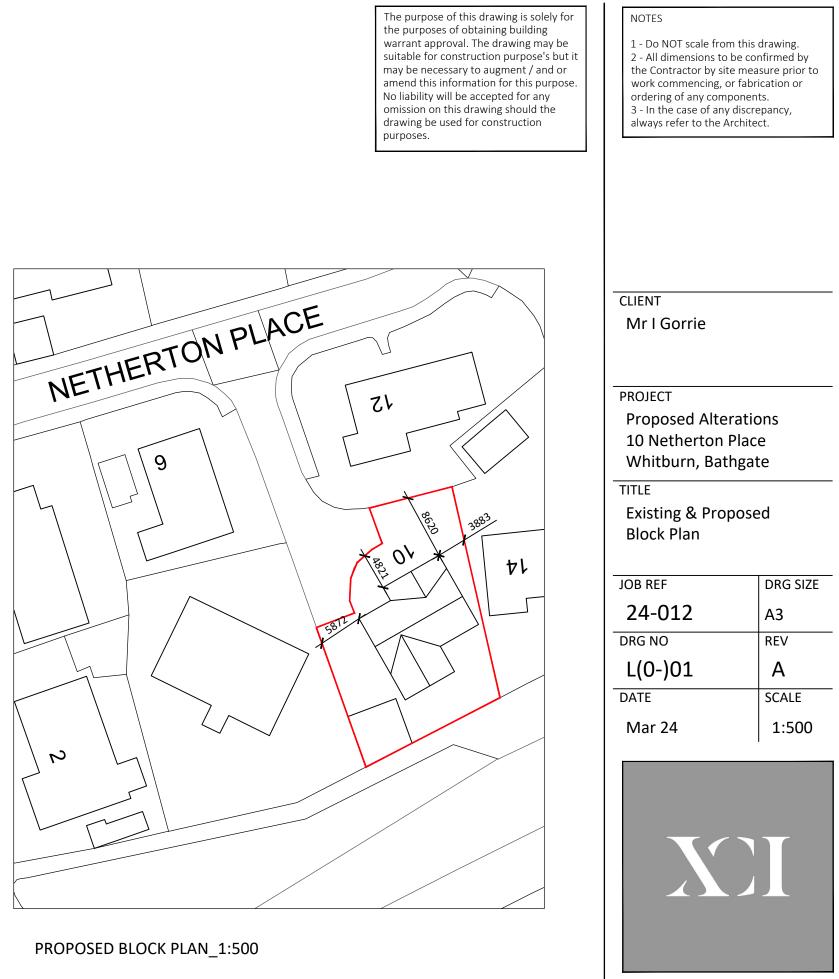

| The purpose of this drawing is solely for<br>the purposes of obtaining building<br>warrant approval. The drawing may be<br>suitable for construction purpose's but<br>may be necessary to augment / and or<br>amend this information for this purpose<br>No liability will be accepted for any<br>omission on this drawing should the<br>drawing be used for construction<br>purposes. |
|----------------------------------------------------------------------------------------------------------------------------------------------------------------------------------------------------------------------------------------------------------------------------------------------------------------------------------------------------------------------------------------|
|                                                                                                                                                                                                                                                                                                                                                                                        |

CLIENT

Mr I Gorrie

PROJECT

Proposed Alterations 10 Netherton Place, Bathgate

TITLE Existing Plans & Elevations

| JOB REF<br><b>24-012</b> | DRG SIZE |
|--------------------------|----------|
| 24-012                   | A2       |
| DRG No<br>L(1-)01        | REV      |
| DATE                     | SCALE    |
| Mar 24                   | 1:100    |