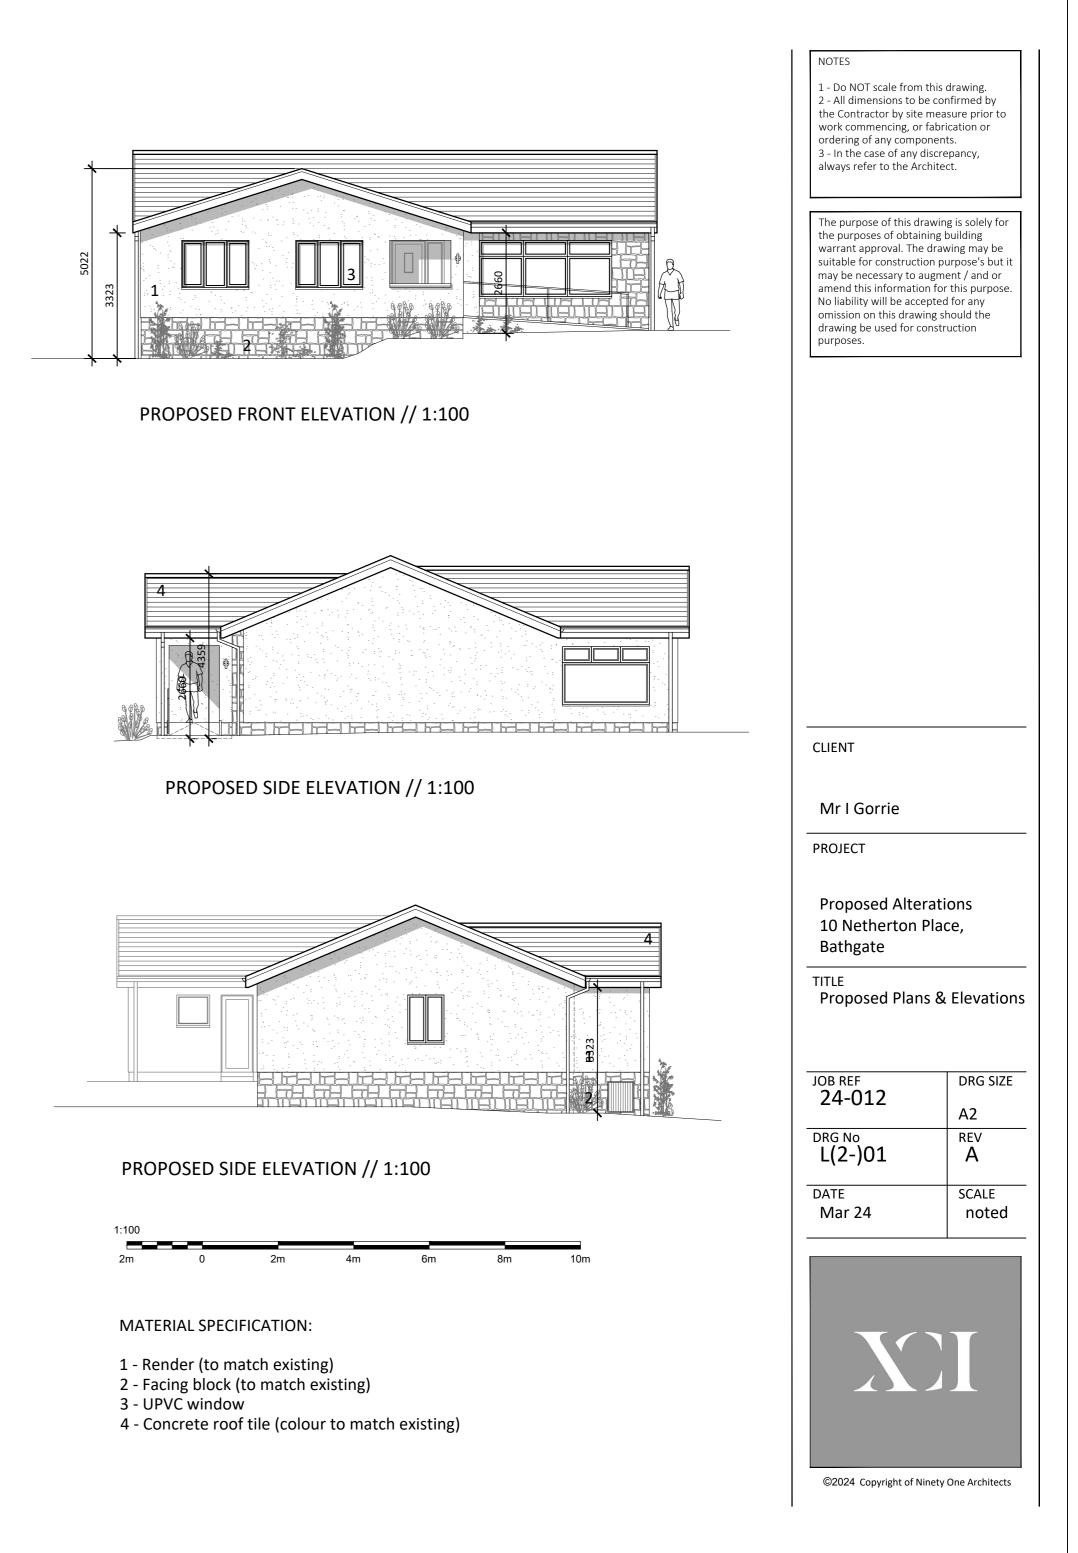

## NOTES

Do NOT scale from this drawing.
All dimensions to be confirmed by the Contractor by site measure prior to work commencing, or fabrication or ordering of any components.
In the case of any discrepancy, always refer to the Architect.

| The purpose of this drawing is solely for<br>the purposes of obtaining building<br>warrant approval. The drawing may be<br>suitable for construction purpose's but<br>may be necessary to augment / and or<br>amend this information for this purpose<br>No liability will be accepted for any<br>omission on this drawing should the<br>drawing be used for construction<br>purposes. |
|----------------------------------------------------------------------------------------------------------------------------------------------------------------------------------------------------------------------------------------------------------------------------------------------------------------------------------------------------------------------------------------|
|                                                                                                                                                                                                                                                                                                                                                                                        |

CLIENT

Mr I Gorrie

PROJECT

Proposed Alterations 10 Netherton Place, Bathgate

TITLE Existing Plans & Elevations

| JOB REF<br><b>24-012</b> | DRG SIZE |
|--------------------------|----------|
| 24-012                   | A2       |
| DRG No<br>L(1-)01        | REV      |
| DATE                     | SCALE    |
| Mar 24                   | 1:100    |