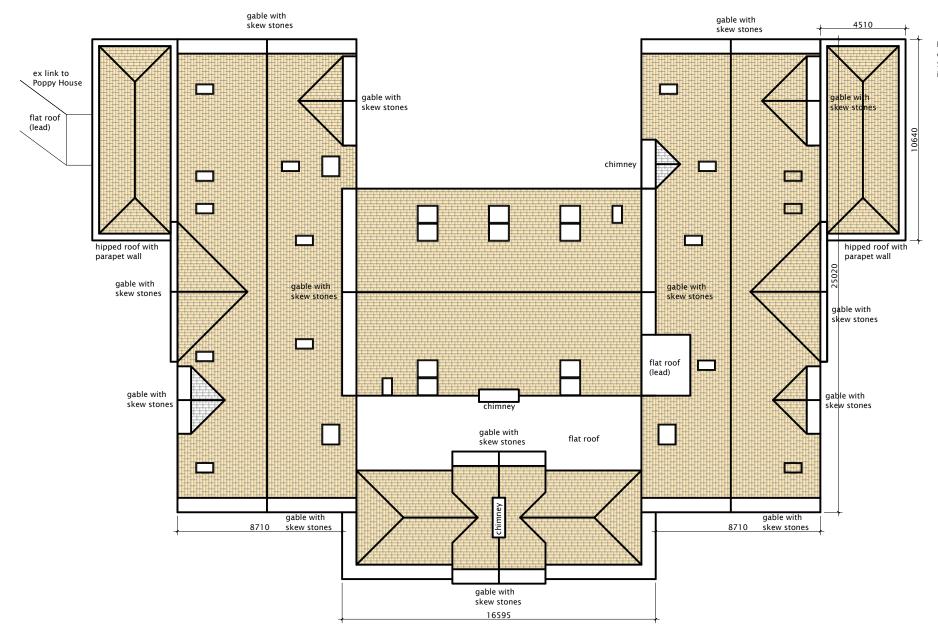

Ex Scottish slate roof tiles to be carefully removed and replaced with Spanish Cupa H3 - new roof covering indicated as hatched on plan

**ROOF PLAN - PROPOSED** 

ONLY SCALE FROM THESE DRAWINGS FOR PLANNING PERMISSIO PURPOSES.
If in doubt ASK! Refer your query back to the Architect or appropriate member of the design team.