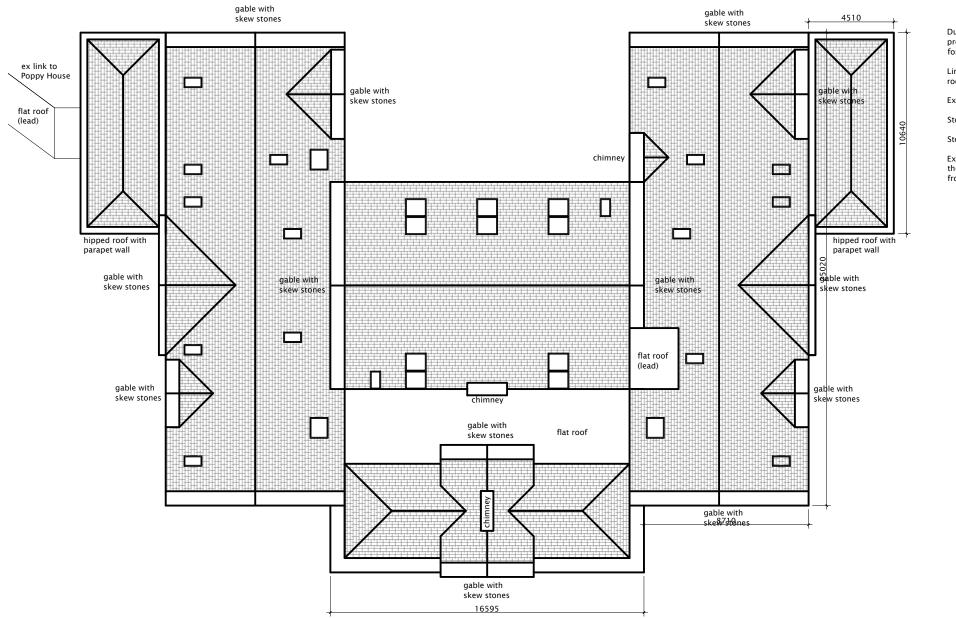

20m

Due to limitations of survey these drawings have been produced from scaled historic survey drawings - to be used for Planning Permission purposes only

Limited access to roof restricts accurate measured survey of rooflights - rooflights shown for indicative purposes only

Existing roof covering is Scottish slate roof tiles

Stone gable walls with skew stones to remain unaffected

Stone chimneys to remain unaffected

Ex link to Poppy House and Poppy House building not part of the proposed applications and have therefore been omitted from the drawings.

## **ROOF PLAN - EXISTING** Scale 1:200

1:200

4m 8m 12m 4m 0 16m

This drawing to be read together with all other drawings and specificatio Any discrepancies to be reported immediately to the Architect. Only CONSTRUCTION or CONTRACT status drawings to be used for construction purposes.