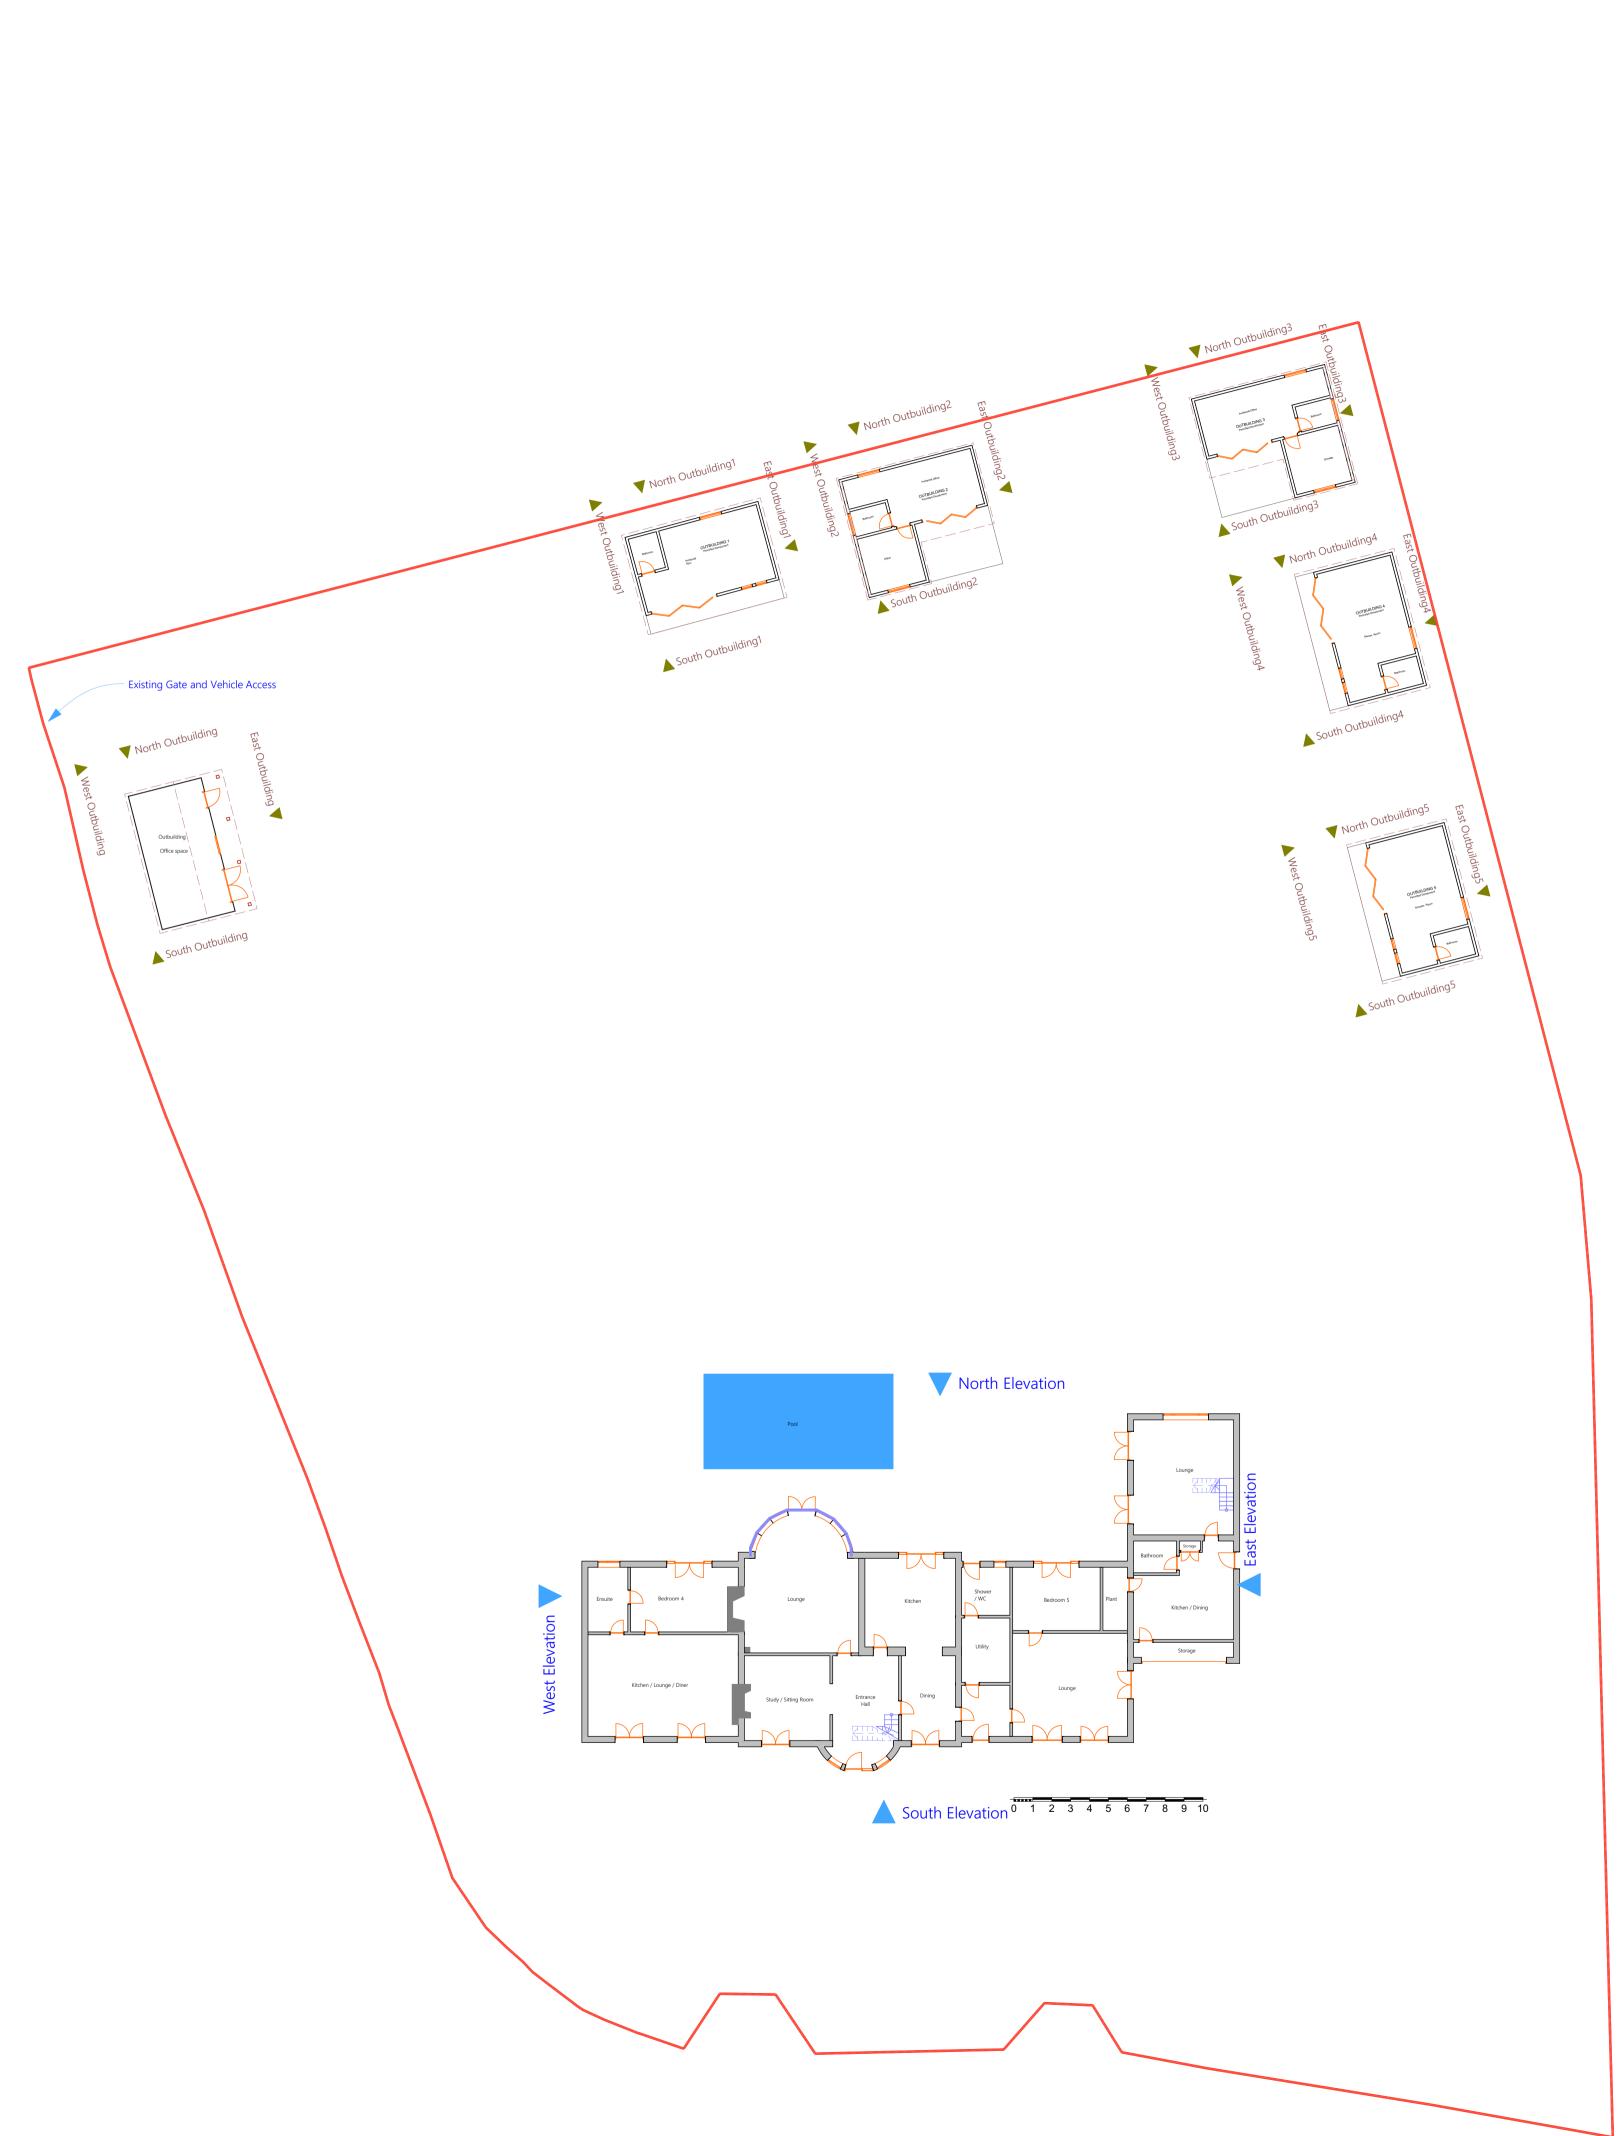

Site Plan Proposed

## Proposal for the conversion of an outbuilding to home office

It is not uncommon for outbuildings to be erected in residential gardens and used for incidental purposes. Paragraph E.4 of Class E of the permitted development order indicates that purposes incidental to the enjoyment of the house includes the keeping of poultry, bees, pet animals, birds or other livestock for the domestic needs or personal enjoyment of the occupants of the house. A purpose incidental to a house would not, however, cover normal residential uses, such as separate self-contained accommodation or the use of an outbuilding for primary living accommodation such as a bedroom, bathroom, or kitchen.

In this instance the use of the outbuilding as a home office is one that is considered acceptable under permitted development and would not require an application for planning permission, provided the other criteria in relation to height and siting are met.

We also discussed on site about the possibility of rebuilding the outbuilding or siting new outbuildings. The erection of outbuildings on the land does not necessarily require planning permission provided the use of the buildings are incidental to the main property and the size and siting limitations outlined under Class E are met.