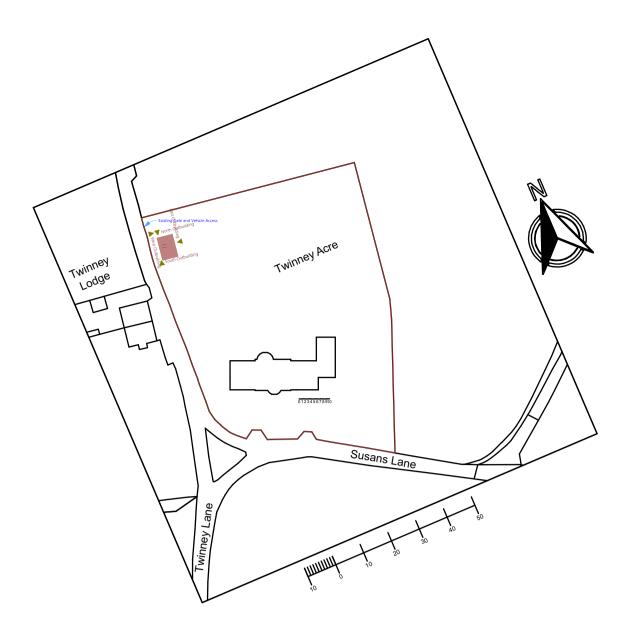

Google Earth - Twinney Acre

1:200

Location Plan - Existing

1:1250

1:1

| ARCHITECHNOLOGY.                                                                                                                                                                                                                                                                                                                                                                                                         |                    |                           |
|--------------------------------------------------------------------------------------------------------------------------------------------------------------------------------------------------------------------------------------------------------------------------------------------------------------------------------------------------------------------------------------------------------------------------|--------------------|---------------------------|
|                                                                                                                                                                                                                                                                                                                                                                                                                          | JESI               | GN                        |
| This document and its design content is copyright<br>©. It shall be read in conjunction with all other<br>associated project information including models,<br>specifications, schedules and related consultants<br>documents. Do not scale from documents. All<br>dimensions to be checked on site. Immediately<br>report any discrepancies, errors or omissions on<br>this document to the Originator. If in doubt ASK. |                    |                           |
|                                                                                                                                                                                                                                                                                                                                                                                                                          | Scales @ A1        | Date                      |
|                                                                                                                                                                                                                                                                                                                                                                                                                          | 1:1250, 1:200, 1:1 | 2024-04-07                |
| Client Approval                                                                                                                                                                                                                                                                                                                                                                                                          |                    |                           |
| A - Approved                                                                                                                                                                                                                                                                                                                                                                                                             |                    |                           |
| B - Approved with Comments                                                                                                                                                                                                                                                                                                                                                                                               |                    |                           |
| C - Do Not Use                                                                                                                                                                                                                                                                                                                                                                                                           |                    |                           |
| Layout Title Site Plan Existing                                                                                                                                                                                                                                                                                                                                                                                          |                    |                           |
| Architechnology.design                                                                                                                                                                                                                                                                                                                                                                                                   |                    | ww.architechnology.design |
|                                                                                                                                                                                                                                                                                                                                                                                                                          |                    | el: 07957 350204          |
| 179 Edwin Road Rainham, Kent ME8 0AH in                                                                                                                                                                                                                                                                                                                                                                                  |                    | fo@architechnology.design |
| Project                                                                                                                                                                                                                                                                                                                                                                                                                  |                    |                           |
| Twinney Acre                                                                                                                                                                                                                                                                                                                                                                                                             |                    |                           |
| status                                                                                                                                                                                                                                                                                                                                                                                                                   |                    |                           |
| Permitted Development Application                                                                                                                                                                                                                                                                                                                                                                                        |                    |                           |
| Site Address<br>Twinney Acre Susans Lane Upchurch<br>SITTINGBOURNE Kent ME9 7HA                                                                                                                                                                                                                                                                                                                                          |                    |                           |