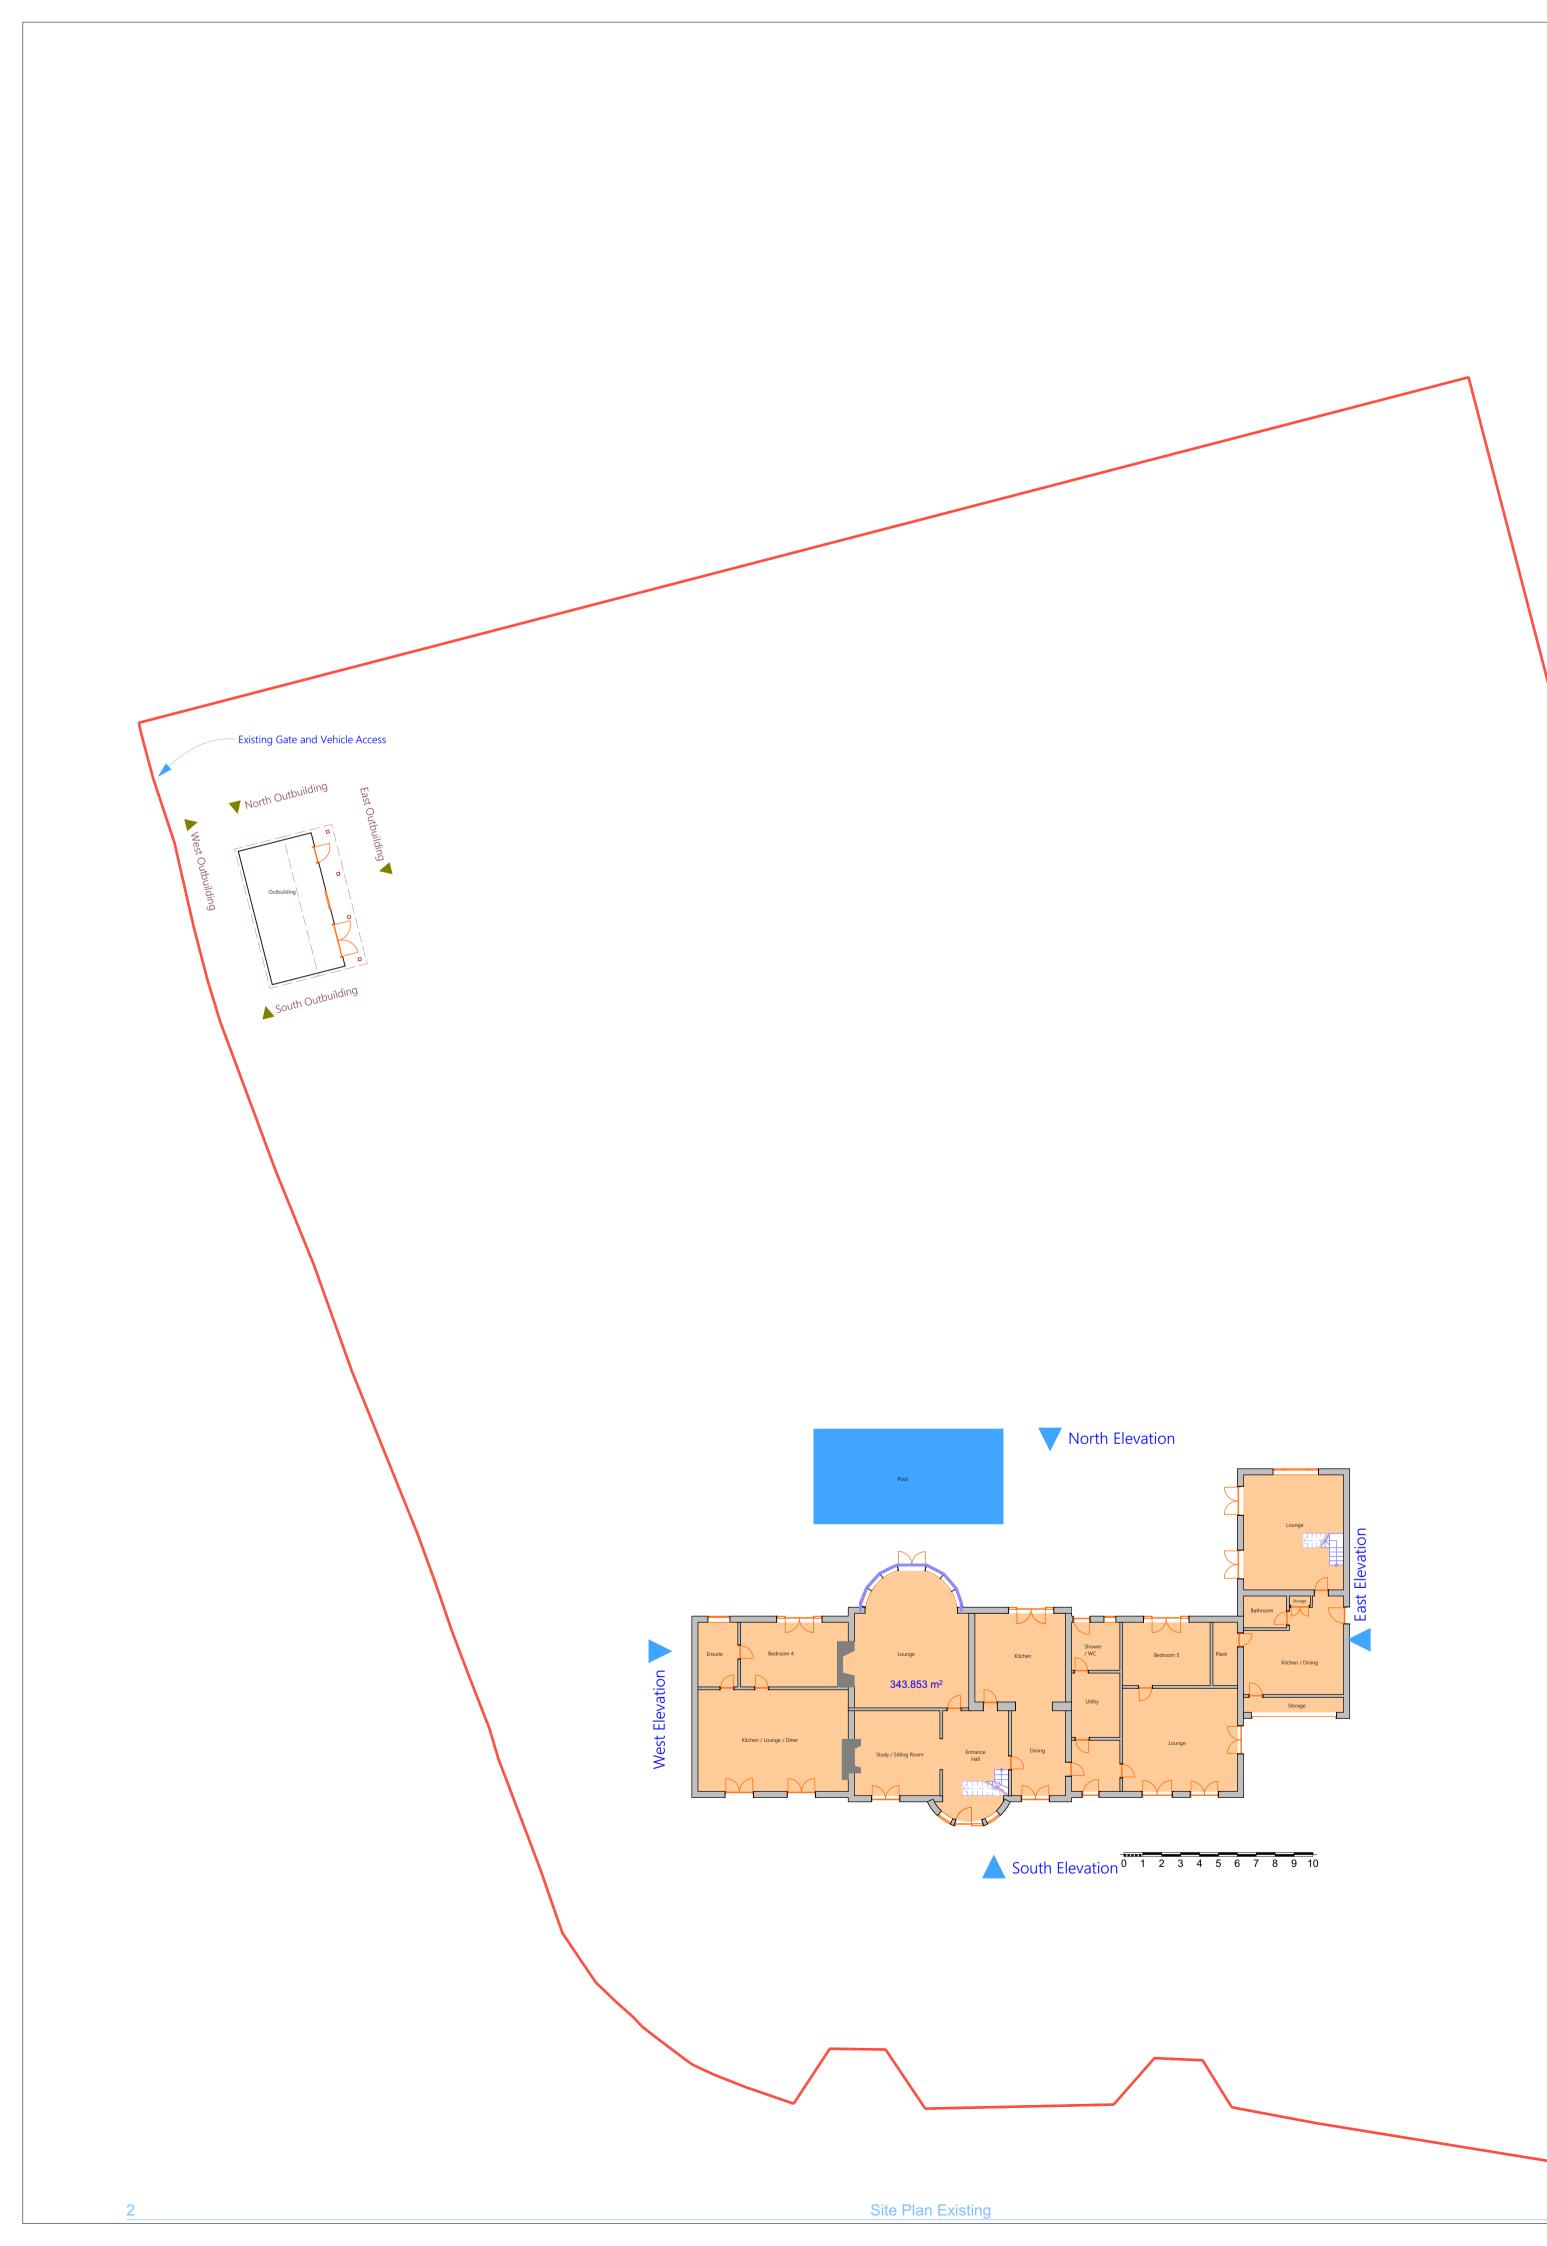

Google Earth - Twinney Acre

1:200

Location Plan - Existing

1:1250

1:1

| ARCHITECHNOLOGY.                                                                                                                                                                                                                                                                                                                                                                                                         |                    |                           |
|--------------------------------------------------------------------------------------------------------------------------------------------------------------------------------------------------------------------------------------------------------------------------------------------------------------------------------------------------------------------------------------------------------------------------|--------------------|---------------------------|
|                                                                                                                                                                                                                                                                                                                                                                                                                          | JESI               | GN                        |
| This document and its design content is copyright<br>©. It shall be read in conjunction with all other<br>associated project information including models,<br>specifications, schedules and related consultants<br>documents. Do not scale from documents. All<br>dimensions to be checked on site. Immediately<br>report any discrepancies, errors or omissions on<br>this document to the Originator. If in doubt ASK. |                    |                           |
|                                                                                                                                                                                                                                                                                                                                                                                                                          | Scales @ A1        | Date                      |
|                                                                                                                                                                                                                                                                                                                                                                                                                          | 1:1250, 1:200, 1:1 | 2024-04-07                |
| Client Approval                                                                                                                                                                                                                                                                                                                                                                                                          |                    |                           |
| A - Approved                                                                                                                                                                                                                                                                                                                                                                                                             |                    |                           |
| B - Approved with Comments                                                                                                                                                                                                                                                                                                                                                                                               |                    |                           |
| C - Do Not Use                                                                                                                                                                                                                                                                                                                                                                                                           |                    |                           |
| Layout Title Site Plan Existing                                                                                                                                                                                                                                                                                                                                                                                          |                    |                           |
| Architechnology.design                                                                                                                                                                                                                                                                                                                                                                                                   |                    | ww.architechnology.design |
|                                                                                                                                                                                                                                                                                                                                                                                                                          |                    | el: 07957 350204          |
| 179 Edwin Road Rainham, Kent ME8 0AH in                                                                                                                                                                                                                                                                                                                                                                                  |                    | fo@architechnology.design |
| Project                                                                                                                                                                                                                                                                                                                                                                                                                  |                    |                           |
| Twinney Acre                                                                                                                                                                                                                                                                                                                                                                                                             |                    |                           |
| status                                                                                                                                                                                                                                                                                                                                                                                                                   |                    |                           |
| Permitted Development Application                                                                                                                                                                                                                                                                                                                                                                                        |                    |                           |
| Site Address<br>Twinney Acre Susans Lane Upchurch<br>SITTINGBOURNE Kent ME9 7HA                                                                                                                                                                                                                                                                                                                                          |                    |                           |