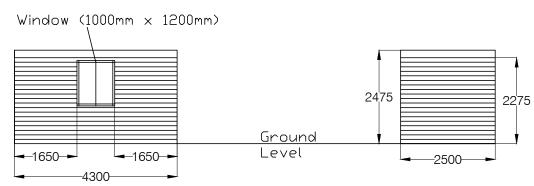

## Side Elevation (Proposed)

## Side Elevation (Proposed)

Notes on Construction:

- 1. Timber frame construction with horizontally lapped timber cladding.
- Flat roof lined with green mineral felt.
   Timber windows and french doors (sizes approximate).