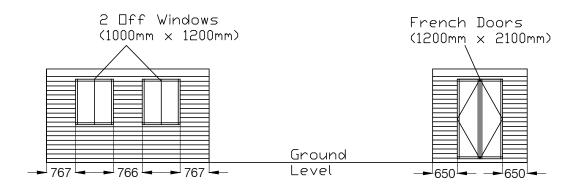

## Front Elevation (Proposed)

## **Rear Elevation (Proposed)**

## Side Elevation (Proposed)

Notes on Construction:

- 1. Timber frame construction with horizontally lapped timber cladding.
- Flat roof lined with green mineral felt.
   Timber windows and french doors (sizes approximate).