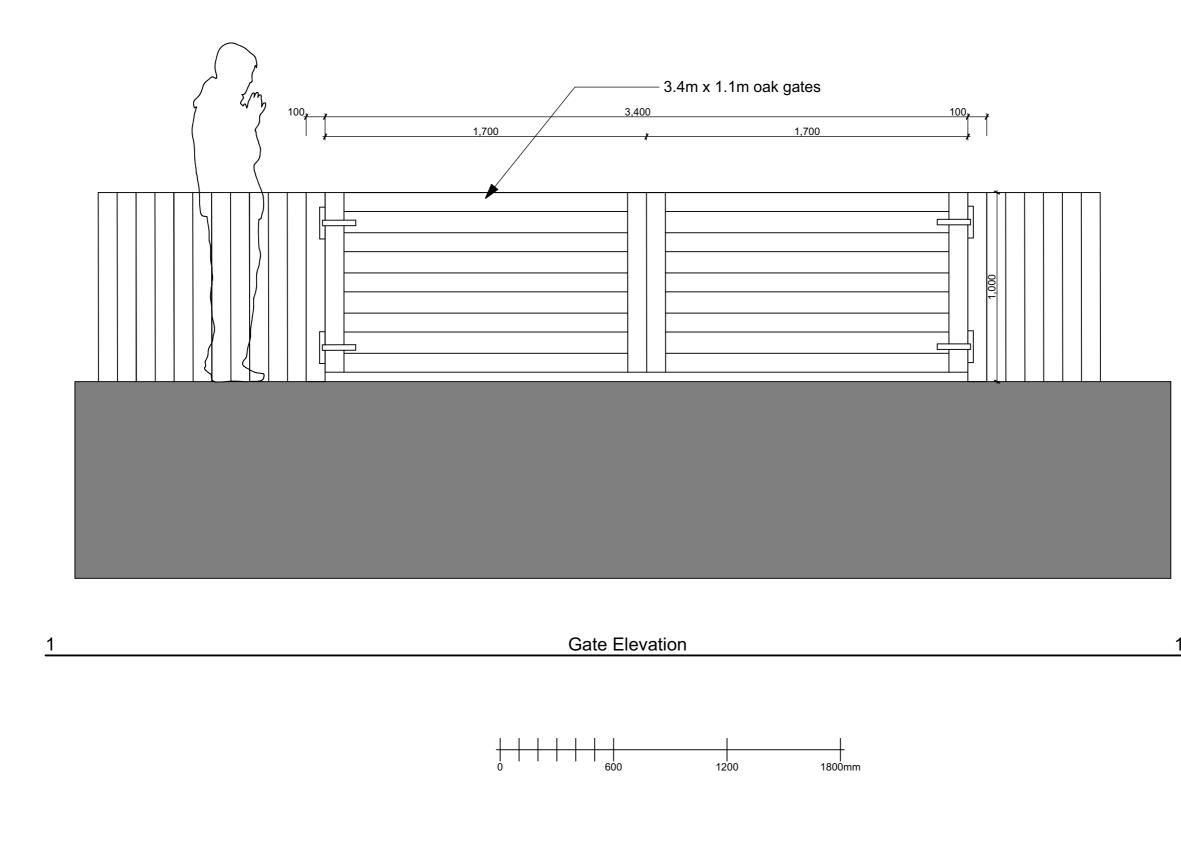

| Α | Richard Elliott Architects<br>36A Ashen Grove Road, Sevenoaks, Kent, TN15 6YE | Vale View Collage                 |                | Drawing Title<br>Gate Elevation |                     | Revision<br>PL2    |  | oth<br>Fig<br>All<br>All<br>An | All rights reserve<br>otherwise agree<br>Figured dimensions                 |
|---|-------------------------------------------------------------------------------|-----------------------------------|----------------|---------------------------------|---------------------|--------------------|--|--------------------------------|-----------------------------------------------------------------------------|
|   |                                                                               | light architecte could Chris Ames | #Site Address3 | Drawing Status<br>Site          | Scales<br>1:20 @ A3 | Date<br>18/04/2024 |  |                                | All dimensions a<br>All dimensions s<br>Any discrepancie<br>All works to be |