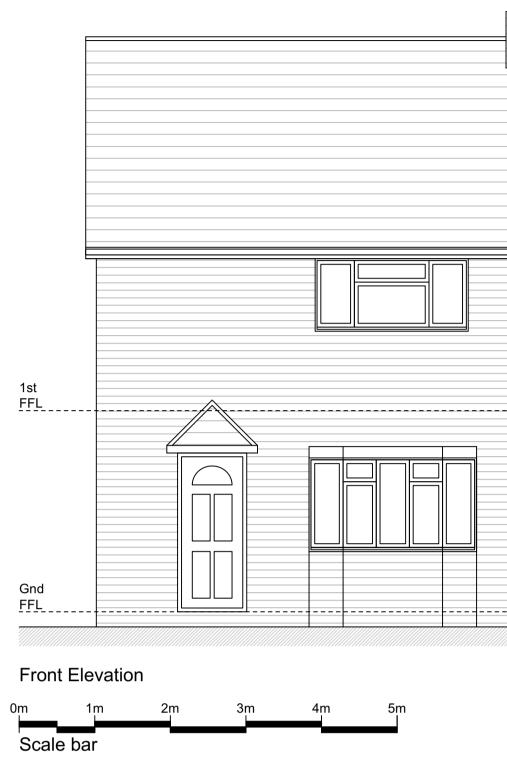

Client

Mr. A Ball

Project 12 Vernon Close, West Kingsdown Kent TN15 6JY

Title Proposed Elevations & Section

| Scale<br>1:50@A1     | Date<br>01/03/2024 | Drawn<br>N/A | Checked<br>N/A<br>Revision |
|----------------------|--------------------|--------------|----------------------------|
| Project No: 2024-016 | Drawing<br>005     | y NO.        | A                          |