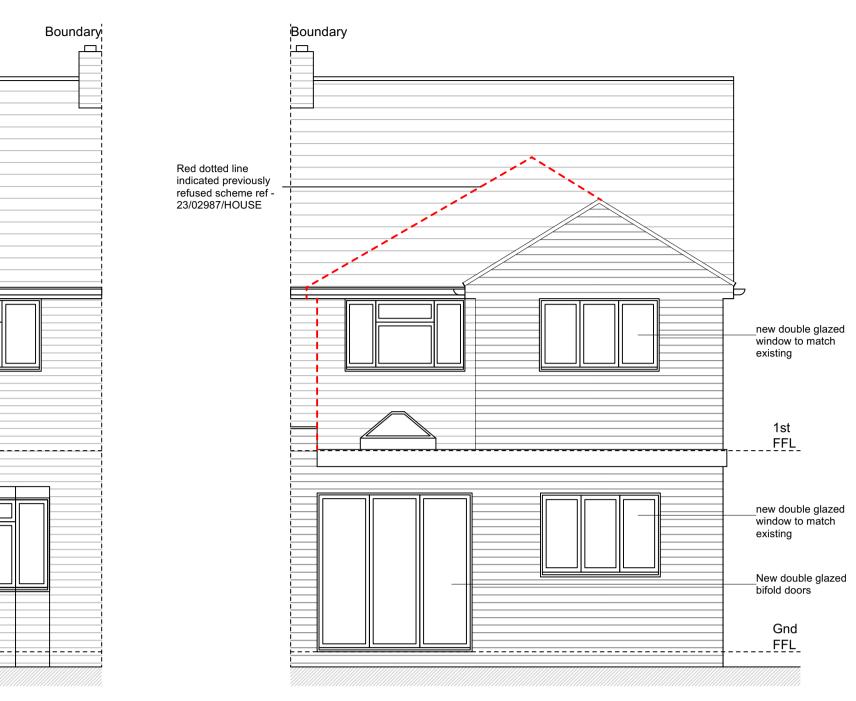

Side Elevation

**Rear Elevation** 

ALL DIMENSIONS TO BE VERIFIED BY THE CONTRACTOR ON SITE

| A Di  | rawing updated to show<br>issing side window | 12.04.24 |      |      |
|-------|----------------------------------------------|----------|------|------|
| REV   | DESCRIPTION                                  | DATE     | INIT | CHKD |
| STATU | IS FOR INFORMATION                           |          |      |      |
| STATU | JS   FOR INFORMATION                         |          |      |      |
|       |                                              |          |      |      |
|       |                                              |          |      |      |
|       |                                              |          |      |      |