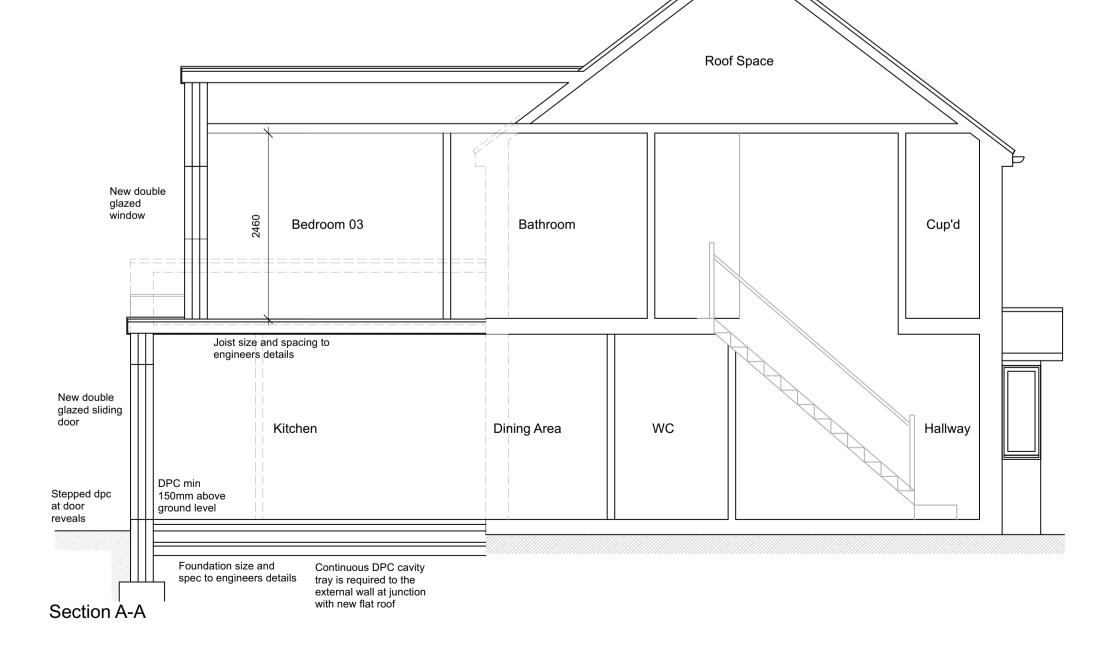

Side Elevation

**Rear Elevation** 

ALL DIMENSIONS TO BE VERIFIED BY THE CONTRACTOR ON SITE

| A Di  | rawing updated to show<br>issing side window | 12.04.24 |      |      |
|-------|----------------------------------------------|----------|------|------|
| REV   | DESCRIPTION                                  | DATE     | INIT | CHKD |
| STATU | IS FOR INFORMATION                           |          |      |      |
| STATU | JS   FOR INFORMATION                         |          |      |      |
|       |                                              |          |      |      |
|       |                                              |          |      |      |
|       |                                              |          |      |      |