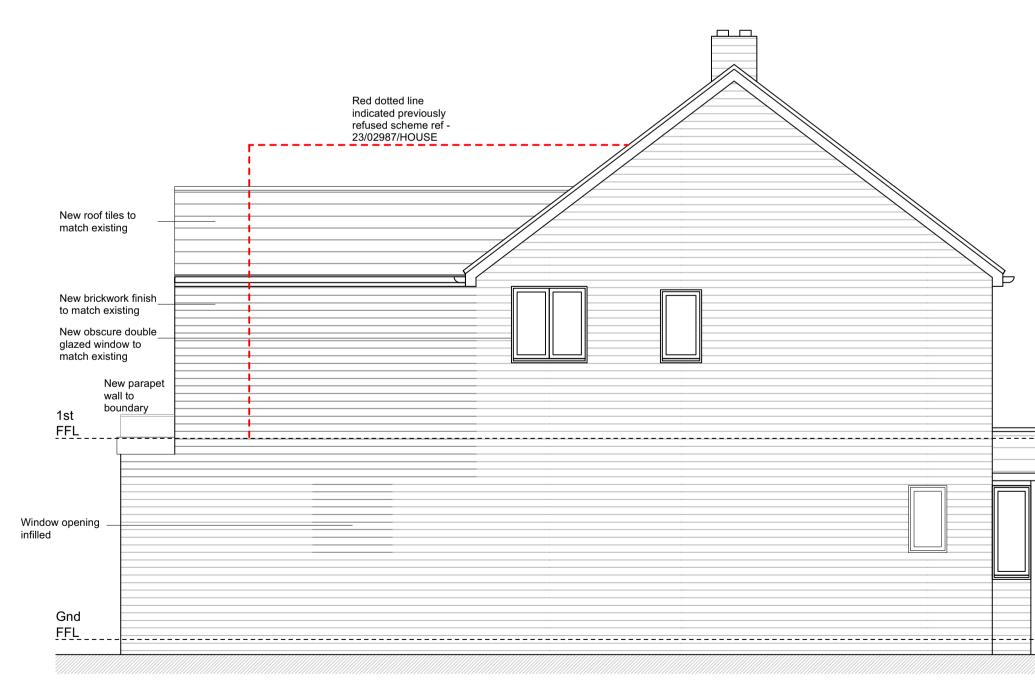

Side Elevation

**Rear Elevation** 

ALL DIMENSIONS TO BE VERIFIED BY THE CONTRACTOR ON SITE

| A Di  | rawing updated to show<br>issing side window | 12.04.24 |      |      |
|-------|----------------------------------------------|----------|------|------|
| REV   | DESCRIPTION                                  | DATE     | INIT | CHKD |
| STATU | IS FOR INFORMATION                           |          |      |      |
| STATU | JS   FOR INFORMATION                         |          |      |      |
|       |                                              |          |      |      |
|       |                                              |          |      |      |
|       |                                              |          |      |      |