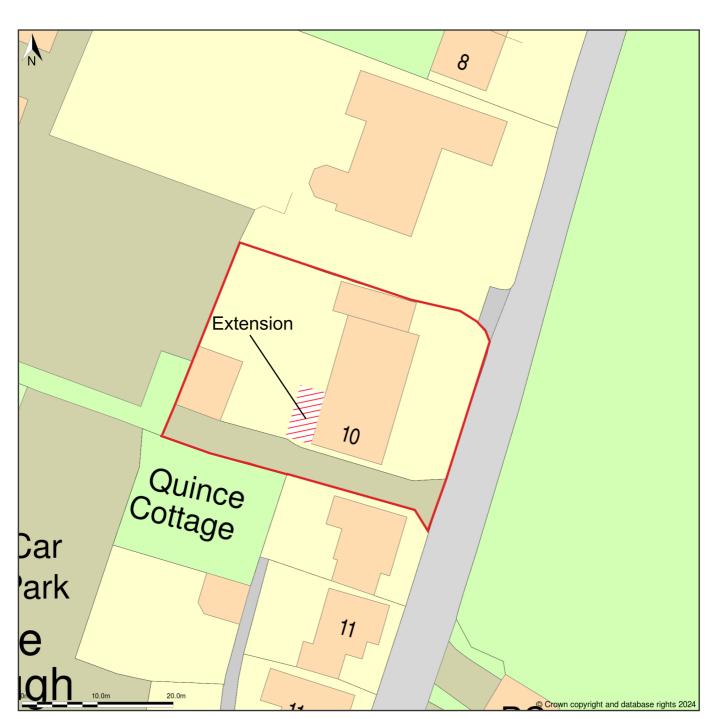

## The Willows, 10, Riverside, Eynsford, Kent, DA4 0AE

Site Plan (also called a Block Plan) shows area bounded by: 553930.44, 165610.97 554020.44, 165700.97 (at a scale of 1:500), OSGridRef: TQ53976565. The representation of a road, track or path is no evidence of a right of way. The representation of features as lines is no evidence of a property boundary.