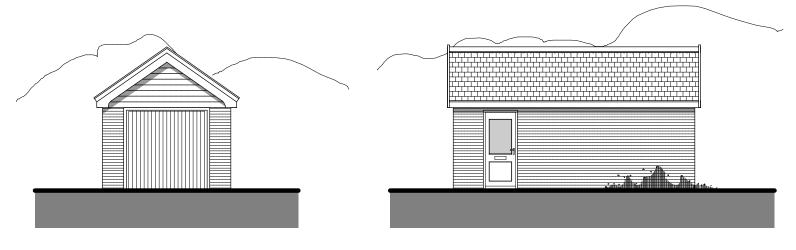

## **West Elevation**

## **North Elevation**

## **South Elevation**

**East Elevation** 

**Ground Floor Plan** 

Proposed new dwelling at: Land adj. The Stables, Station Road, Elmswell, BSE IP30 9HA Proposed Garage - Plans & Elevations Scale 1:100 (A3)