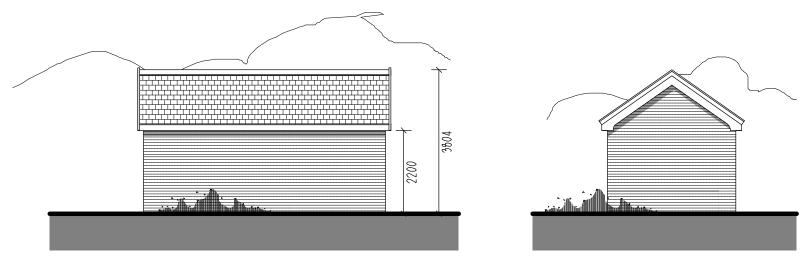

## **West Elevation**

## **North Elevation**

## **South Elevation**

**East Elevation** 

**Ground Floor Plan** 

Proposed new dwelling at: Land adj. The Stables, Station Road, Elmswell, BSE IP30 9HA Proposed Garage - Plans & Elevations Scale 1:100 (A3)