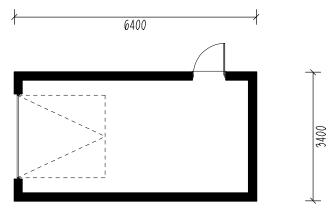

## **South Elevation**

**East Elevation** 

**Ground Floor Plan** 

Proposed new dwelling at: Land adj. The Stables, Station Road, Elmswell, BSE IP30 9HA Proposed Garage - Plans & Elevations Scale 1:100 (A3)