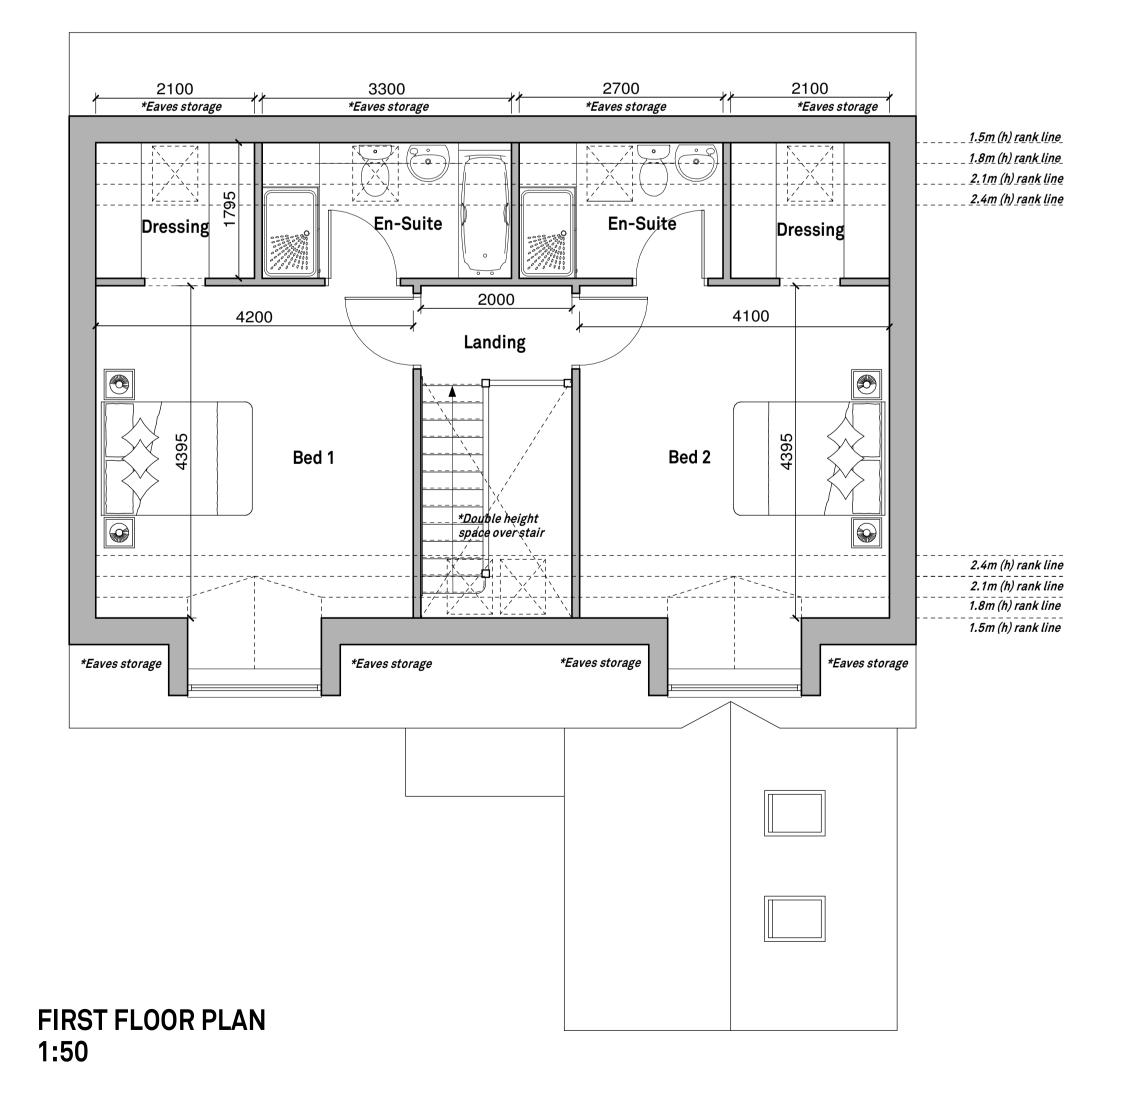

Do not scale from this drawing. Use only figured dimensions. If in doubt, ask. All dimensions are to be checked on site. Any discrepancies should be reported immediately to the Architect.



South (Front) Elevation 1:100



**East Elevation** 1:100



11200

**North Elevation** 1:100



West Elevation 1:100



**Indicative Section** 1:100



11200



## Proposed External Materials:

Walls: Painted Render finish over facing brick plinth. Windows/Doors/Facia/Soffits etc: UPVC colour: dark grey. Roof: Manmade slate product colour: slate grey.

## GIFA: 173m2



## Proposed new dwelling at: Land adj. The Stables, Station Road, Elmswell, BSE IP30 9HA

| Floor Plans & Elevations |            |          |       |
|--------------------------|------------|----------|-------|
| Drawing State            | us         |          |       |
| Planning                 |            |          |       |
| Scale                    | Paper Size | Date     | Drawn |
|                          | Δ1         | Feb 2024 | AC    |