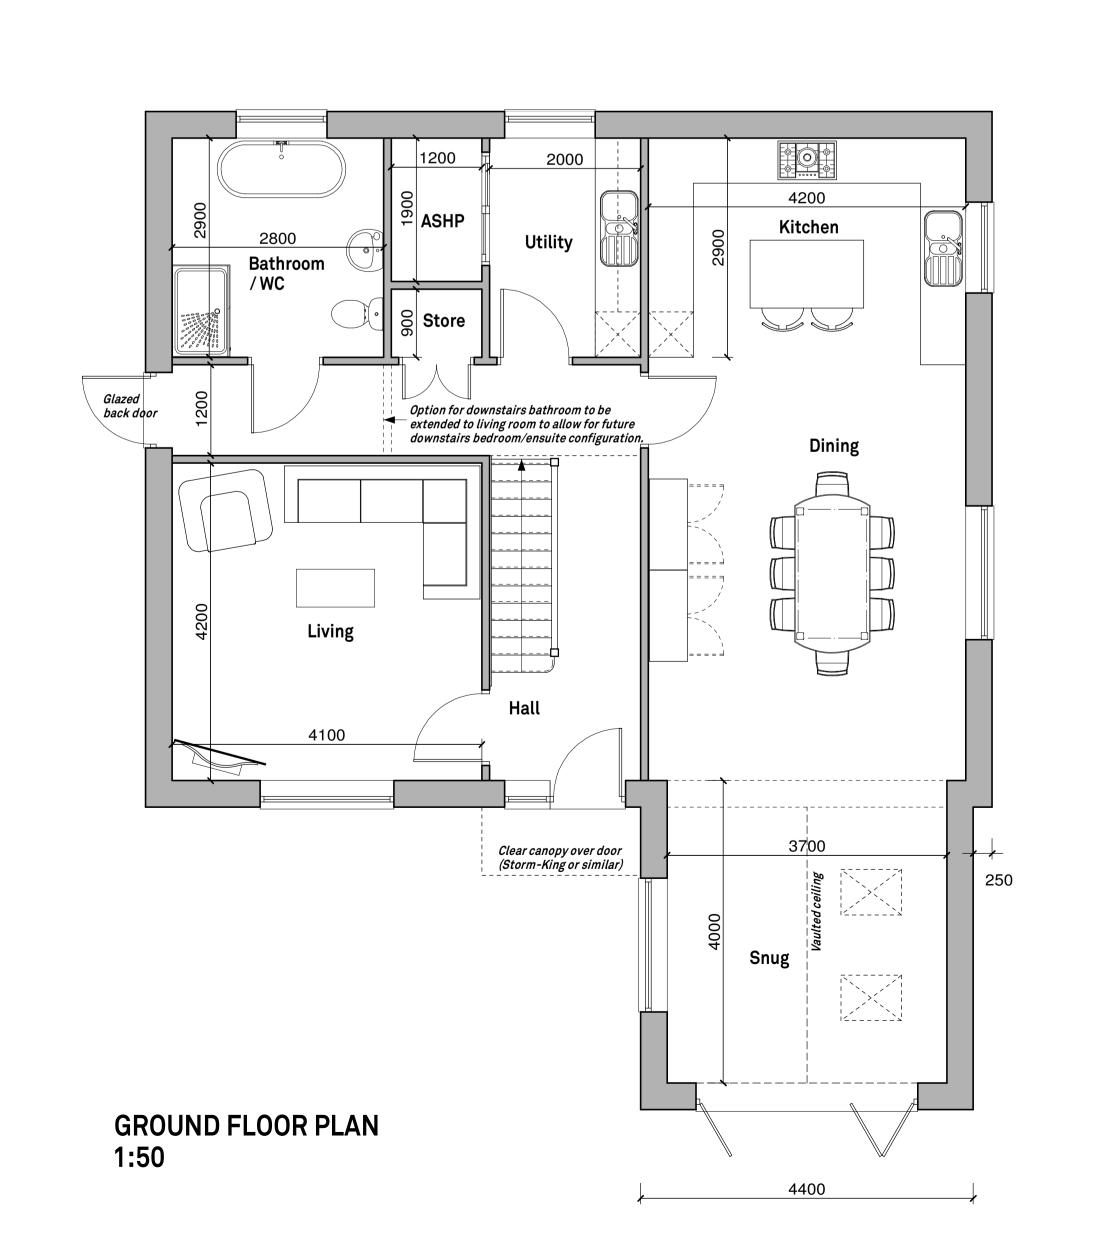

Do not scale from this drawing. Use only figured dimensions. If in doubt, ask. All dimensions are to be checked on site. Any discrepancies should be reported immediately to the Architect.



South (Front) Elevation 1:100



**East Elevation** 1:100



11200

**North Elevation** 1:100



West Elevation 1:100



**Indicative Section** 1:100



11200



## Proposed External Materials:

Walls: Painted Render finish over facing brick plinth. Windows/Doors/Facia/Soffits etc: UPVC colour: dark grey. Roof: Manmade slate product colour: slate grey.

## GIFA: 173m2



## Proposed new dwelling at: Land adj. The Stables, Station Road, Elmswell, BSE IP30 9HA

| Floor Plans & Elevations |            |          |       |
|--------------------------|------------|----------|-------|
| Drawing State            | us         |          |       |
| Planning                 |            |          |       |
| Scale                    | Paper Size | Date     | Drawn |
|                          | Δ1         | Feb 2024 | AC    |