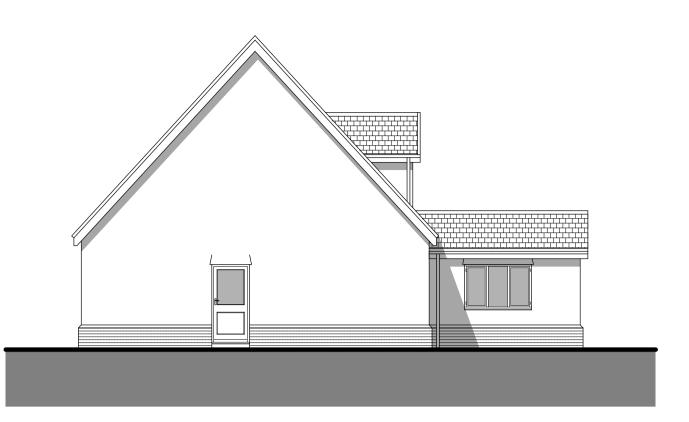

**East Elevation** 1:100

11200

**North Elevation** 1:100

West Elevation 1:100

**Indicative Section** 1:100

11200

## Proposed External Materials:

Walls: Painted Render finish over facing brick plinth. Windows/Doors/Facia/Soffits etc: UPVC colour: dark grey. Roof: Manmade slate product colour: slate grey.