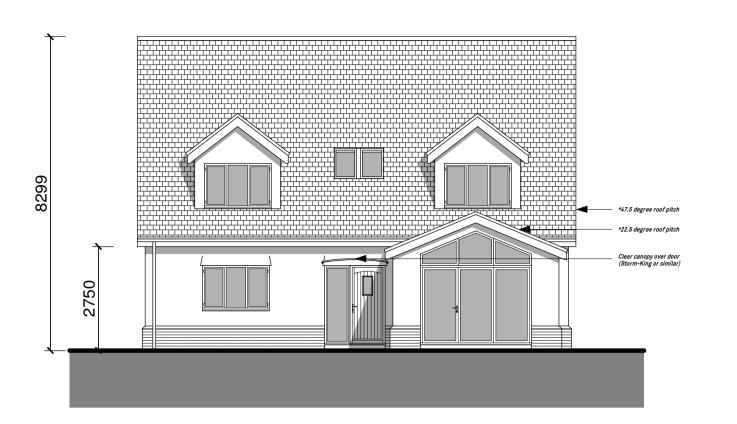

Do not scale from this drawing. Use only figured dimensions. If in doubt, ask. All dimensions are to be checked on site. Any discrepancies should be reported immediately to the Architect.

South (Front) Elevation 1:100

## Proposed External Materials:

Walls: Painted Render finish over facing brick plinth. Windows/Doors/Facia/Soffits etc: UPVC colour: dark grey. Roof: Manmade slate product colour: slate grey.