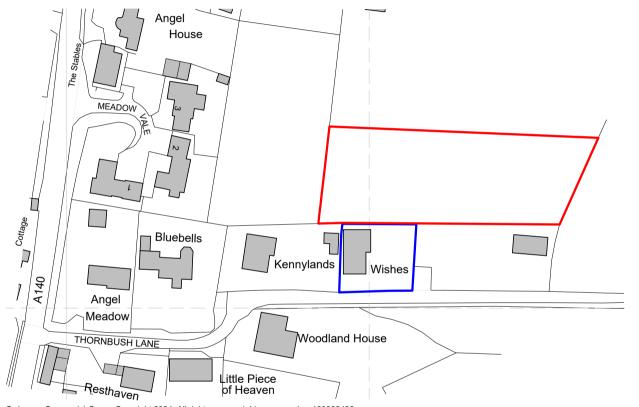

## Project

Proposed solar panels at:

Land off Thornbush Lane, Stonham Aspal,

Stowmarket, IP14 5DN

## Client

Ricky & Jo Chadwick

Drawing Title
Location Plan

## Drawing Status Preliminary

 Scale
 Paper Size
 Date
 Drawn

 1:1250
 A4
 Feb 2024
 JK

Drawing Number

Drawing Rev

4521-01

В

© 2022 Patrick Allen & Associates Limited | Registered No: 4694261