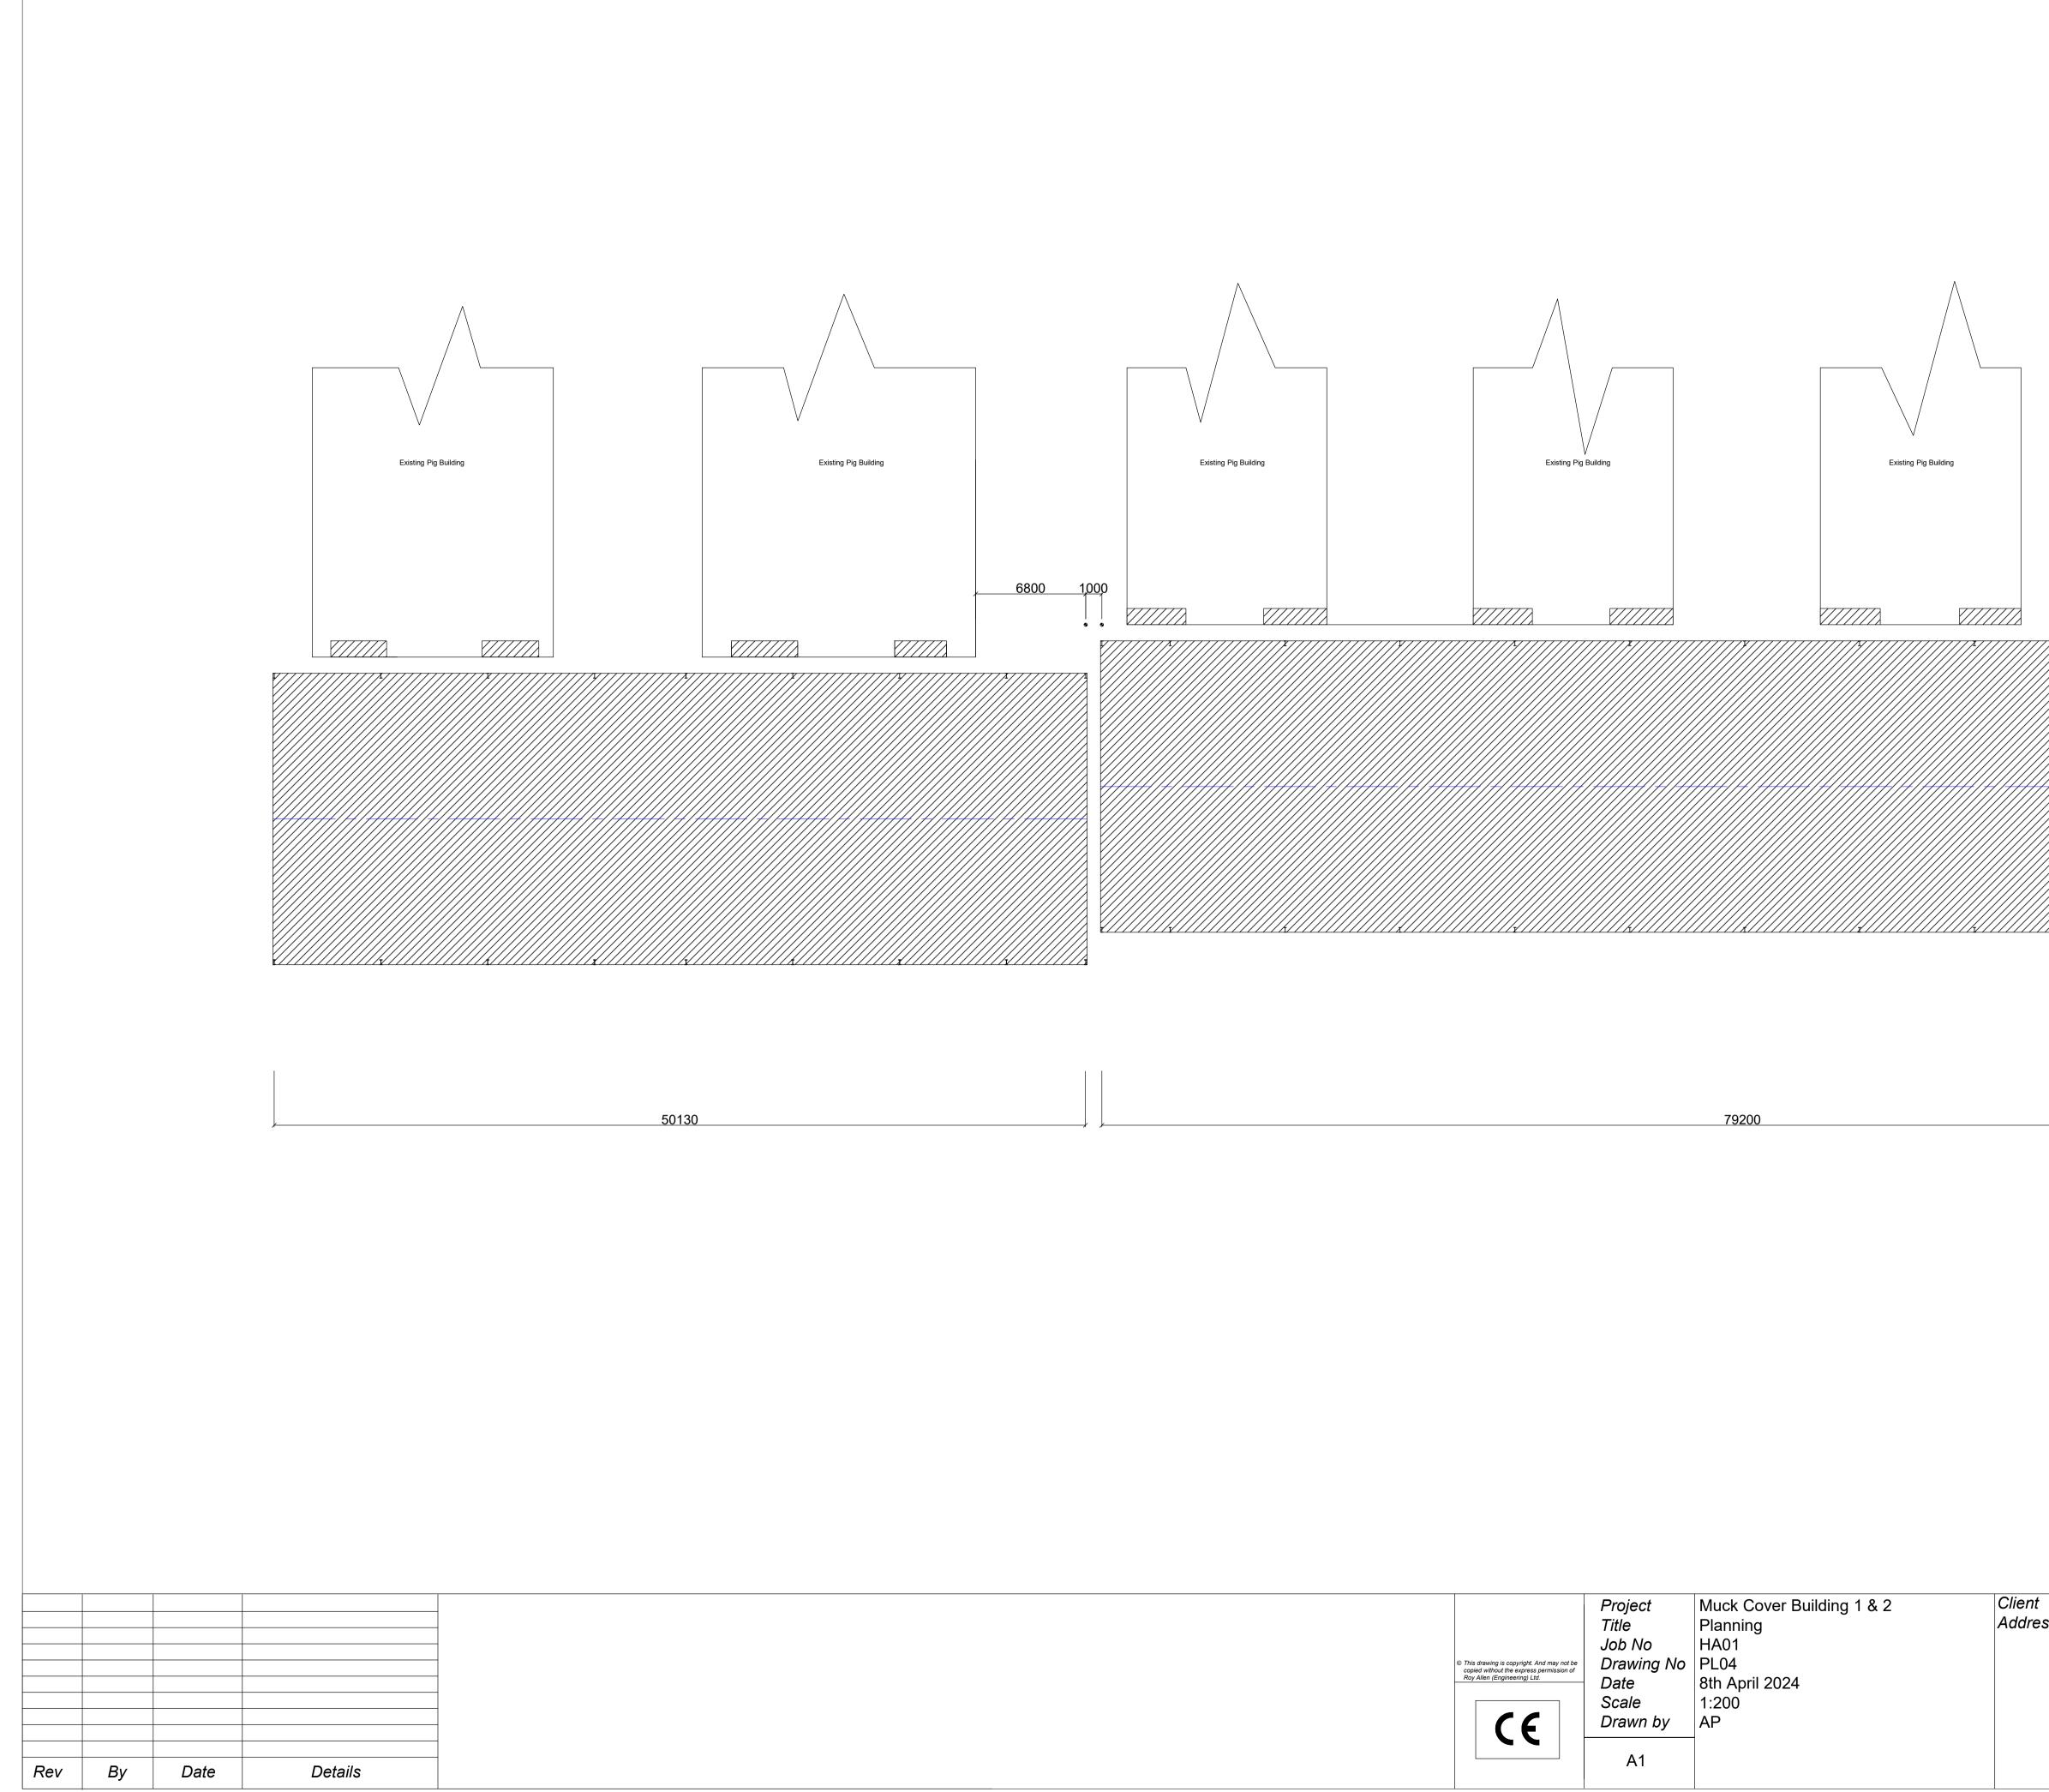

|                                                                                         | Project    | Muck Cover Building 1 & 2 | ( |
|-----------------------------------------------------------------------------------------|------------|---------------------------|---|
|                                                                                         | Title      | Planning                  | / |
|                                                                                         | Job No     | HA01                      |   |
| © This drawing is copyright. And may not be<br>copied without the express permission of | Drawing No | PL04                      |   |
| Roy Allen (Engineering) Ltd.                                                            | Date       | 8th April 2024            |   |
|                                                                                         | Scale      | 1:200                     |   |
|                                                                                         | Drawn by   | AP                        |   |
|                                                                                         |            |                           |   |
|                                                                                         | A1         |                           |   |
|                                                                                         |            |                           |   |