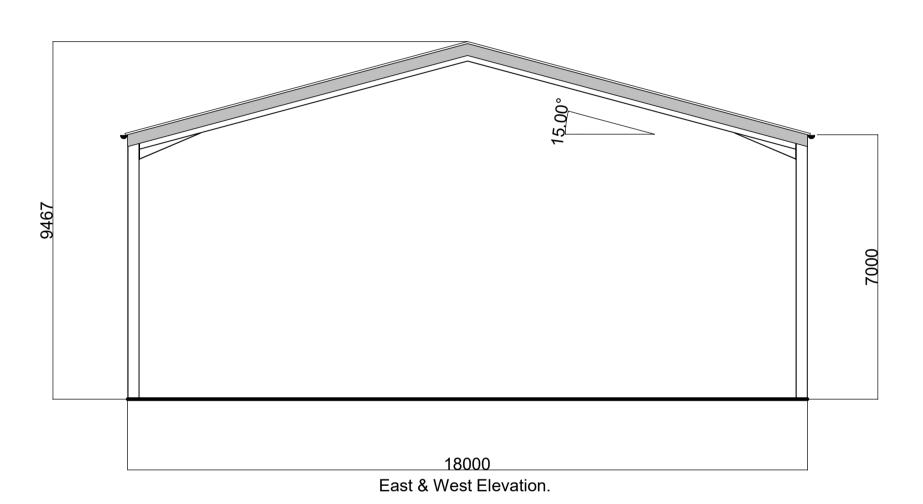

A steel portal framed building 79.365m long x 18.0m wide x 7.0m high to the eaves, 15° Roof pitch. Roof covered with natural grey profile 6 fibre cement cladding.

© This drawing is copyright. And may not be copied without the express permission of Roy Allen (Engineering) Ltd. CE