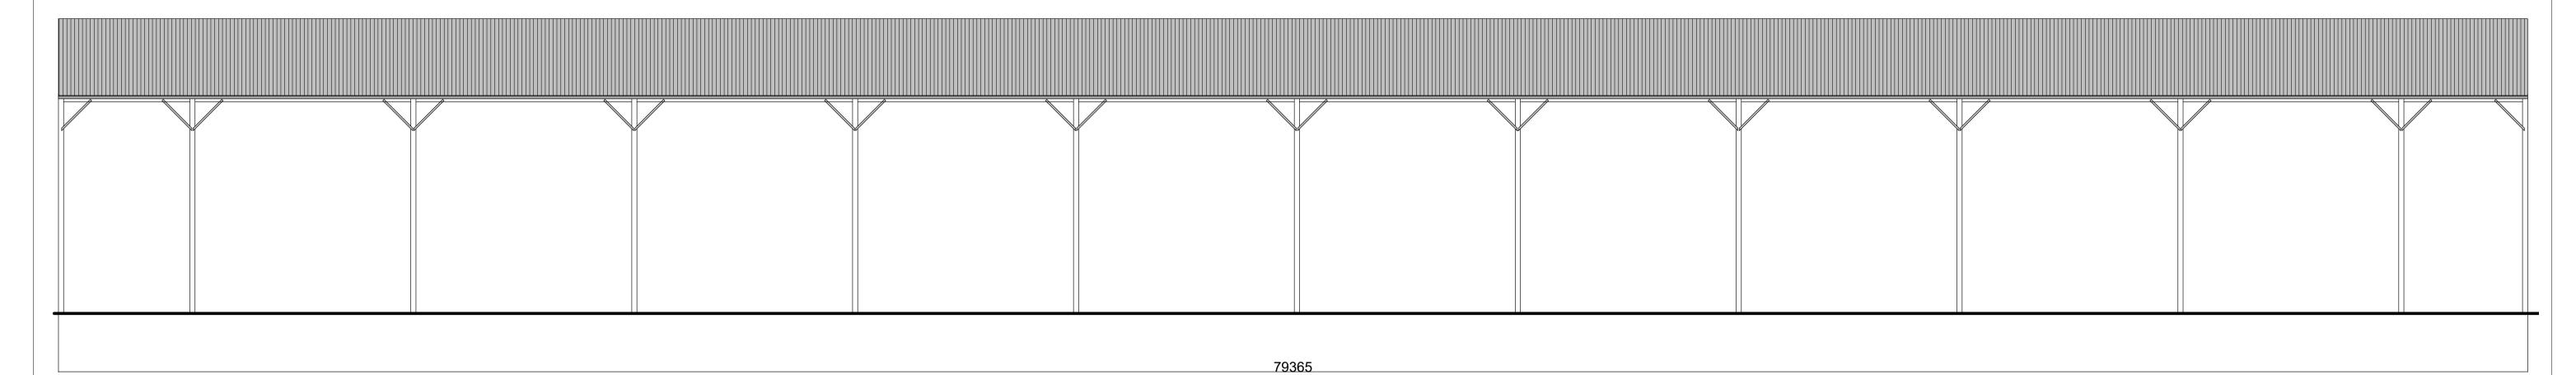

South Elevation (North Elevation Similar)

| Rev | Ву | Date | Details |
|-----|----|------|---------|
|     |    |      |         |
|     |    |      |         |
|     |    |      |         |
|     |    |      |         |
|     |    |      |         |
|     |    |      |         |
|     |    |      |         |
|     |    |      |         |
|     |    |      |         |
|     |    |      |         |

A steel portal framed building 79.365m long x 18.0m wide x 7.0m high to the eaves, 15° Roof pitch. Roof covered with natural grey profile 6 fibre cement cladding.

© This drawing is copyright. And may not be copied without the express permission of Roy Allen (Engineering) Ltd. CE