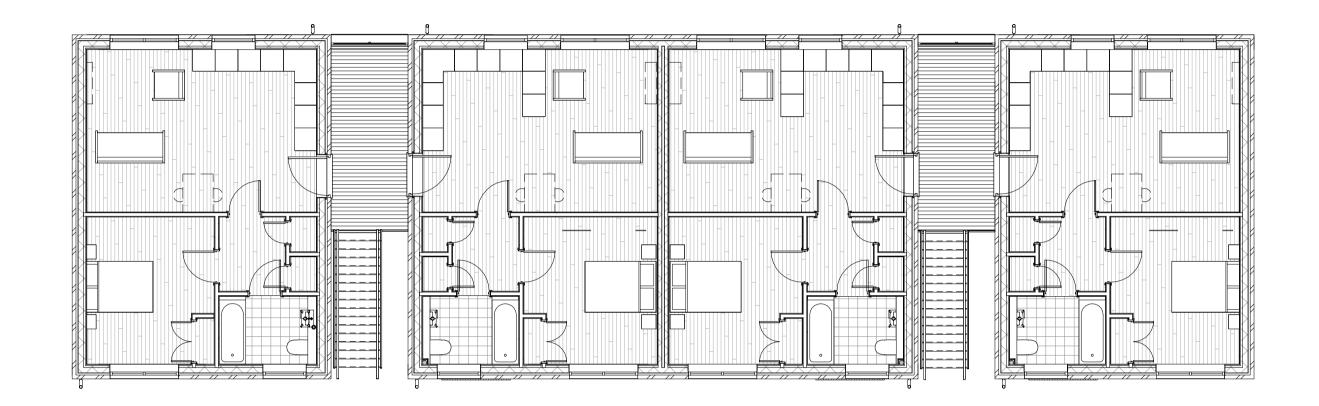

Any surveyed information incorporated within this drawing cannot be guaranteed as accurate unless confirmed by a fixed dimension. All dimensions are in millimetres unless noted otherwise.

| Project :- Proposed Residential Development, Robert Owen House |                  |                                                    |        |
|----------------------------------------------------------------|------------------|----------------------------------------------------|--------|
| Drawing Status :-<br>Stage 4                                   |                  | Drawing Title :-<br>GA Plan - First Floor Planning |        |
| Scale :- 1 : 100<br>@AI                                        | Date :- 02.02.24 | Drawing No :-                                      | Rev :- |
| Drawn by :- 00                                                 | Checked :- RL    | Y072.4. 1.702                                      |        |