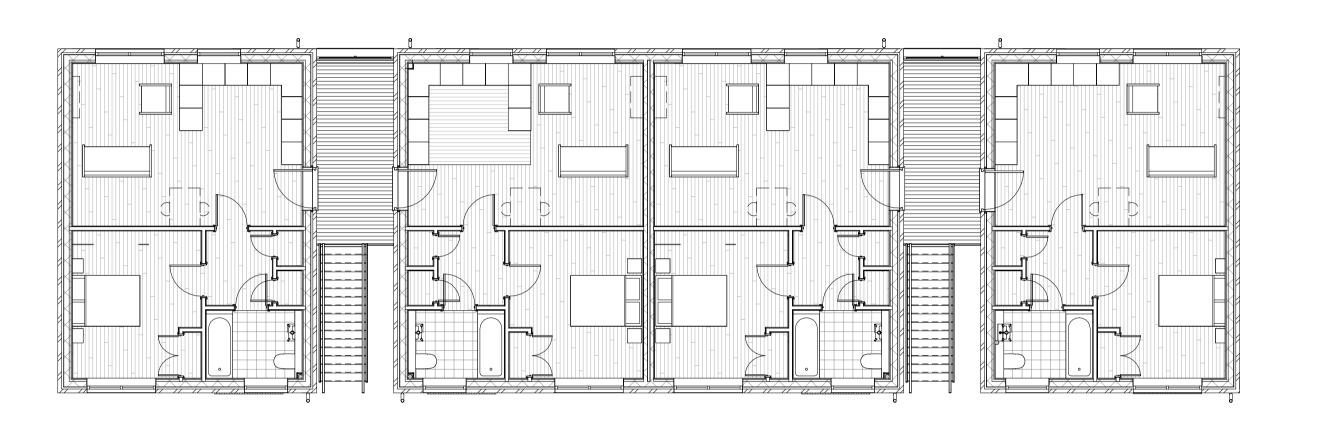

Any surveyed information incorporated within this drawing cannot be guaranteed as accurate unless confirmed by a fixed dimension. All dimensions are in millimetres unless noted otherwise.

| Project :- Proposed Residential Development, Robert Owen House |                  |                                                    |        |
|----------------------------------------------------------------|------------------|----------------------------------------------------|--------|
| Drawing Status :-<br>Stage 4                                   |                  | Drawing Title :-<br>GA Plan - First Floor Planning |        |
| Scale :- 1 : 100<br>@AI                                        | Date :- 02.02.24 | Drawing No :-                                      | Rev :- |
| Drawn by :- 00                                                 | Checked :- RL    | Y072.4. 1.702                                      |        |