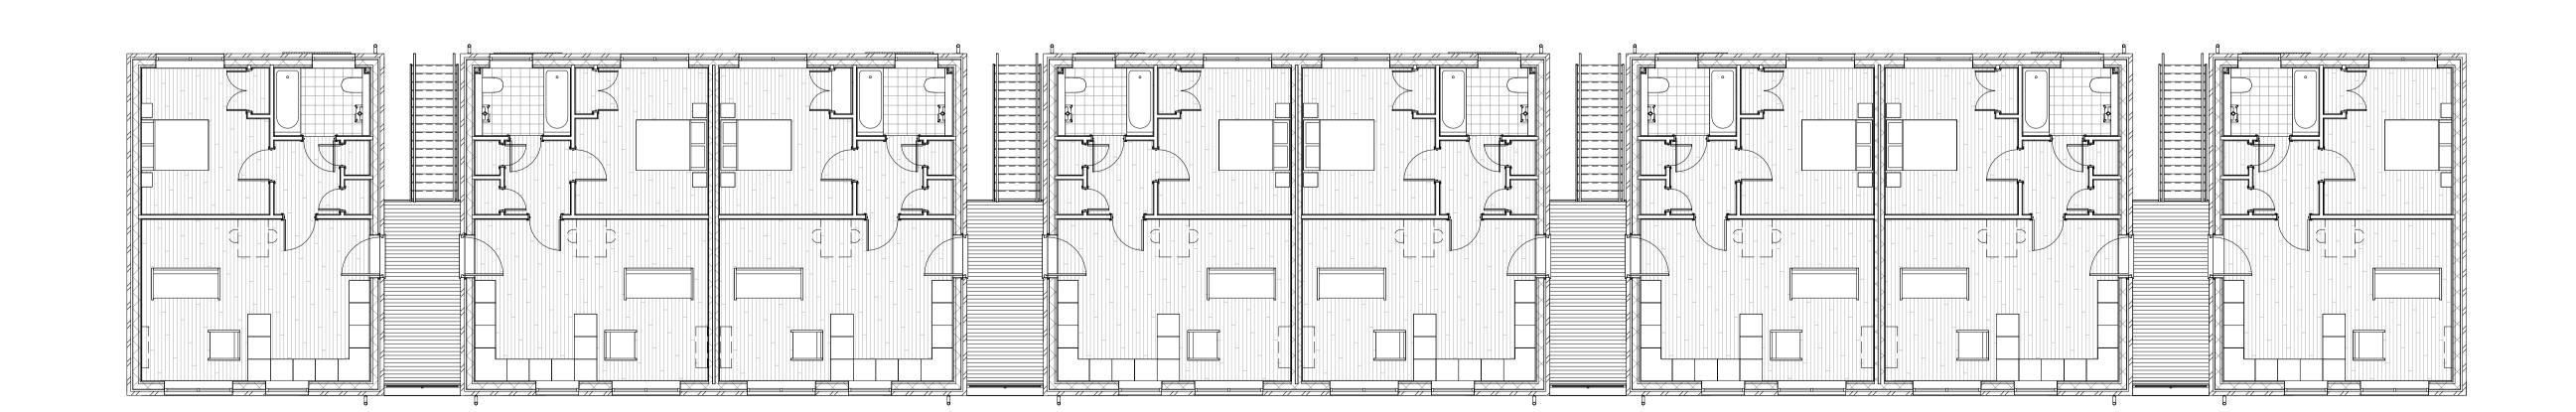

Any surveyed information incorporated within this drawing cannot be guaranteed as accurate unless confirmed by a fixed dimension. All dimensions are in millimetres unless noted otherwise.

| Project :- Proposed Residential Development, Robert Owen House |                  |                                                    |        |
|----------------------------------------------------------------|------------------|----------------------------------------------------|--------|
| Drawing Status :-<br>Stage 4                                   |                  | Drawing Title :-<br>GA Plan - First Floor Planning |        |
| Scale :- 1 : 100<br>@AI                                        | Date :- 02.02.24 | Drawing No :-                                      | Rev :- |
| Drawn by :- 00                                                 | Checked :- RL    | Y072.4. 1.702                                      |        |