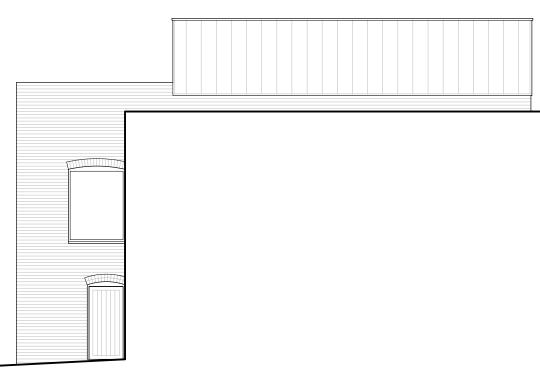

NORTH (HIND STREET) ELEVATION

WEST ELEVATION

## **MATERIALS SCHEDULE**

Roof - New flat roof area to be single ply membrane with powder coated perimeter trim

Walls - Existing brick wall to be repaired and extended using facing brick to match existing. New second floor extension to be metal standing seam.

Windows - New and replacement windows and door/window to retail unit to be powder coated aluminium.

**Doors** - New apartment entrance door and bike store door to be painted timber

> **PLANNING** Drawing status 4 m 1:100 Dimensions must NOT be scaled from this drawing for construction purposes, refer to written dimensions only. All dimensions should be checked on site. Discrepancies on the drawing should be referred to the Architect prior to commencement of any works on site. COPYRIGHT ©