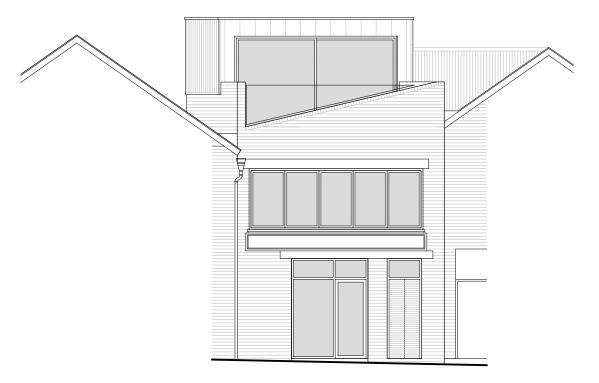

NORTH (HIND STREET) ELEVATION

WEST ELEVATION

## **MATERIALS SCHEDULE**

Roof - New flat roof area to be single ply membrane with powder coated perimeter trim

Walls - Existing brick wall to be repaired and extended using facing brick to match existing. New second floor extension to be metal standing seam.

Windows - New and replacement windows and door/window to retail unit to be powder coated aluminium.

**Doors** - New apartment entrance door and bike store door to be painted timber

> **PLANNING** Drawing status 4 m 1:100 Dimensions must NOT be scaled from this drawing for construction purposes, refer to written dimensions only. All dimensions should be checked on site. Discrepancies on the drawing should be referred to the Architect prior to commencement of any works on site. COPYRIGHT ©