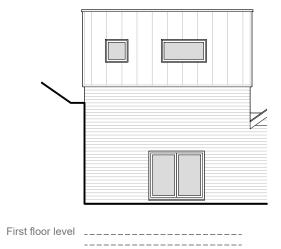

## SOUTH (REAR) ELEVATION

KAY TREGENNA ARCHITECTS

07775 501206 design@ktregennaarchitects.co.uk

## **MATERIALS SCHEDULE**

Roof - New flat roof area to be single ply membrane with powder coated perimeter trim

Walls - Existing brick wall to be repaired and extended using facing brick to match existing. New second floor extension to be metal standing seam.

Windows - New and replacement windows and door/window to retail unit to be powder coated aluminium.

**Doors** - New apartment entrance door and bike store door to be painted timber

> **PLANNING** Drawing status 4 m 1:100 Dimensions must NOT be scaled from this drawing for construction purposes, refer to written dimensions only. All dimensions should be checked on site. Discrepancies on the drawing should be referred to the Architect prior to commencement of any works on site. COPYRIGHT ©