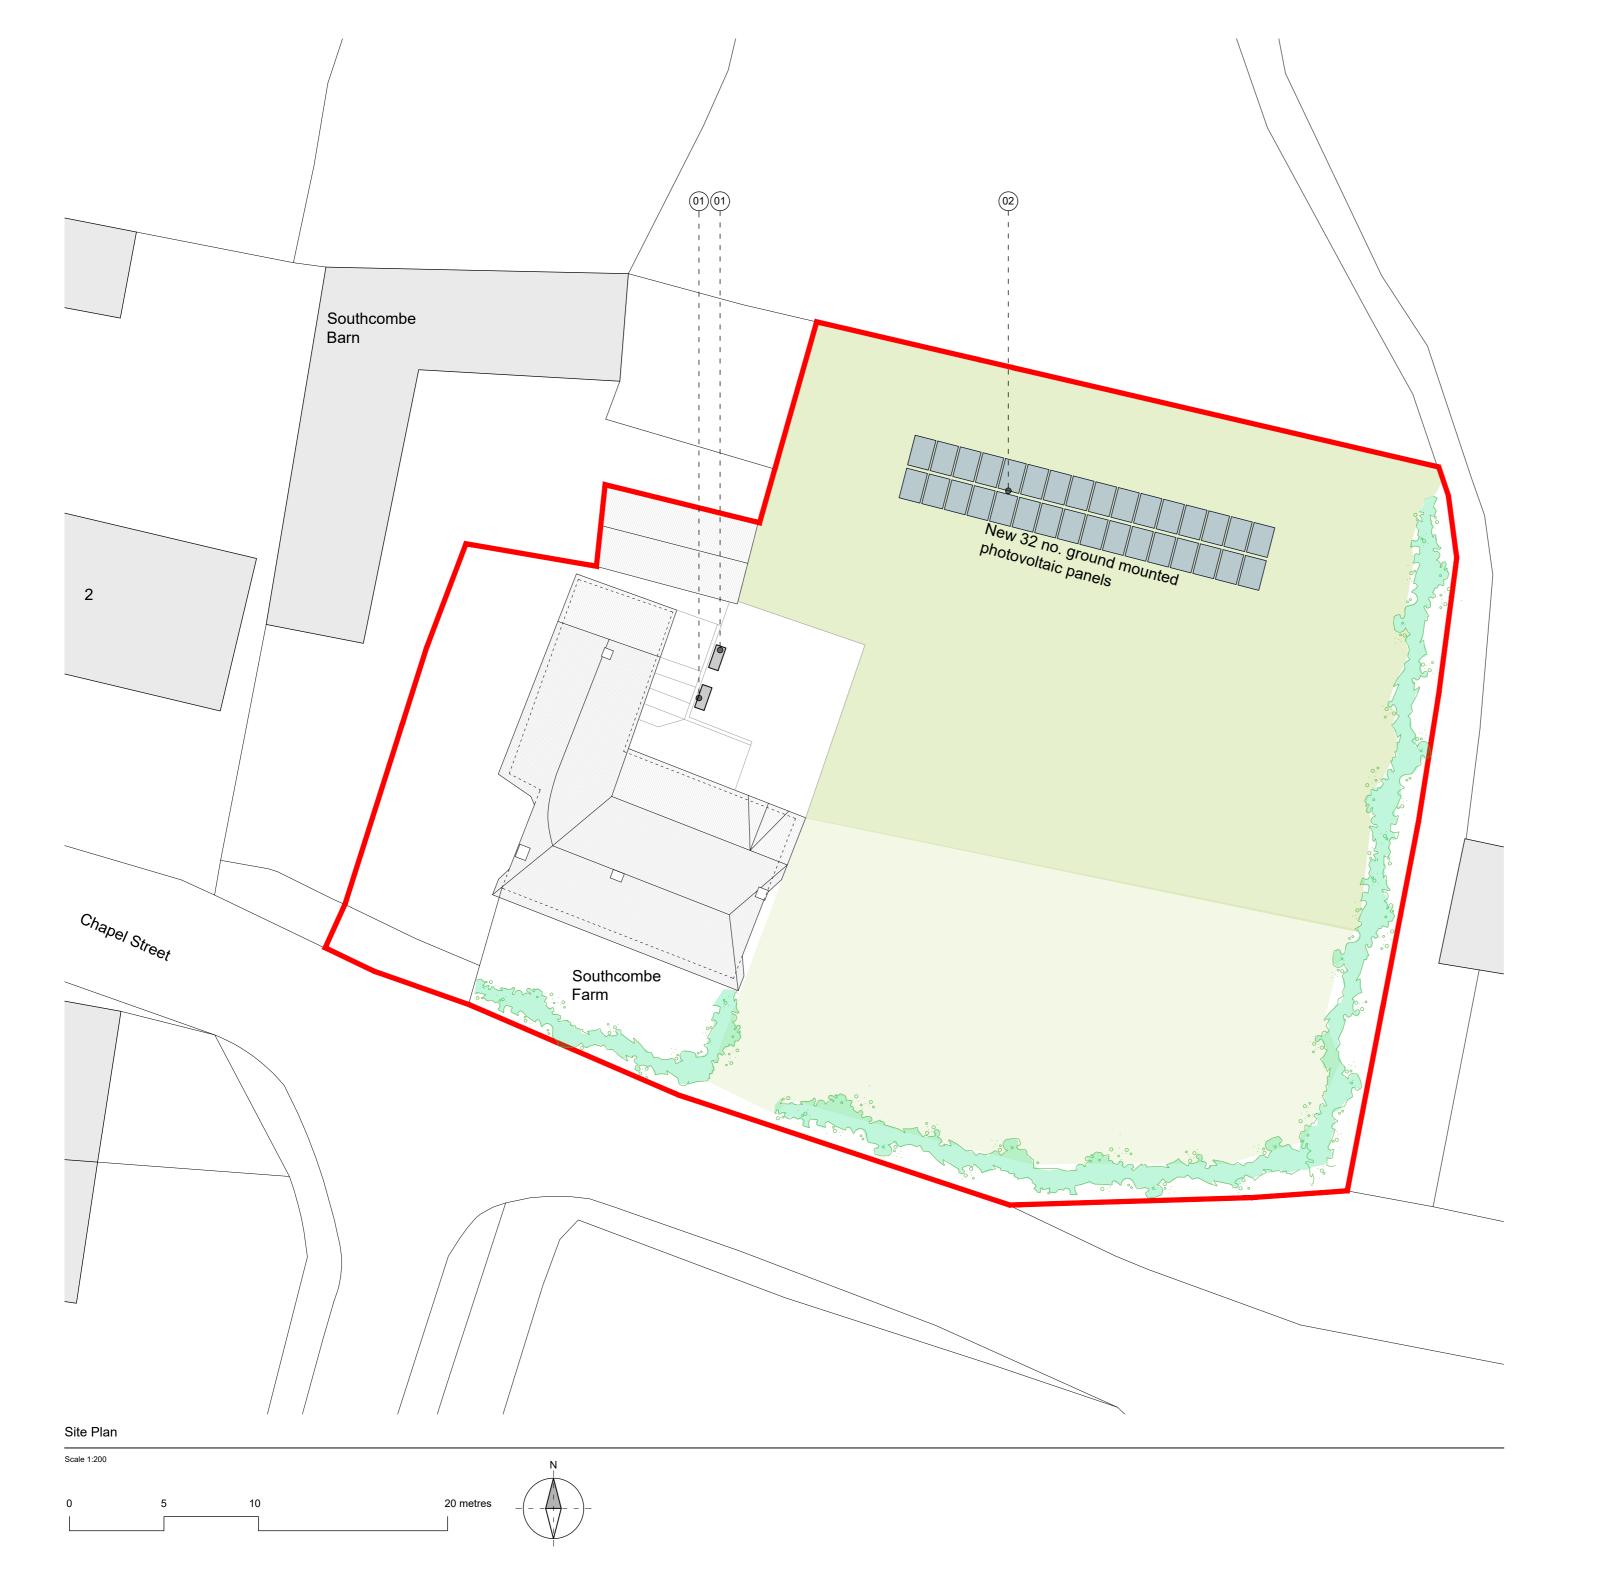

## REV DATE DESCRIPTION A 17/04/24 Notes added for location of PVs and ASHP JOB TITLE JOB TITLE New Photovoltaic and Internal Alterations Southcombe Farm, Chapel Street, Axmouth, EX12 4AN DRAWING TITLE Site Plan

MATERIALS

01Air Source Heat Pumps0232no. Photovoltaic Panels

| First issued   | 03/04/24   |
|----------------|------------|
| Scale          | 1:200 @ A2 |
| Job code       | 24-015     |
| Status         | PL         |
| Drawing number | P100       |
| Revision       | А          |
| Drawn by:      | TW         |
| Checked by:    | -          |