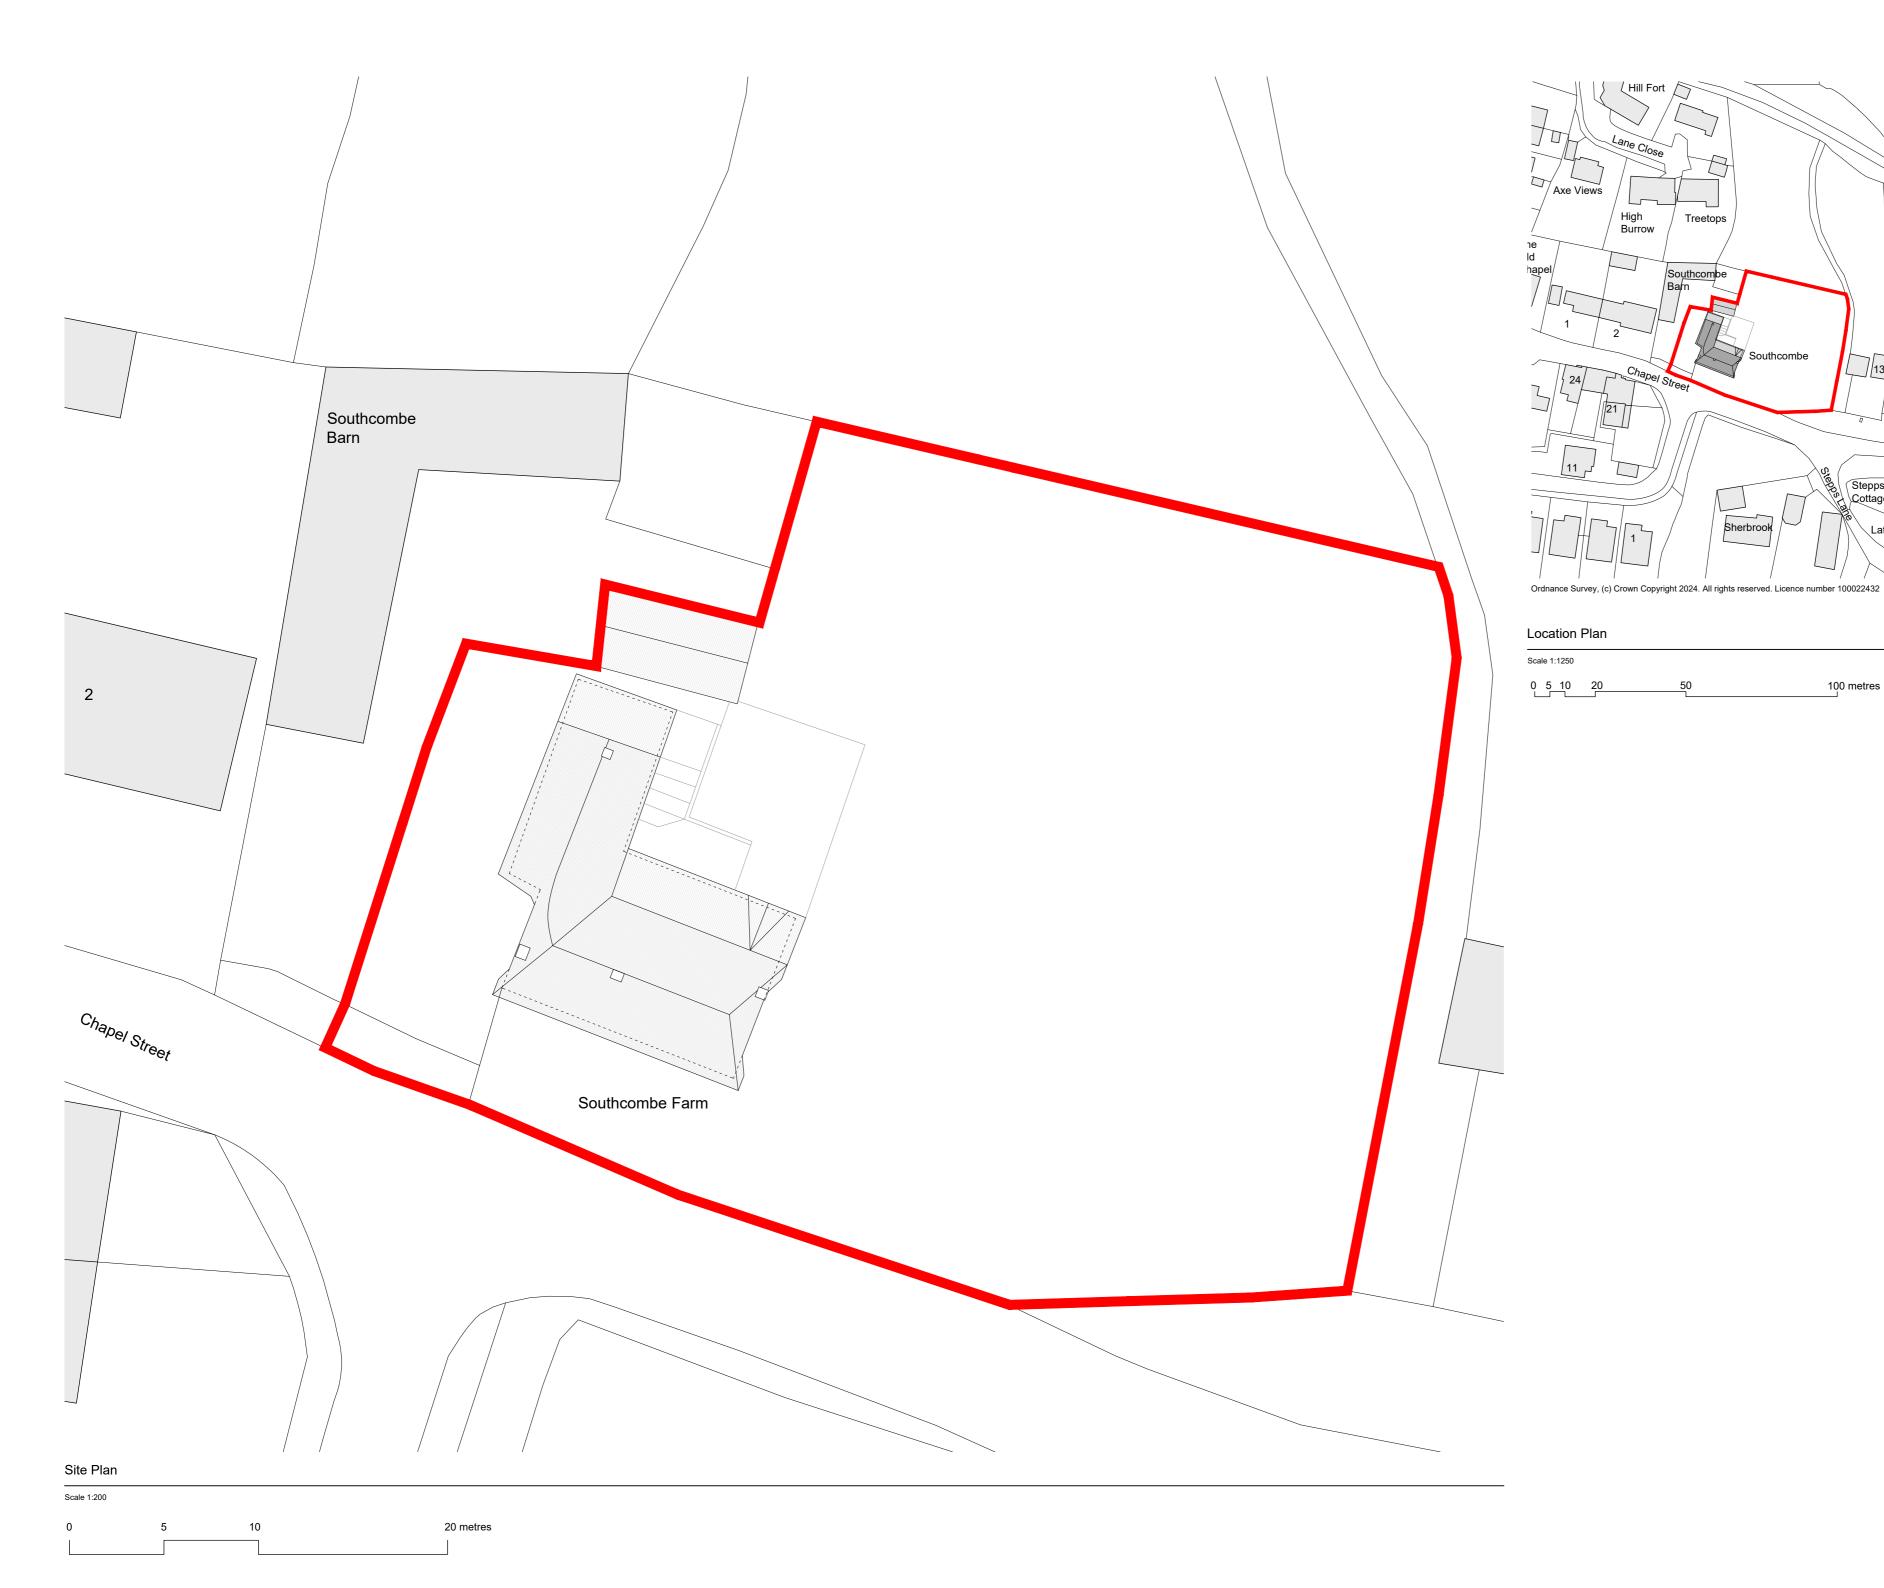

## LEGEND

Stepps Cross Cottage

100 metres

Treetops

Sherbrook

Ownership Boundary

6) All drawings are copyright of NDM Architects

Application Boundary

## JOB TITLE

New Photovoltaic and Internal Alterations

Southcombe Farm, Chapel Street, Axmouth, EX12 4AN

## DRAWING TITLE

Site Plan and Location Plan

| First issued   | 03/04/24           |
|----------------|--------------------|
| Scale          | 1:1250/ 1:200 @ A2 |
| Job code       | 24-015             |
| Status         | PL                 |
| Drawing number | E100               |
| Revision       | -                  |
| Drawn by:      | TW                 |
| Checked by:    | -                  |