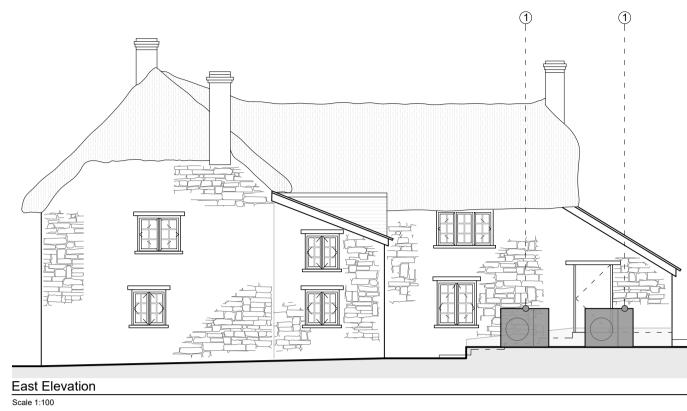

## LEGEND

Existing Walls

Proposed Walls

|   | Schedule of Works |                        |                                                                                       |  |
|---|-------------------|------------------------|---------------------------------------------------------------------------------------|--|
|   |                   | Location               | Proposed Renovation                                                                   |  |
| ( | 1)                | External - "Courtyard" | 2 no. Air source heat pumps installed in front of existing low level wall             |  |
| ( | 2)                | External - Garden      | 32 no. new photovoltaic panels                                                        |  |
| ( | 3                 | First Floor - Bathroom | Existing stud wall repositioned to provide<br>improved usability of existing bathroom |  |