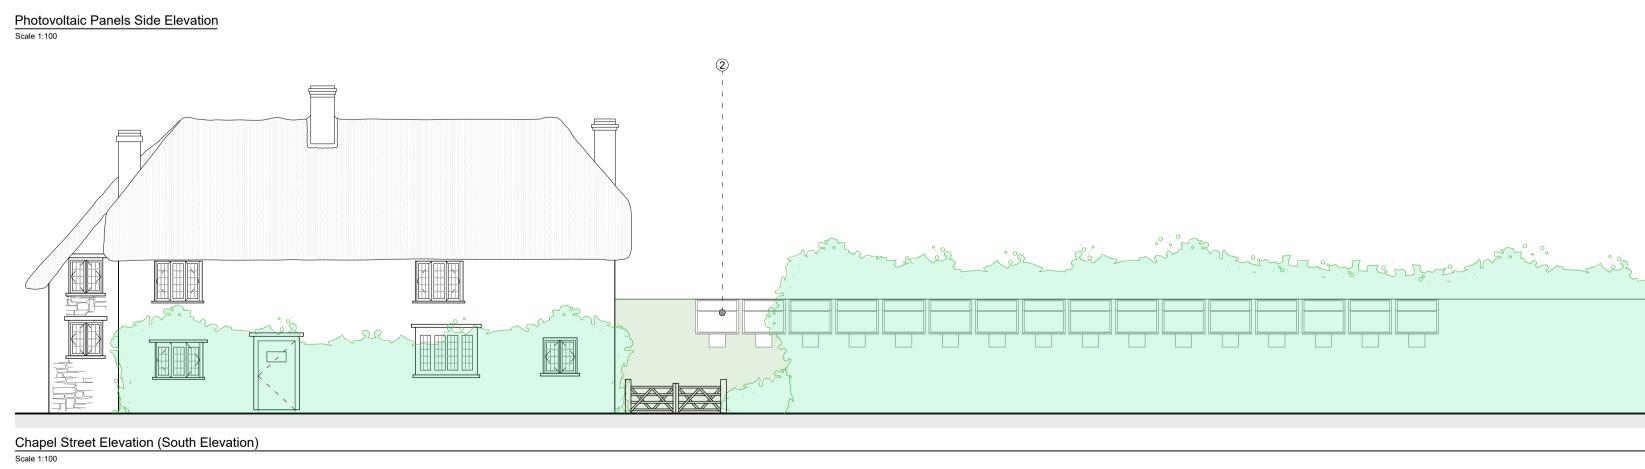

## LEGEND

Existing Walls

Proposed Walls

|   | Schedule of Works |                        |                                                                                       |  |
|---|-------------------|------------------------|---------------------------------------------------------------------------------------|--|
|   |                   | Location               | Proposed Renovation                                                                   |  |
| ( | 1)                | External - "Courtyard" | 2 no. Air source heat pumps installed in front of existing low level wall             |  |
| ( | 2)                | External - Garden      | 32 no. new photovoltaic panels                                                        |  |
| ( | 3                 | First Floor - Bathroom | Existing stud wall repositioned to provide<br>improved usability of existing bathroom |  |