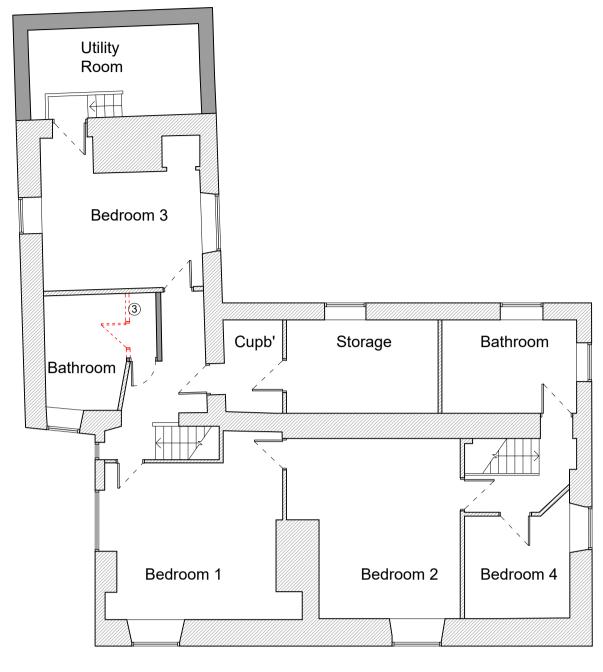

## LEGEND

Existing Walls

Proposed Walls

|   | Schedule of Works |                        |                                                                                       |  |
|---|-------------------|------------------------|---------------------------------------------------------------------------------------|--|
|   |                   | Location               | Proposed Renovation                                                                   |  |
| ( | 1)                | External - "Courtyard" | 2 no. Air source heat pumps installed in front of existing low level wall             |  |
| ( | 2)                | External - Garden      | 32 no. new photovoltaic panels                                                        |  |
| ( | 3                 | First Floor - Bathroom | Existing stud wall repositioned to provide<br>improved usability of existing bathroom |  |