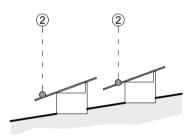

## LEGEND

Existing Walls

Proposed Walls

|   | Schedule of Works |                        |                                                                                       |  |
|---|-------------------|------------------------|---------------------------------------------------------------------------------------|--|
|   |                   | Location               | Proposed Renovation                                                                   |  |
| ( | 1)                | External - "Courtyard" | 2 no. Air source heat pumps installed in front of existing low level wall             |  |
| ( | 2)                | External - Garden      | 32 no. new photovoltaic panels                                                        |  |
| ( | 3                 | First Floor - Bathroom | Existing stud wall repositioned to provide<br>improved usability of existing bathroom |  |