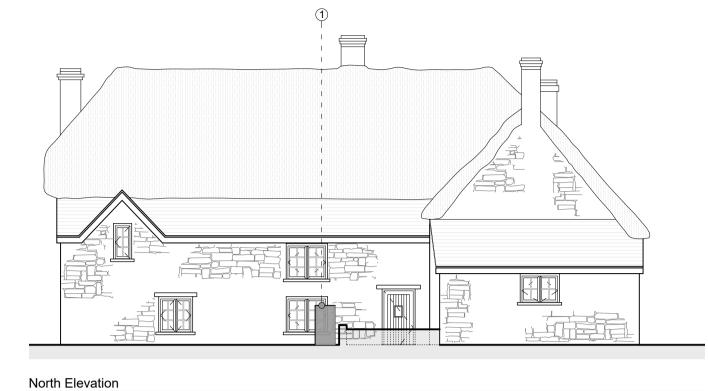

## LEGEND

Existing Walls

Proposed Walls

|   | Schedule of Works |                        |                                                                                       |  |
|---|-------------------|------------------------|---------------------------------------------------------------------------------------|--|
|   |                   | Location               | Proposed Renovation                                                                   |  |
| ( | 1)                | External - "Courtyard" | 2 no. Air source heat pumps installed in front of existing low level wall             |  |
| ( | 2)                | External - Garden      | 32 no. new photovoltaic panels                                                        |  |
| ( | 3                 | First Floor - Bathroom | Existing stud wall repositioned to provide<br>improved usability of existing bathroom |  |