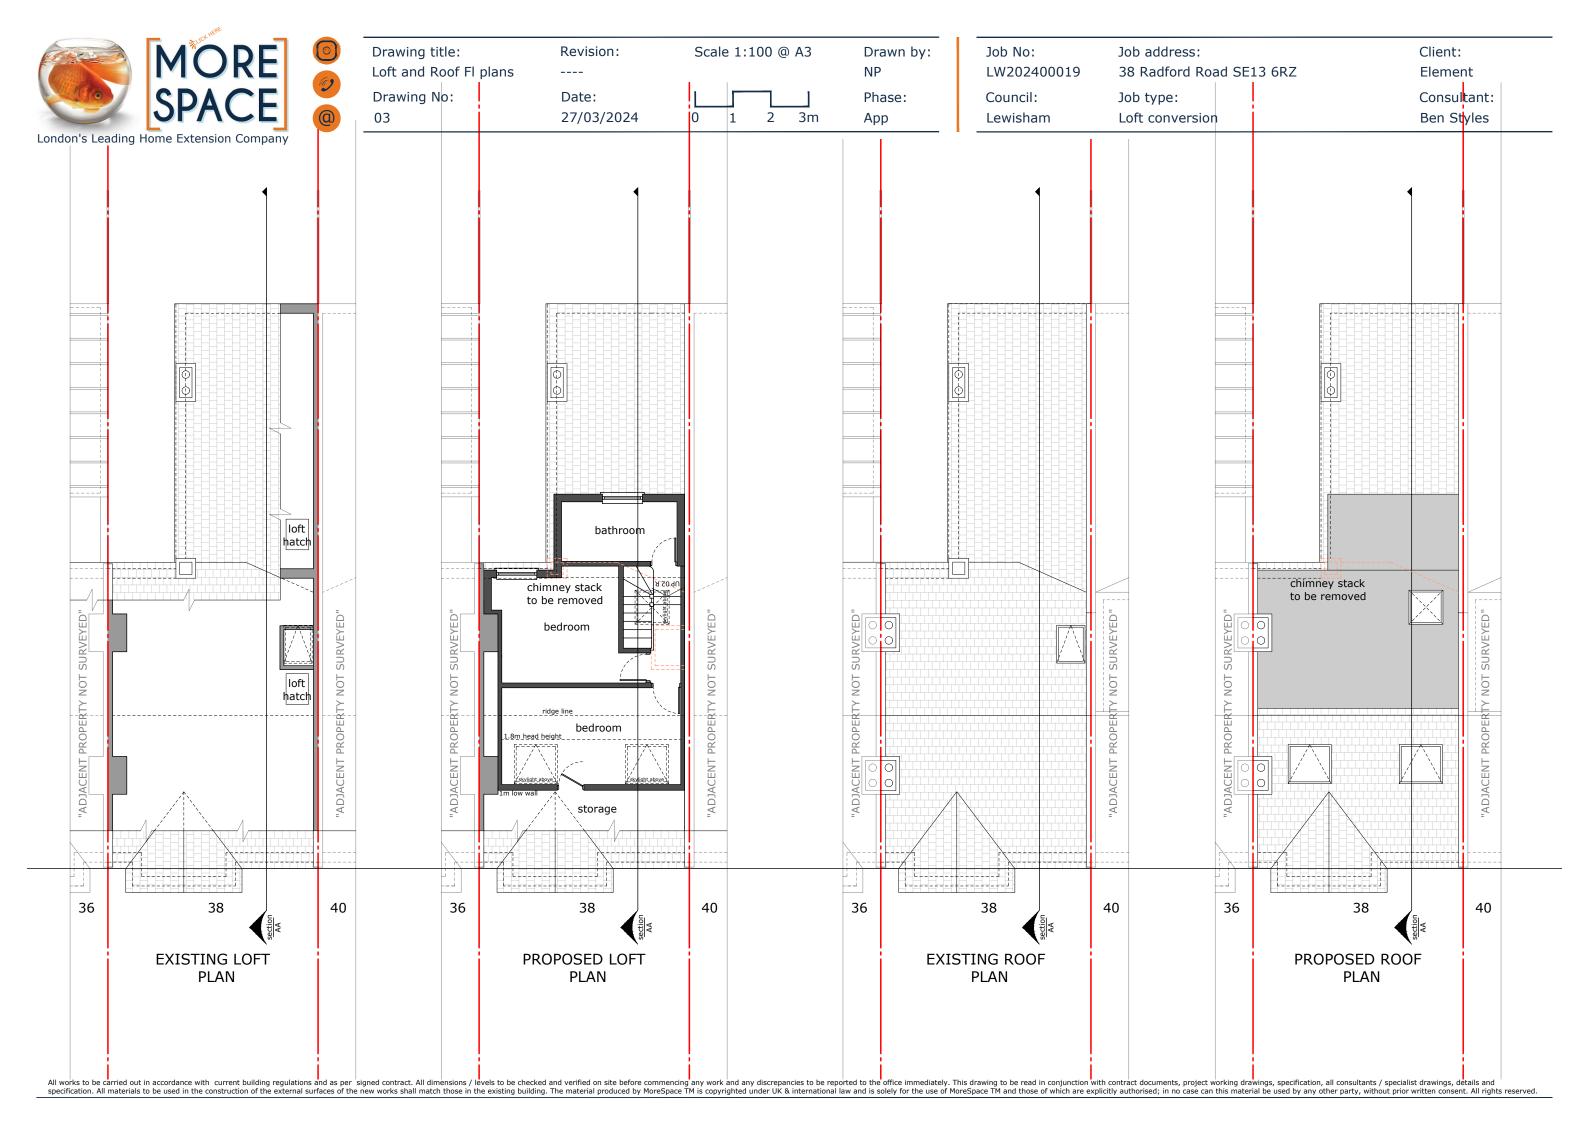

Drawing No: Date: Phase: 27/03/2024 0 0.5 1 1.5m App

"ADJACENT PROPERTY NOT SURVEYED" 36 section UP 02 R AAUP 03 R 40 "ADJACENT PROPERTY NOT SURVEYED"

Drawing title: Proposed Loft Fl Scale 1:50 @ A3

Drawn by:

Job No:

Council:

Lewisham

LW202400019

Phase:

Job address:

38 Radford Road SE13 6RZ

Consultant: Job type: Loft conversion Ben Styles

Client:

Element

Drawing title: Elevations

Drawing No:

06

itle: Revision:

Date:

27/03/2024