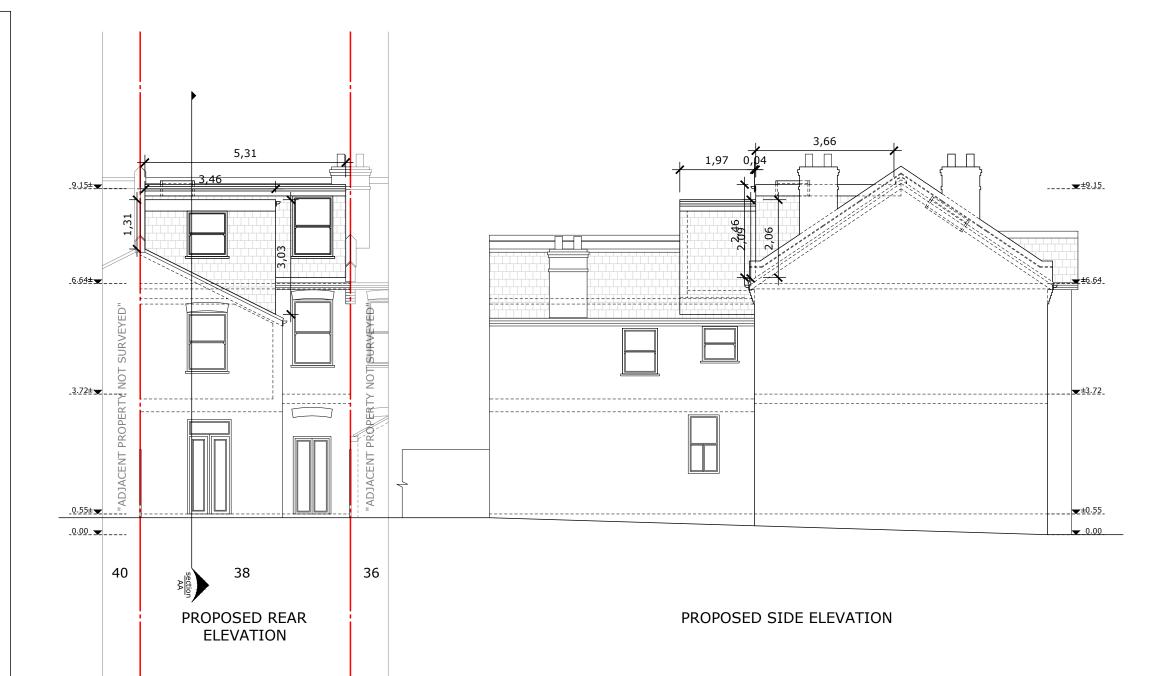

# rear main dormer volume (V1)

- = dormer depth x dormer height/2 x dormer width
- $= 3.66 \times 2.46/2 \times 5.31$
- $= 23.904 \text{ M}^3$

### outrigger dormer volume (V2)

- = [height 1 (side 1) + height 2 (side 2)]  $\frac{1}{2}$
- x dormer length x dormer width
- =  $[1.310 + 3.030] \frac{1}{2} \times 3.460 \times 1.972$
- $=14.806 M^3$

# outrigger dormer volume (V3)

- = [height 1 (side 1) + height 2 (side 2)]  $\frac{1}{2}$
- x dormer length x dormer width
- =  $[2.060 + 2.090] \frac{1}{2} \times 0.040 \times 3.460$
- $= 0.287 \text{ M}^3$

### total volume

- = V1 + V2 + V3
- $= 23.904 \text{ M}^3 + 14.806 \text{ M}^3 + 0.287 \text{ M}^3$
- $= 38.997 \text{ M}^3 < 40 \text{M}^3$

Drawing title: Proposed First Fl

04

Revision:

Scale 1:50 @ A3

Drawn by: NP