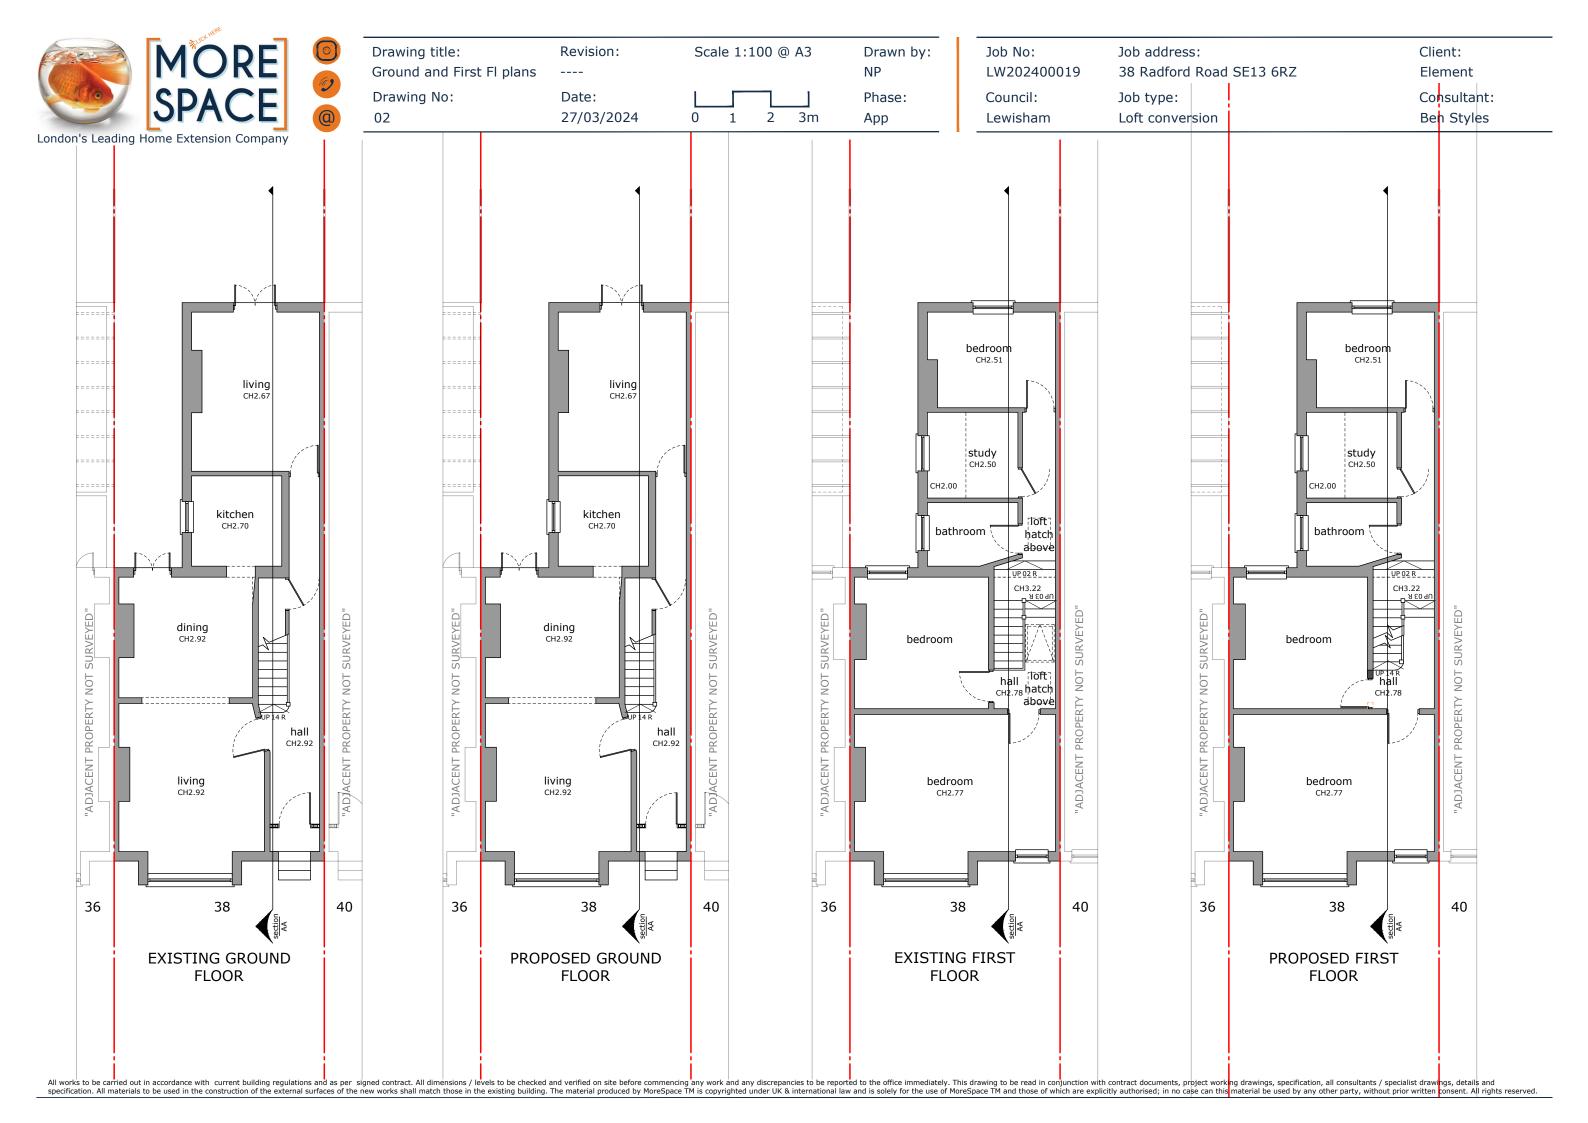

Drawing title: Volumes

01

Revision:

Scale 1:100 @ A3

Drawn by: NP

Job No: LW202400019

Job address: 38 Radford Road SE13 6RZ Client: Element Consultant: Ben Styles

Drawing No: Date: 27/03/2024

Phase: App

Council: Lewisham

Job type: Loft conversion