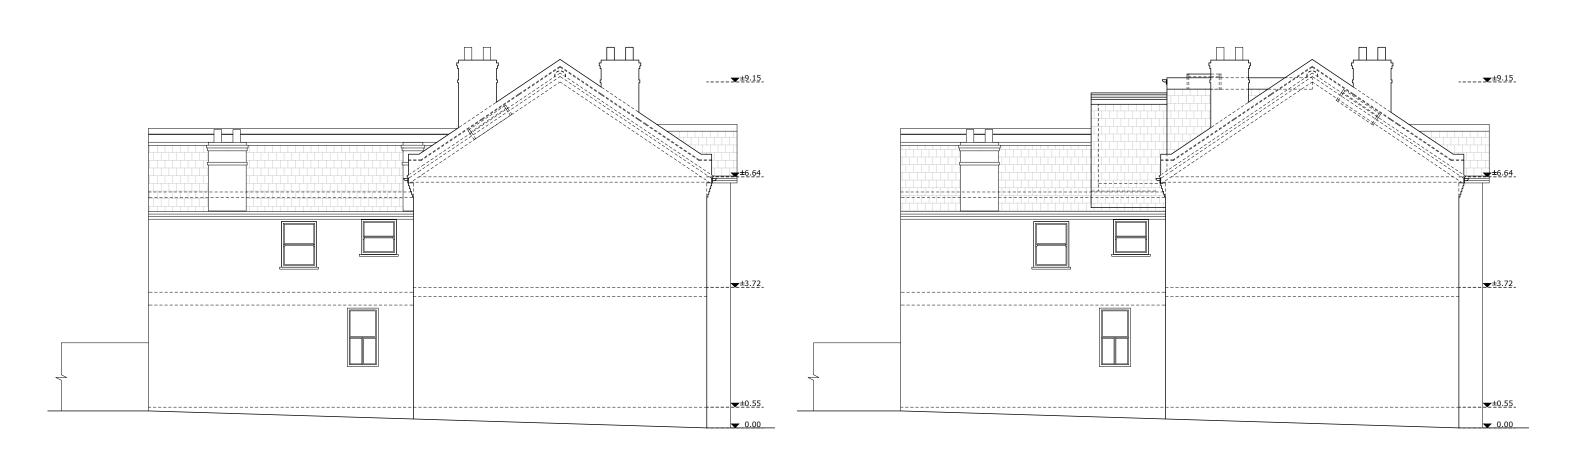

Drawing No: 07

Date: 27/03/2024

Phase: App

Job type: Council: Lewisham Loft conversion

Ben Styles

**EXISTING SIDE ELEVATION** 

PROPOSED SIDE ELEVATION

Drawing title: Sections