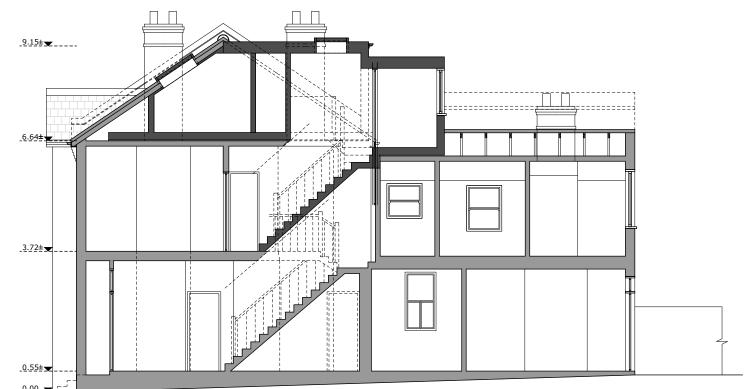

Revision:

Scale 1:100 @ A3

Drawn by: NP

Job No: LW202400019 Job address:

38 Radford Road SE13 6RZ

Element Consultant:

Client:

Drawing No: 80

Date: 27/03/2024

Phase: App

Council: Job type: Loft conversion Lewisham

Ben Styles

**EXISTING SECTION A-A** 

PROPOSED SECTION A-A