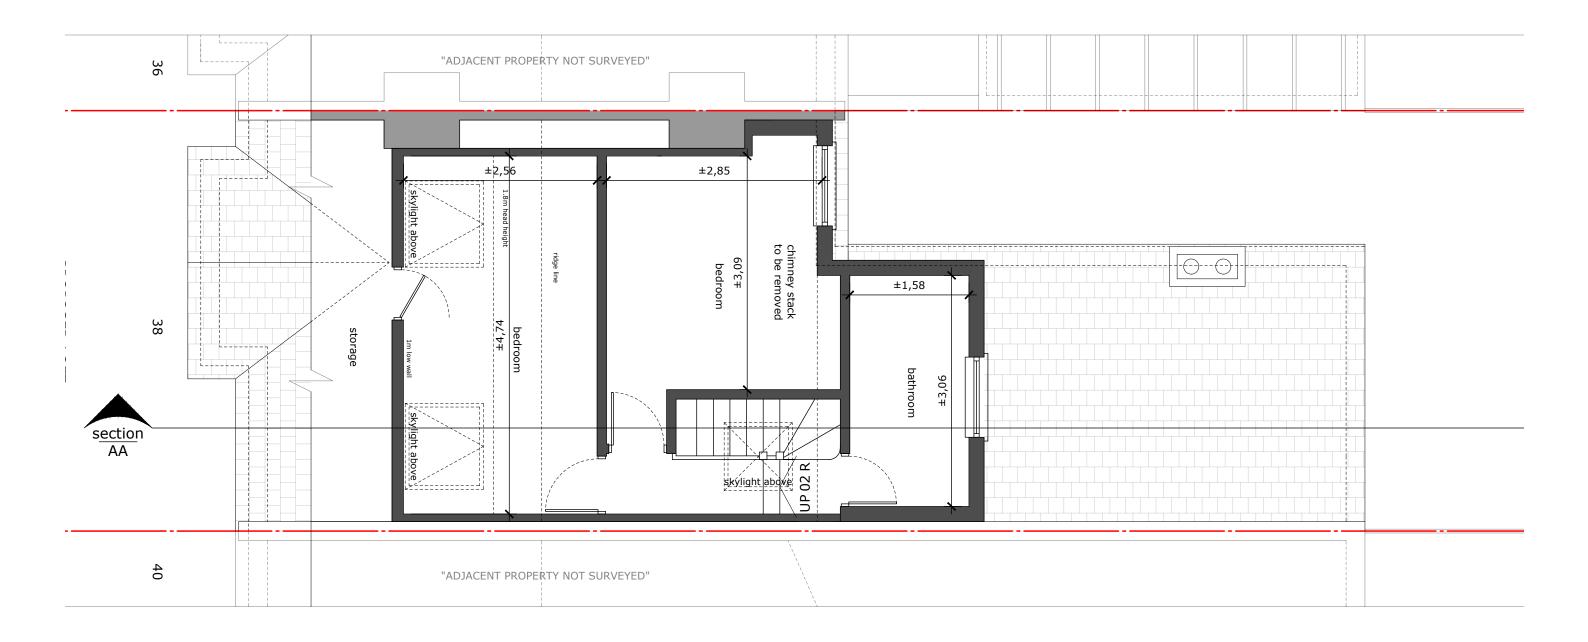

Drawing No: Date: Phase: 27/03/2024 0 0.5 1 1.5m App

"ADJACENT PROPERTY NOT SURVEYED" 36 section UP 02 R AAUP 03 R 40 "ADJACENT PROPERTY NOT SURVEYED"

Drawing title: Proposed Loft Fl Scale 1:50 @ A3

Drawn by: