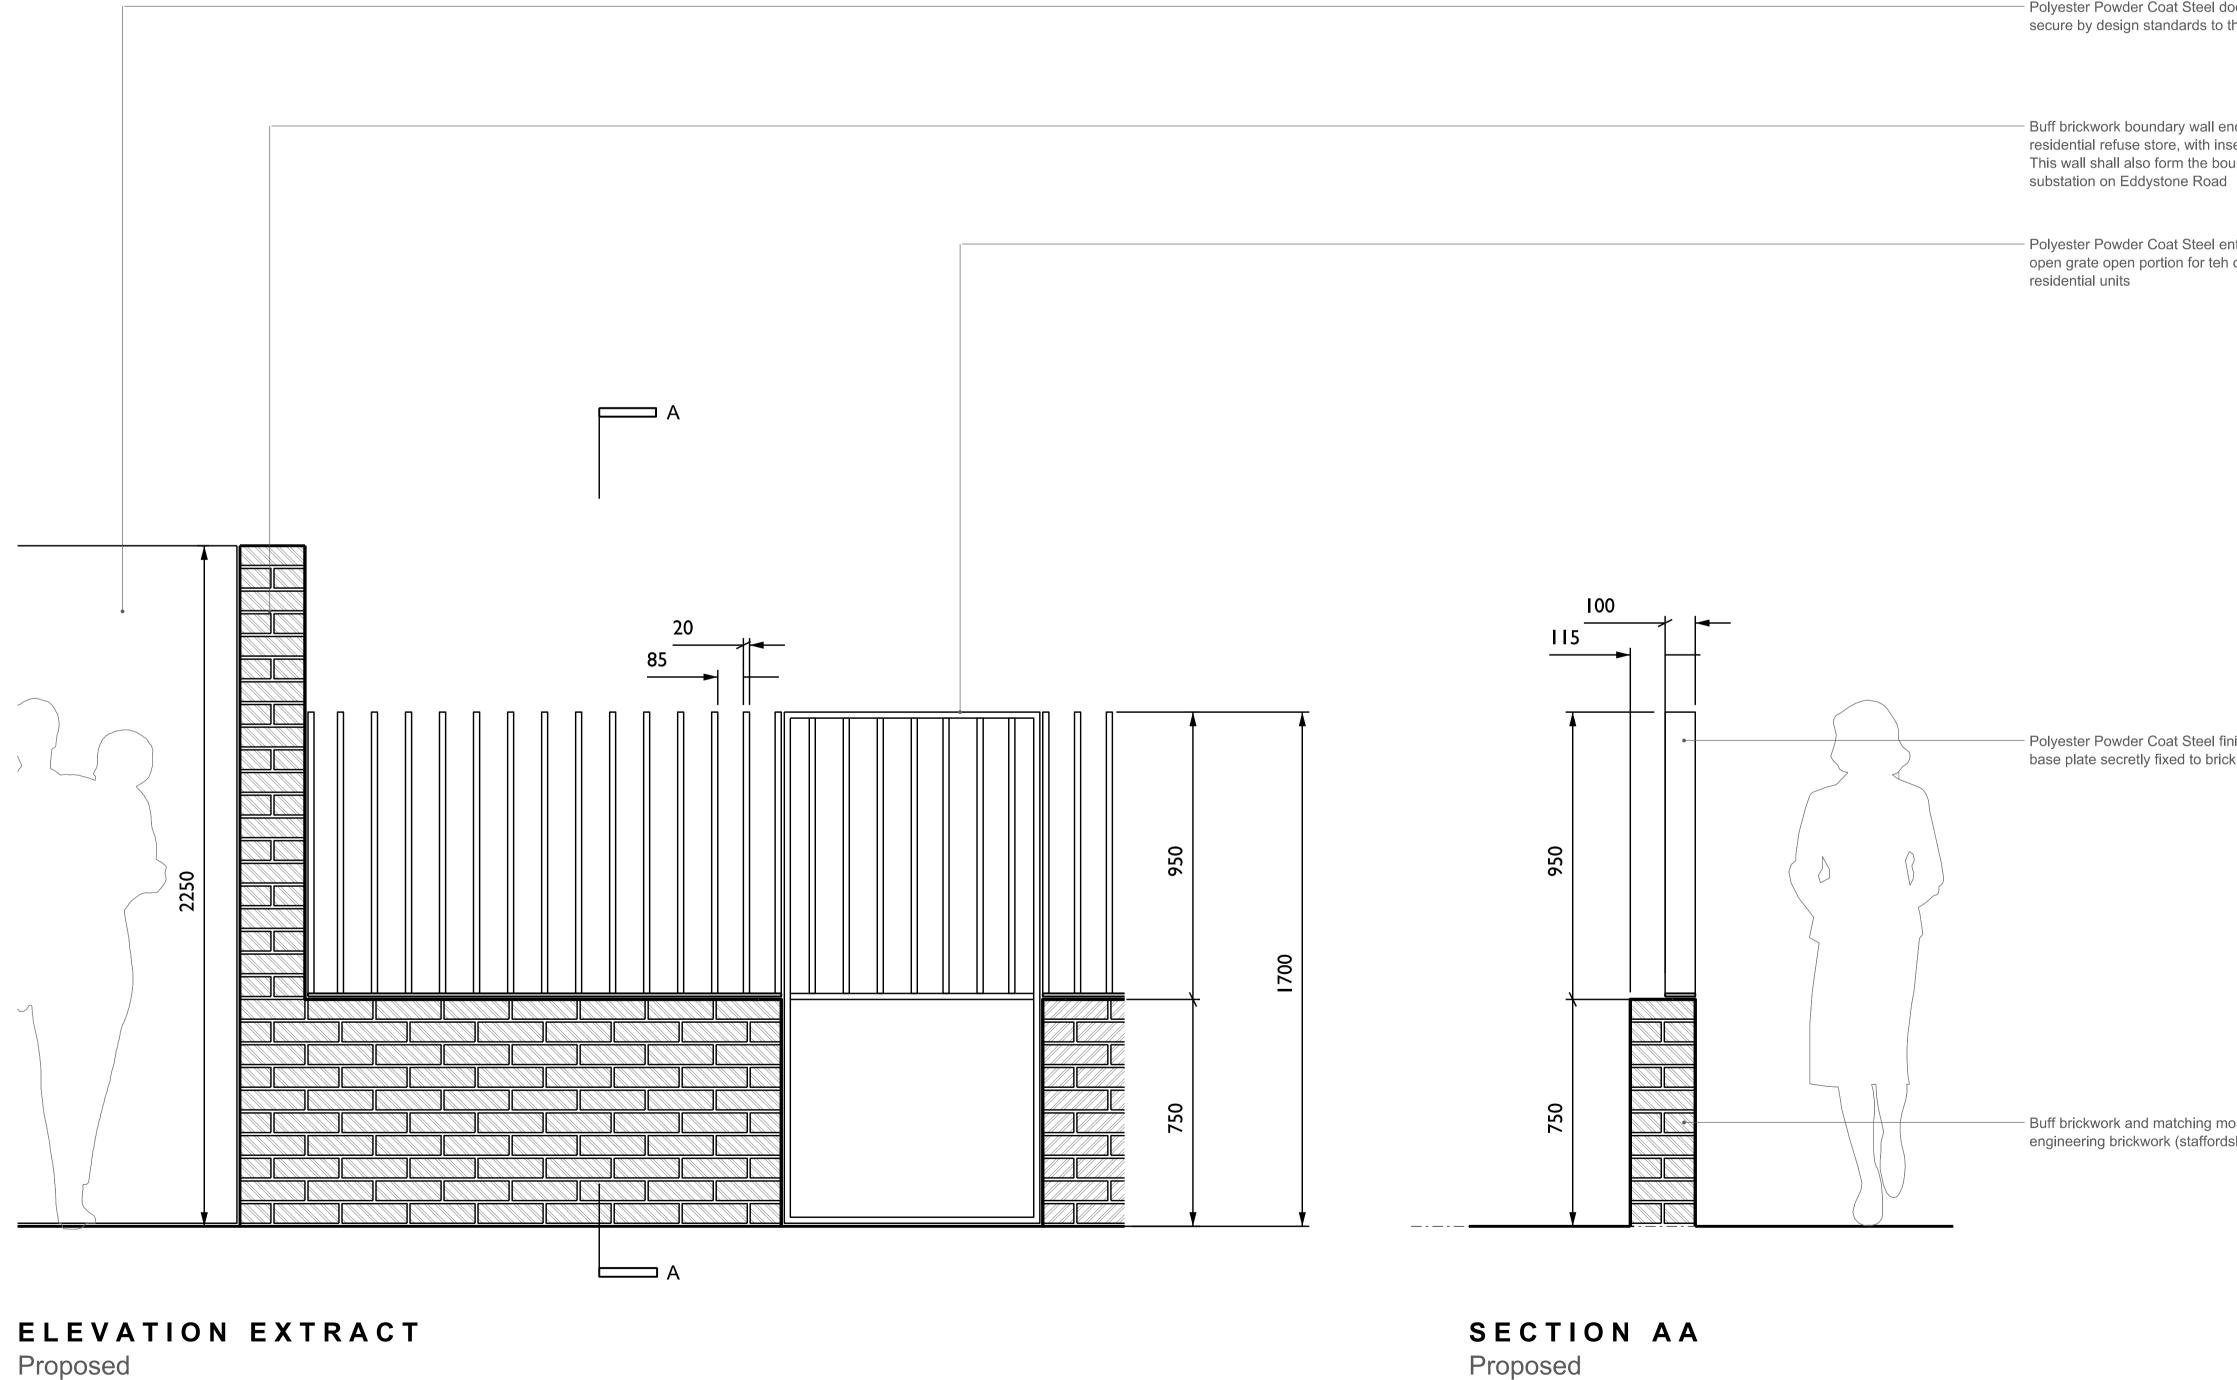

Polyester Powder Coat Steel door to PAS 24 secure by design standards to the refuse store

- Buff brickwork boundary wall enclosure for the residential refuse store, with inset buff render. This wall shall also form the boundary with the

Polyester Powder Coat Steel entrance gate with open grate open portion for teh commerical and

Polyester Powder Coat Steel finials with 10mm base plate secretly fixed to brick plinth

- Buff brickwork and matching mortar with engineering brickwork (staffordshire blue) plinth