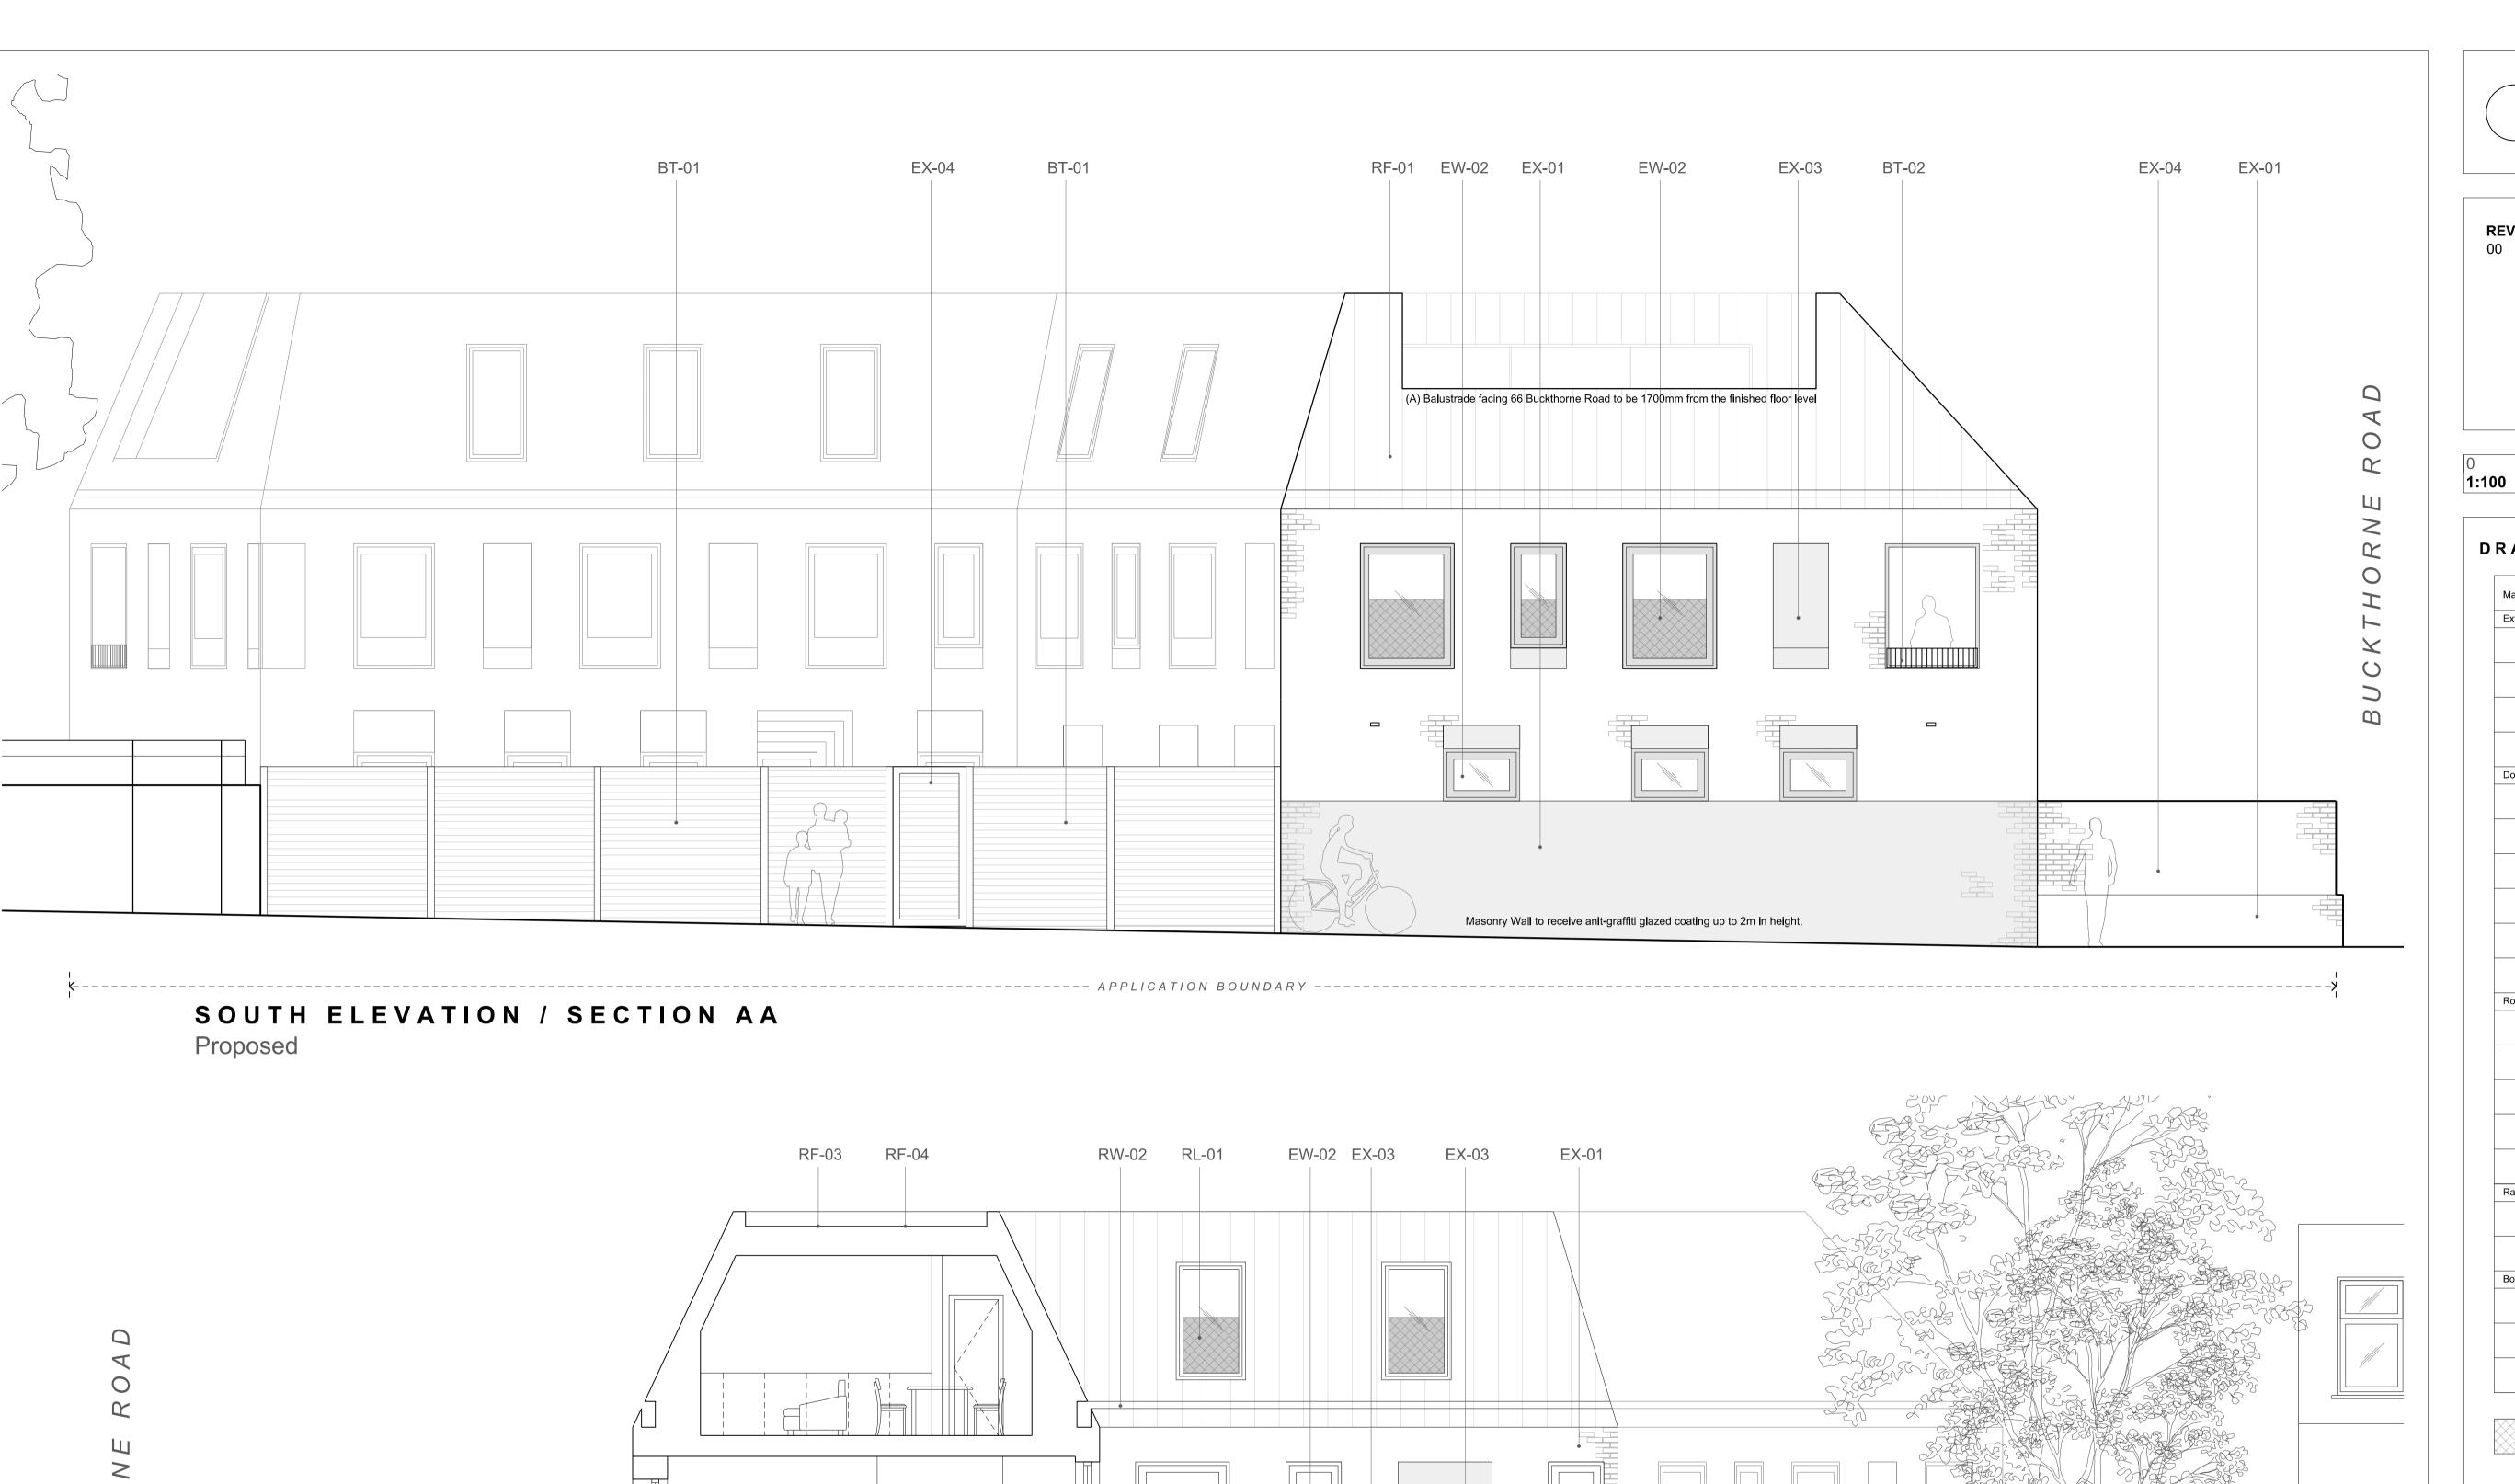

REV DATE ISSUED
BY - CK

00 12.04.24 AA CS Conditions Issue

|                |                    | Drawing Scales (for planning                                          |  |
|----------------|--------------------|-----------------------------------------------------------------------|--|
| DRAWING LEGEND |                    |                                                                       |  |
|                | Material Reference | Description                                                           |  |
|                | External Walls     |                                                                       |  |
|                | EX-01              | Grey Mixed Stock Brickwork                                            |  |
|                | EX-02              | Blue Engineering Brickwork                                            |  |
|                | EX-03              | Light Grey Cementitious Render                                        |  |
|                | EX-04              | Grey Glazed Brickwork                                                 |  |
|                | Doors & Windows    |                                                                       |  |
|                | EW-01              | Painted Timber Framed Casement<br>Window                              |  |
|                | EW-02              | Dark Grey Aluminium PPC Framed<br>Casement Window                     |  |
|                | ED-01              | Painted Timber Framed Sliding Door                                    |  |
|                | ED-02              | Dark Grey Aluminium PPC Framed<br>Door                                |  |
|                | RL-01              | Dark Grey Aluminium Framed<br>Rooflight                               |  |
|                | RL-02              | AOV Rooflight                                                         |  |
|                | Roofing / Cladding |                                                                       |  |
|                | RF-01              | Dark Grey Zinc Roof Cladding                                          |  |
|                | RF-02              | Dark Grey Single Ply Roofing Membrane                                 |  |
|                | RF-03              | Extensive Green Roof                                                  |  |
|                | RF-04              | PV Panels                                                             |  |
|                | RF-05              | Grey GRP Roofing                                                      |  |
|                | Rainwater Goods    |                                                                       |  |
|                | RW-01              | Aluminium PPC Rainwater Gutter & Downspout                            |  |
|                | RW-02              | Concealed Zinc Clad Rainwater Gutter                                  |  |
|                | Boundary Treatment |                                                                       |  |
|                | BT-01              | Closed Board Painted Timber Gate,<br>Timber Fence & Timber Posts      |  |
|                | BT-02              | Dark Grey Mild Steel PPC Balustrade                                   |  |
|                | BT-03              | Dark Grey Mild Steel PPC Gate with Mild<br>Steel PPC Flat Infill Bars |  |

Window openable only above 1.7m above finished floor with Obscure Glazing below 1.7m.

SMITH & NEWTON RIBA CHARTERED PRACTICE

A 9 Shepherd's Lane, Homerton, London E9 6JJ
T +44 (0)20 8520 3867
E info@smith-newton.com w www.smith-newton.com