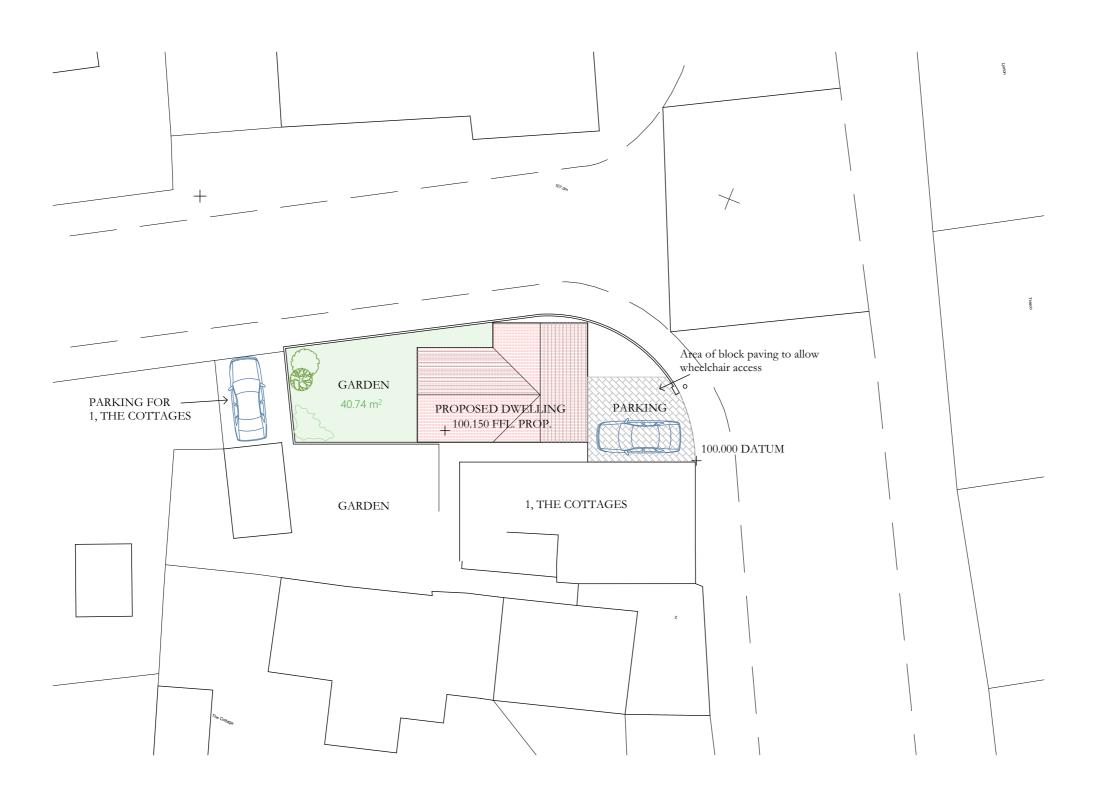

BOUNDARY TREATMENTS:-ALL EXISTING BOUNDARIES TO REMAIN; NEW BOUNDARIES TO BE 1.8m HIGH CLOSE BOARDED TIMBER FENCING

VEHICLE ACCESS AND HARDSTANDING:-TO RECEIVE PERMEABLE BLOCK PAVING MARSHALLS TEGULA PRIORA 'PENNANT GREY' OR SIMILAR

5. This drawing is prepared for submission in relation to local authority consent. The author accepts no design liability for works constructed on the basis of this drawing.

Proposed New Dwelling And Associated Works

1, The Cottages, Higher Broad Lane, Illogan,

REDRUTH, TR15 3JW

BLOCK PLAN - PROPOSED

1:200

A3 Dec. 2023

Martin Richards Design

Principal: Martin Richards B.A. (Hons) Dip. Arch.

email. mail@martinrichardsdesign.co.uk