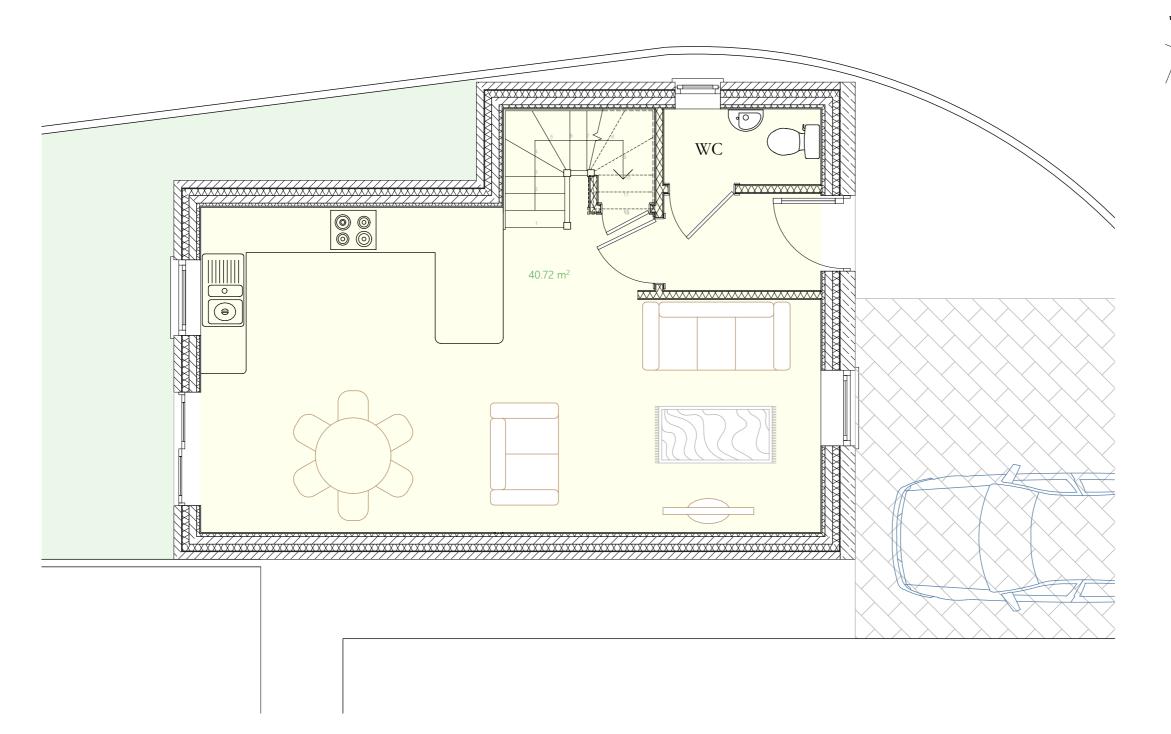

Proposed New Dwelling And Associated Works

1, The Cottages, Higher Broad Lane, Illogan,

REDRUTH, TR15 3JW

GROUND FLOOR PLAN LAYOUT - PROPOSED

A3 Dec. 2023

Martin Richards Design

Principal: Martin Richards B.A. (Hons) Dip. Arch.