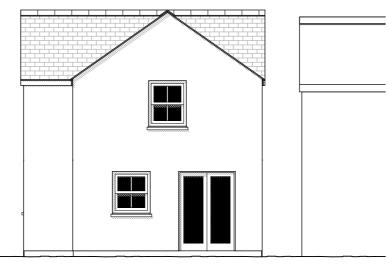

EAST ELEVATION 1:100

WEST ELEVATION 1:100

SOUTH ELEVATION 1:100

Do not scale off this drawing for construction purposes.
All dimensions and levels to be checked on site by the contractor before commencement of work and discrepancies reported to the architect

## MATERIALS

WALLS:-LOCAL NATURAL GRANITE STONEWORK TO FRONT ELEVATION; ALL OTHER ELEVATIONSTO BE RENDERED BLOCK, PAINTED WHITE

ROOF:-NATURAL SLATE, NAILED WITH RED CLAY RIDGE TILES ON MORTAR BED

WINDOWS/DOORS:-PVC-U, COLOUR:- WHITE