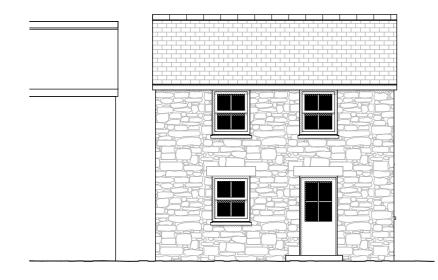

## MATERIALS

WALLS:-LOCAL NATURAL GRANITE STONEWORK TO FRONT ELEVATION; ALL OTHER ELEVATIONSTO BE RENDERED BLOCK, PAINTED WHITE

ROOF:-NATURAL SLATE, NAILED WITH RED CLAY RIDGE TILES ON MORTAR BED

WINDOWS/DOORS:-PVC-U, COLOUR:- WHITE