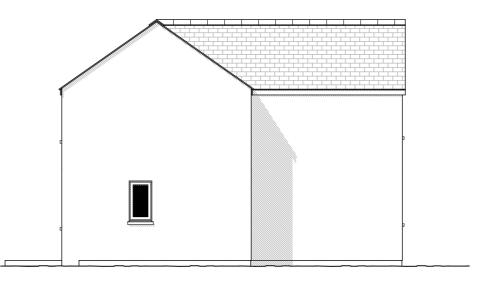

EAST ELEVATION 1:100

WEST ELEVATION 1:100

SOUTH ELEVATION 1:100

Do not scale off this drawing for construction purposes.
All dimensions and levels to be checked on site by the contractor before commencement of work and discrepancies reported to the architect

## MATERIALS

WALLS:-LOCAL NATURAL GRANITE STONEWORK TO FRONT ELEVATION; ALL OTHER ELEVATIONSTO BE RENDERED BLOCK, PAINTED WHITE

ROOF:-NATURAL SLATE, NAILED WITH RED CLAY RIDGE TILES ON MORTAR BED

WINDOWS/DOORS:-PVC-U, COLOUR:- WHITE