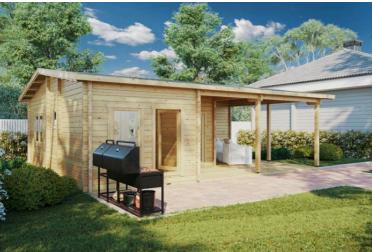

#### Granny Annexe Hansa Holiday B 42m<sup>2</sup> | 7 × 9m | 70mm

Large Log Cabins (https://summerhouse24.co.uk/large-log-cabins/) ··· SKU: G0236

### £20,925.00

The Hansa Holiday B log cabin can be used as a large guest house or as a two-bedroom holiday home for summer weekends. This cabin is constructed from sturdy 70mm wall planks and has fully glazed double doors and wall high windows to let plenty of natural light in and let you enjoy the view from the inside. A Generous 21m2 veranda can accommodate plenty of family and friends for BBQ's, Alfresco dining and there will still be plenty of space left for siting a hot tub on the terrace or for creating a lounge outdoors. Doors and windows are all double glazed for added security and insulation.