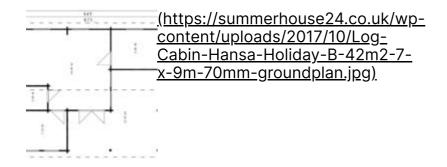

#### **Technical drawings:**

Wall thickness 70 mm

| summerhouse24.co.uk<br>(https://summerhouse24.co. |                                                                                                                |
|---------------------------------------------------|----------------------------------------------------------------------------------------------------------------|
| Depth                                             | 748 cm                                                                                                         |
| Height                                            | 331 cm                                                                                                         |
| Room area                                         | 42 m <sup>2</sup>                                                                                              |
| Terrace                                           | 21,05 m <sup>2</sup>                                                                                           |
| Roof type                                         | арех                                                                                                           |
| Roof size                                         | 80 m²                                                                                                          |
| Roof slope                                        | 11,4 degrees                                                                                                   |
| Roof overhang                                     | 35 cm                                                                                                          |
| Roof boards                                       | 18 mm                                                                                                          |
| Nr of rooms                                       | 4                                                                                                              |
| Nr of floors                                      | 1                                                                                                              |
| Door size                                         | 1 x double exterior door (1465 × 1975), double glazed safety glass, 3 x interior door (800 × 1980), solid wood |
| Door style                                        | Double glazed, double doors; 3 internal doors without doors without glazing (single)                           |
| Nr of windows                                     | 9 pcs                                                                                                          |