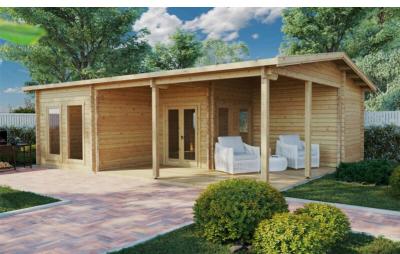

#### Granny Annexe Hansa Holiday B 42m<sup>2</sup> | 7 × 9m | 70mm

Large Log Cabins (https://summerhouse24.co.uk/large-log-cabins/) ··· SKU: G0236

### £20,925.00

The Hansa Holiday B log cabin can be used as a large guest house or as a two-bedroom holiday home for summer weekends. This cabin is constructed from sturdy 70mm wall planks and has fully glazed double doors and wall high windows to let plenty of natural light in and let you enjoy the view from the inside. A Generous 21m2 veranda can accommodate plenty of family and friends for BBQ's, Alfresco dining and there will still be plenty of space left for siting a hot tub on the terrace or for creating a lounge outdoors. Doors and windows are all double glazed for added security and insulation.