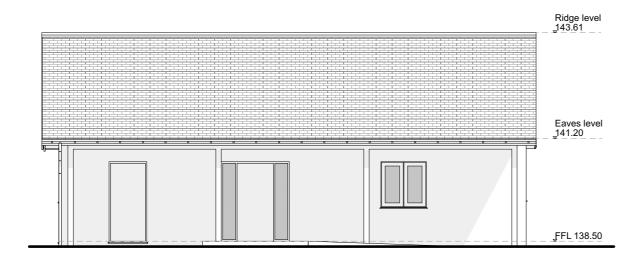

## **PROPOSED ABLUTION BLOCK - NW**

1:100



## PROPOSED ABLUTION BLOCK - SE

1:100





## **PROPOSED ABLUTION BLOCK - SW**

1:100



## **PROPOSED ABLUTION BLOCK - NE**

1:100

Notes:

THIS DRAWING IS COPYRIGHT
Contractors and Consultants must check all dimensions on site Any discrepancies to be reported to Laurence Associates before work proceeds. This drawing shall be used only for the purpose to the purpose

intended.
PLEASE DO NOT SCALE FOR CONSTRUCTION PURPOSES.

Rev. Description Drawn Date



planning architecture landscape

- t: +44(0)1872 225 259
- e: hello@laurenceassociates.co.uk
- w: www.laurenceassociates.co.uk

PROPOSED USE AS CARAVAN SITE AND CONSTRUCTION OF ABLUTION BLOCK

Project Address: STACK VIEW, LOWER CONDURROW ROAD CAMBORNE

Client:

MR P TRESIDDER

PROPOSED ABLU