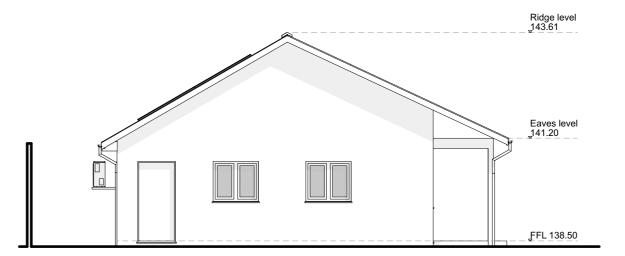

## **PROPOSED ABLUTION BLOCK - NW**

1:100



## PROPOSED ABLUTION BLOCK - SE

1:100





## **PROPOSED ABLUTION BLOCK - SW**

1:100



## **PROPOSED ABLUTION BLOCK - NE**

1:100

Notes:

THIS DRAWING IS COPYRIGHT
Contractors and Consultants must check all dimensions on site Any discrepancies to be reported to Laurence Associates before work proceeds. This drawing shall be used only for the purpose to the purpose

intended.
PLEASE DO NOT SCALE FOR CONSTRUCTION PURPOSES.

Rev. Description Drawn Date



planning architecture landscape

- t: +44(0)1872 225 259
- e: hello@laurenceassociates.co.uk
- w: www.laurenceassociates.co.uk

PROPOSED USE AS CARAVAN SITE AND CONSTRUCTION OF ABLUTION BLOCK

Project Address: STACK VIEW, LOWER CONDURROW ROAD CAMBORNE

Client:

MR P TRESIDDER

PROPOSED ABLUTION BLOCK **ELEVATIONS** 

Drawn: KT Scale: 1:100@A3 Checked: KT 02/24

22079-PL-02-04

*