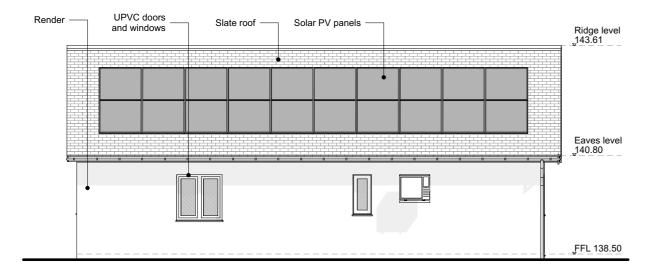

## **PROPOSED ABLUTION BLOCK - NW**

1:100



## PROPOSED ABLUTION BLOCK - SE

1:100





## **PROPOSED ABLUTION BLOCK - SW**

1:100



## **PROPOSED ABLUTION BLOCK - NE**

1:100

Notes:

THIS DRAWING IS COPYRIGHT
Contractors and Consultants must check all dimensions on site Any discrepancies to be reported to Laurence Associates before work proceeds. This drawing shall be used only for the purpose to the purpose

intended.
PLEASE DO NOT SCALE FOR CONSTRUCTION PURPOSES.

Rev. Description Drawn Date



planning architecture landscape

- t: +44(0)1872 225 259
- e: hello@laurenceassociates.co.uk
- w: www.laurenceassociates.co.uk

PROPOSED USE AS CARAVAN SITE AND CONSTRUCTION OF ABLUTION BLOCK

Project Address: STACK VIEW, LOWER CONDURROW ROAD CAMBORNE

Client:

MR P TRESIDDER

PROPOSED ABLUTION BLOCK **ELEVATIONS** 

Drawn: KT Scale: 1