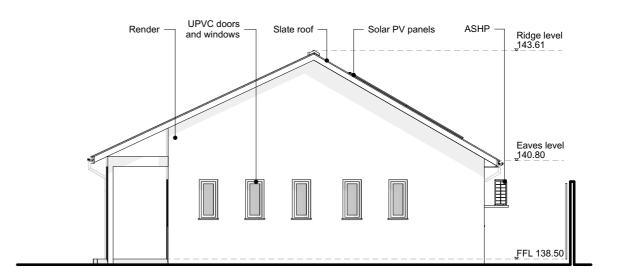

## **PROPOSED ABLUTION BLOCK - NE**

1:100

Notes:

THIS DRAWING IS COPYRIGHT
Contractors and Consultants must check all dimensions on site Any discrepancies to be reported to Laurence Associates before work proceeds. This drawing shall be used only for the purpose to the purpose