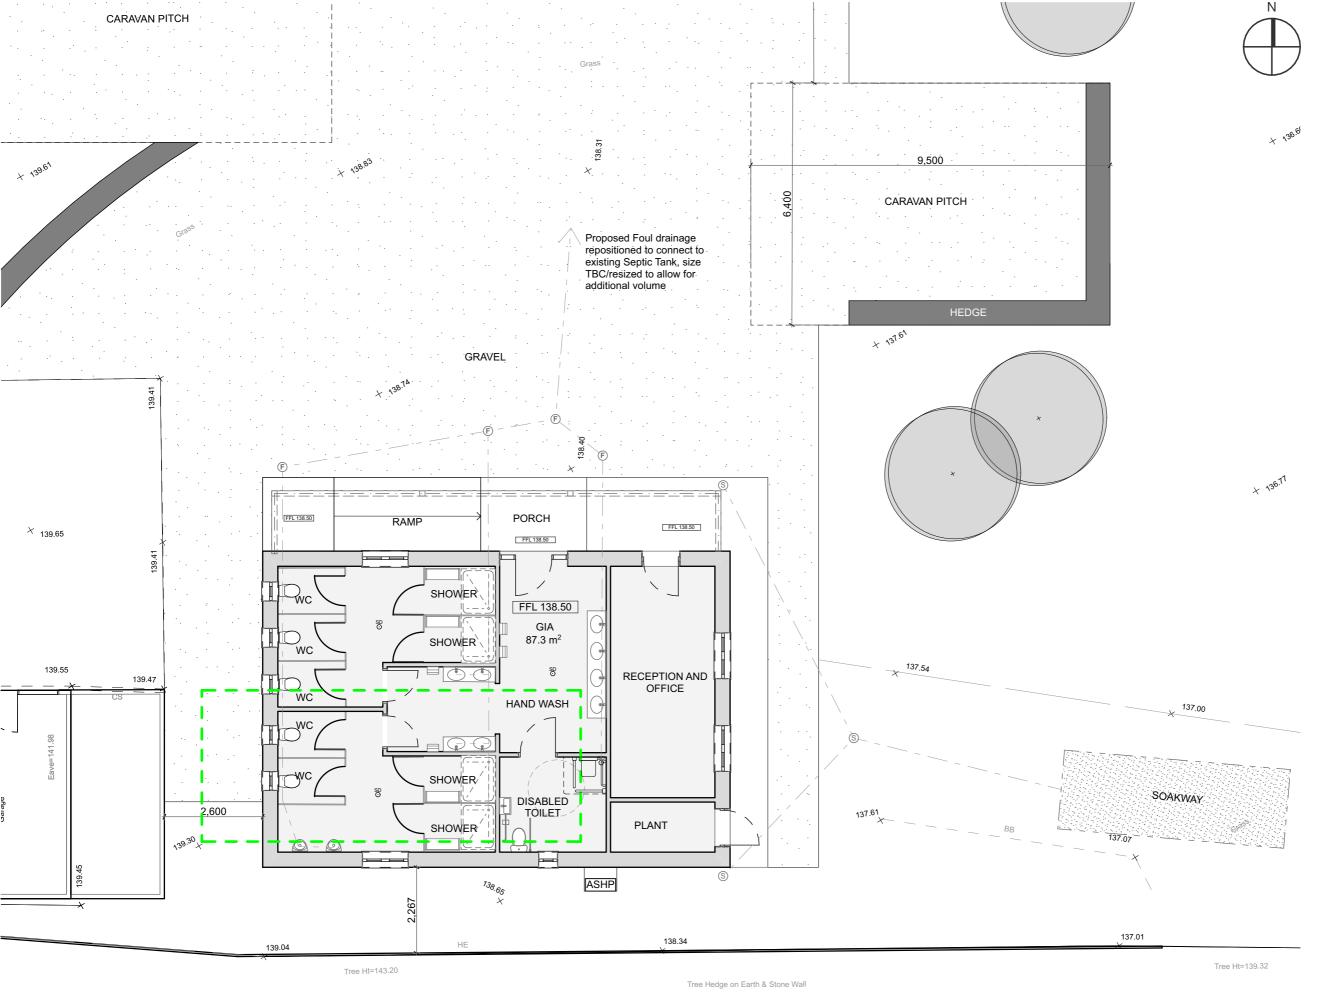

## PROPOSED GROUND FLOOR PLAN

 THIS DRAWING IS COPYRIGHT Contractors and Consultants ma

Contractors and Consultants must check all dimensions on site Any discrepancies to be reported to Laurence Associates befor work proceeds. This drawing shall be used only for the purpos intended

intended.
PLEASE DO NOT SCALE FOR CONSTRUCTION PURPOSES.

Note

GEA 123.3 m<sup>2</sup> GIA 87.3 m<sup>2</sup>

- - EXISTNG SLAB

Rev. Description Drawn Date

planning architecture landscape

- t: +44(0)1872 225 259
- e: hello@laurenceassociates.co.uk
- w: www.laurenceassociates.co.uk

Project Title:

PROPOSED USE AS CARAVAN SITE AND CONSTRUCTION OF ABLUTION BLOCK

Project Address: STACK VIEW, LOWER CONDURROW ROAD CAMBORNE

Client:

MR P TRESIDDER

Drawing Title

PROPOSED ABLUTION BLOCK GROUND FLOOR PLAN

 Scale:
 Drawn:

 1:100@A3
 KT

 Date:
 Checked:

 03/24
 KT

Drawing No:

22079-PL-01-04

**PLANNING**