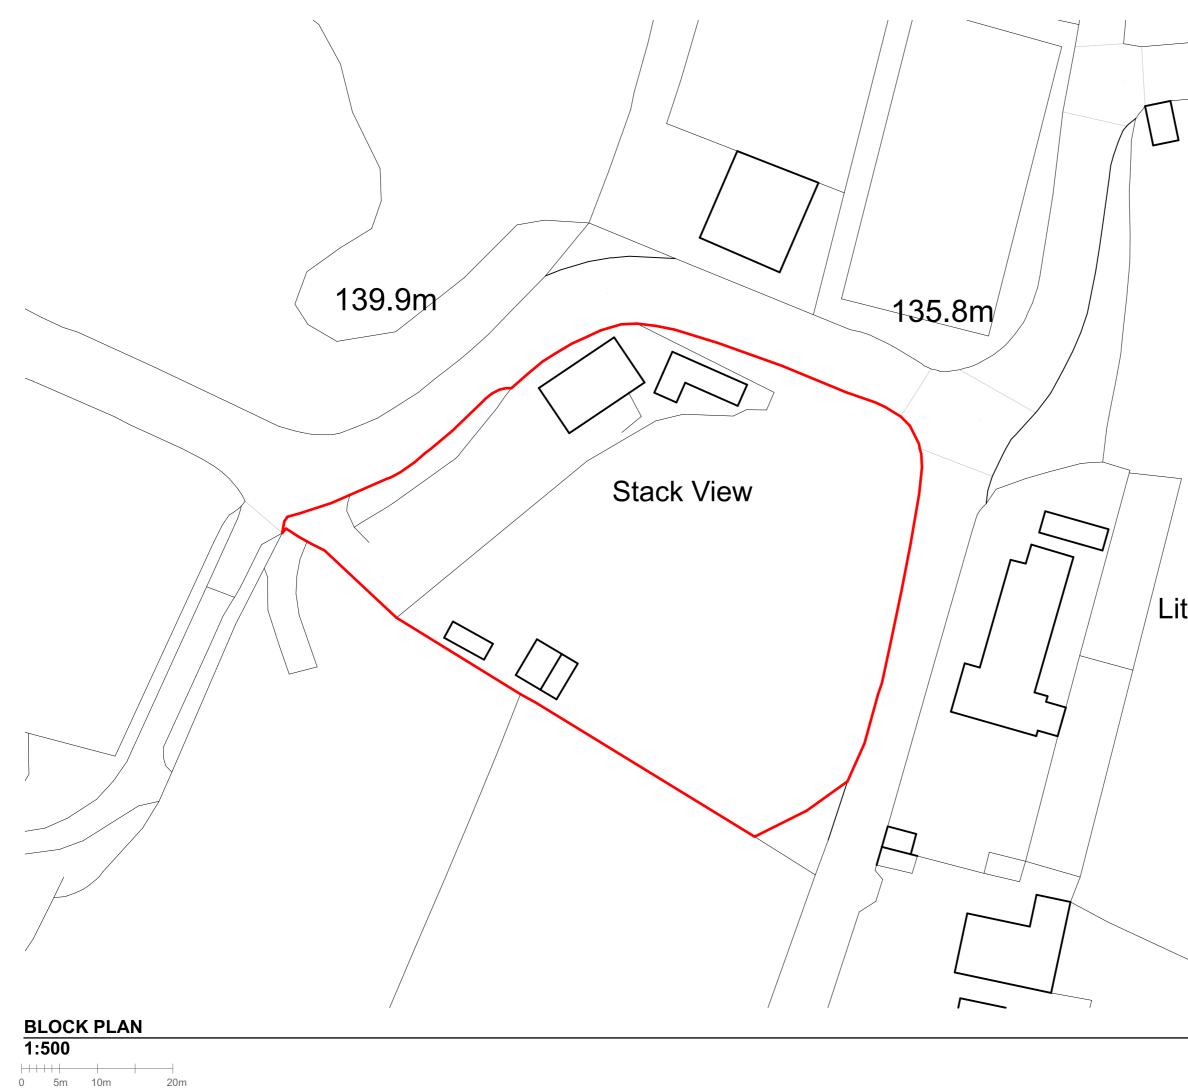

## Little Haven

| <b></b>                                                                                                                                                                                                                                                                                        |             |              |      |
|------------------------------------------------------------------------------------------------------------------------------------------------------------------------------------------------------------------------------------------------------------------------------------------------|-------------|--------------|------|
| THIS DRAWING IS COPYRIGHT<br>Contractors and Consultants must check all dimensions on site.<br>Any discrepancies to be reported to Laurence Associates before<br>work proceeds. This drawing shall be used only for the purpose<br>intended.<br>PLEASE DO NOT SCALE FOR CONSTRUCTION PURPOSES. |             |              |      |
| Notes:                                                                                                                                                                                                                                                                                         |             |              |      |
| -                                                                                                                                                                                                                                                                                              | — Site Area | a: 3,405     | ōm²  |
| Rev.                                                                                                                                                                                                                                                                                           | Description | Drawn        | Date |
|                                                                                                                                                                                                                                                                                                |             |              |      |
| p I a n n i n g<br>a r c h i t e c t u r e<br>I a n d s c a p e<br>t: +44(0)1872 225 259<br>e: hello@laurenceassociates.co.uk<br>w: www.laurenceassociates.co.uk<br>Project Title:<br>PROPOSED USE AS CARAVAN SITE<br>AND CONSTRUCTION OF<br>ABLUTION BLOCK                                    |             |              |      |
| Project Address:<br>STACK VIEW,<br>LOWER CONDURROW ROAD<br>CAMBORNE                                                                                                                                                                                                                            |             |              |      |
| Client:<br>MR P TRESIDDER                                                                                                                                                                                                                                                                      |             |              |      |
| Drawing Title:                                                                                                                                                                                                                                                                                 |             |              |      |
| BLOCK PLAN                                                                                                                                                                                                                                                                                     |             |              |      |
| Scale:<br>1:50                                                                                                                                                                                                                                                                                 | 0@A3        | Drawn:<br>KT |      |
| Date:                                                                                                                                                                                                                                                                                          | 4           | Checked:     |      |
| 03/24 KT<br>Drawing No: Rev:<br>22079-PL-00-02                                                                                                                                                                                                                                                 |             |              |      |
| PLANNING                                                                                                                                                                                                                                                                                       |             |              |      |
|                                                                                                                                                                                                                                                                                                |             |              |      |