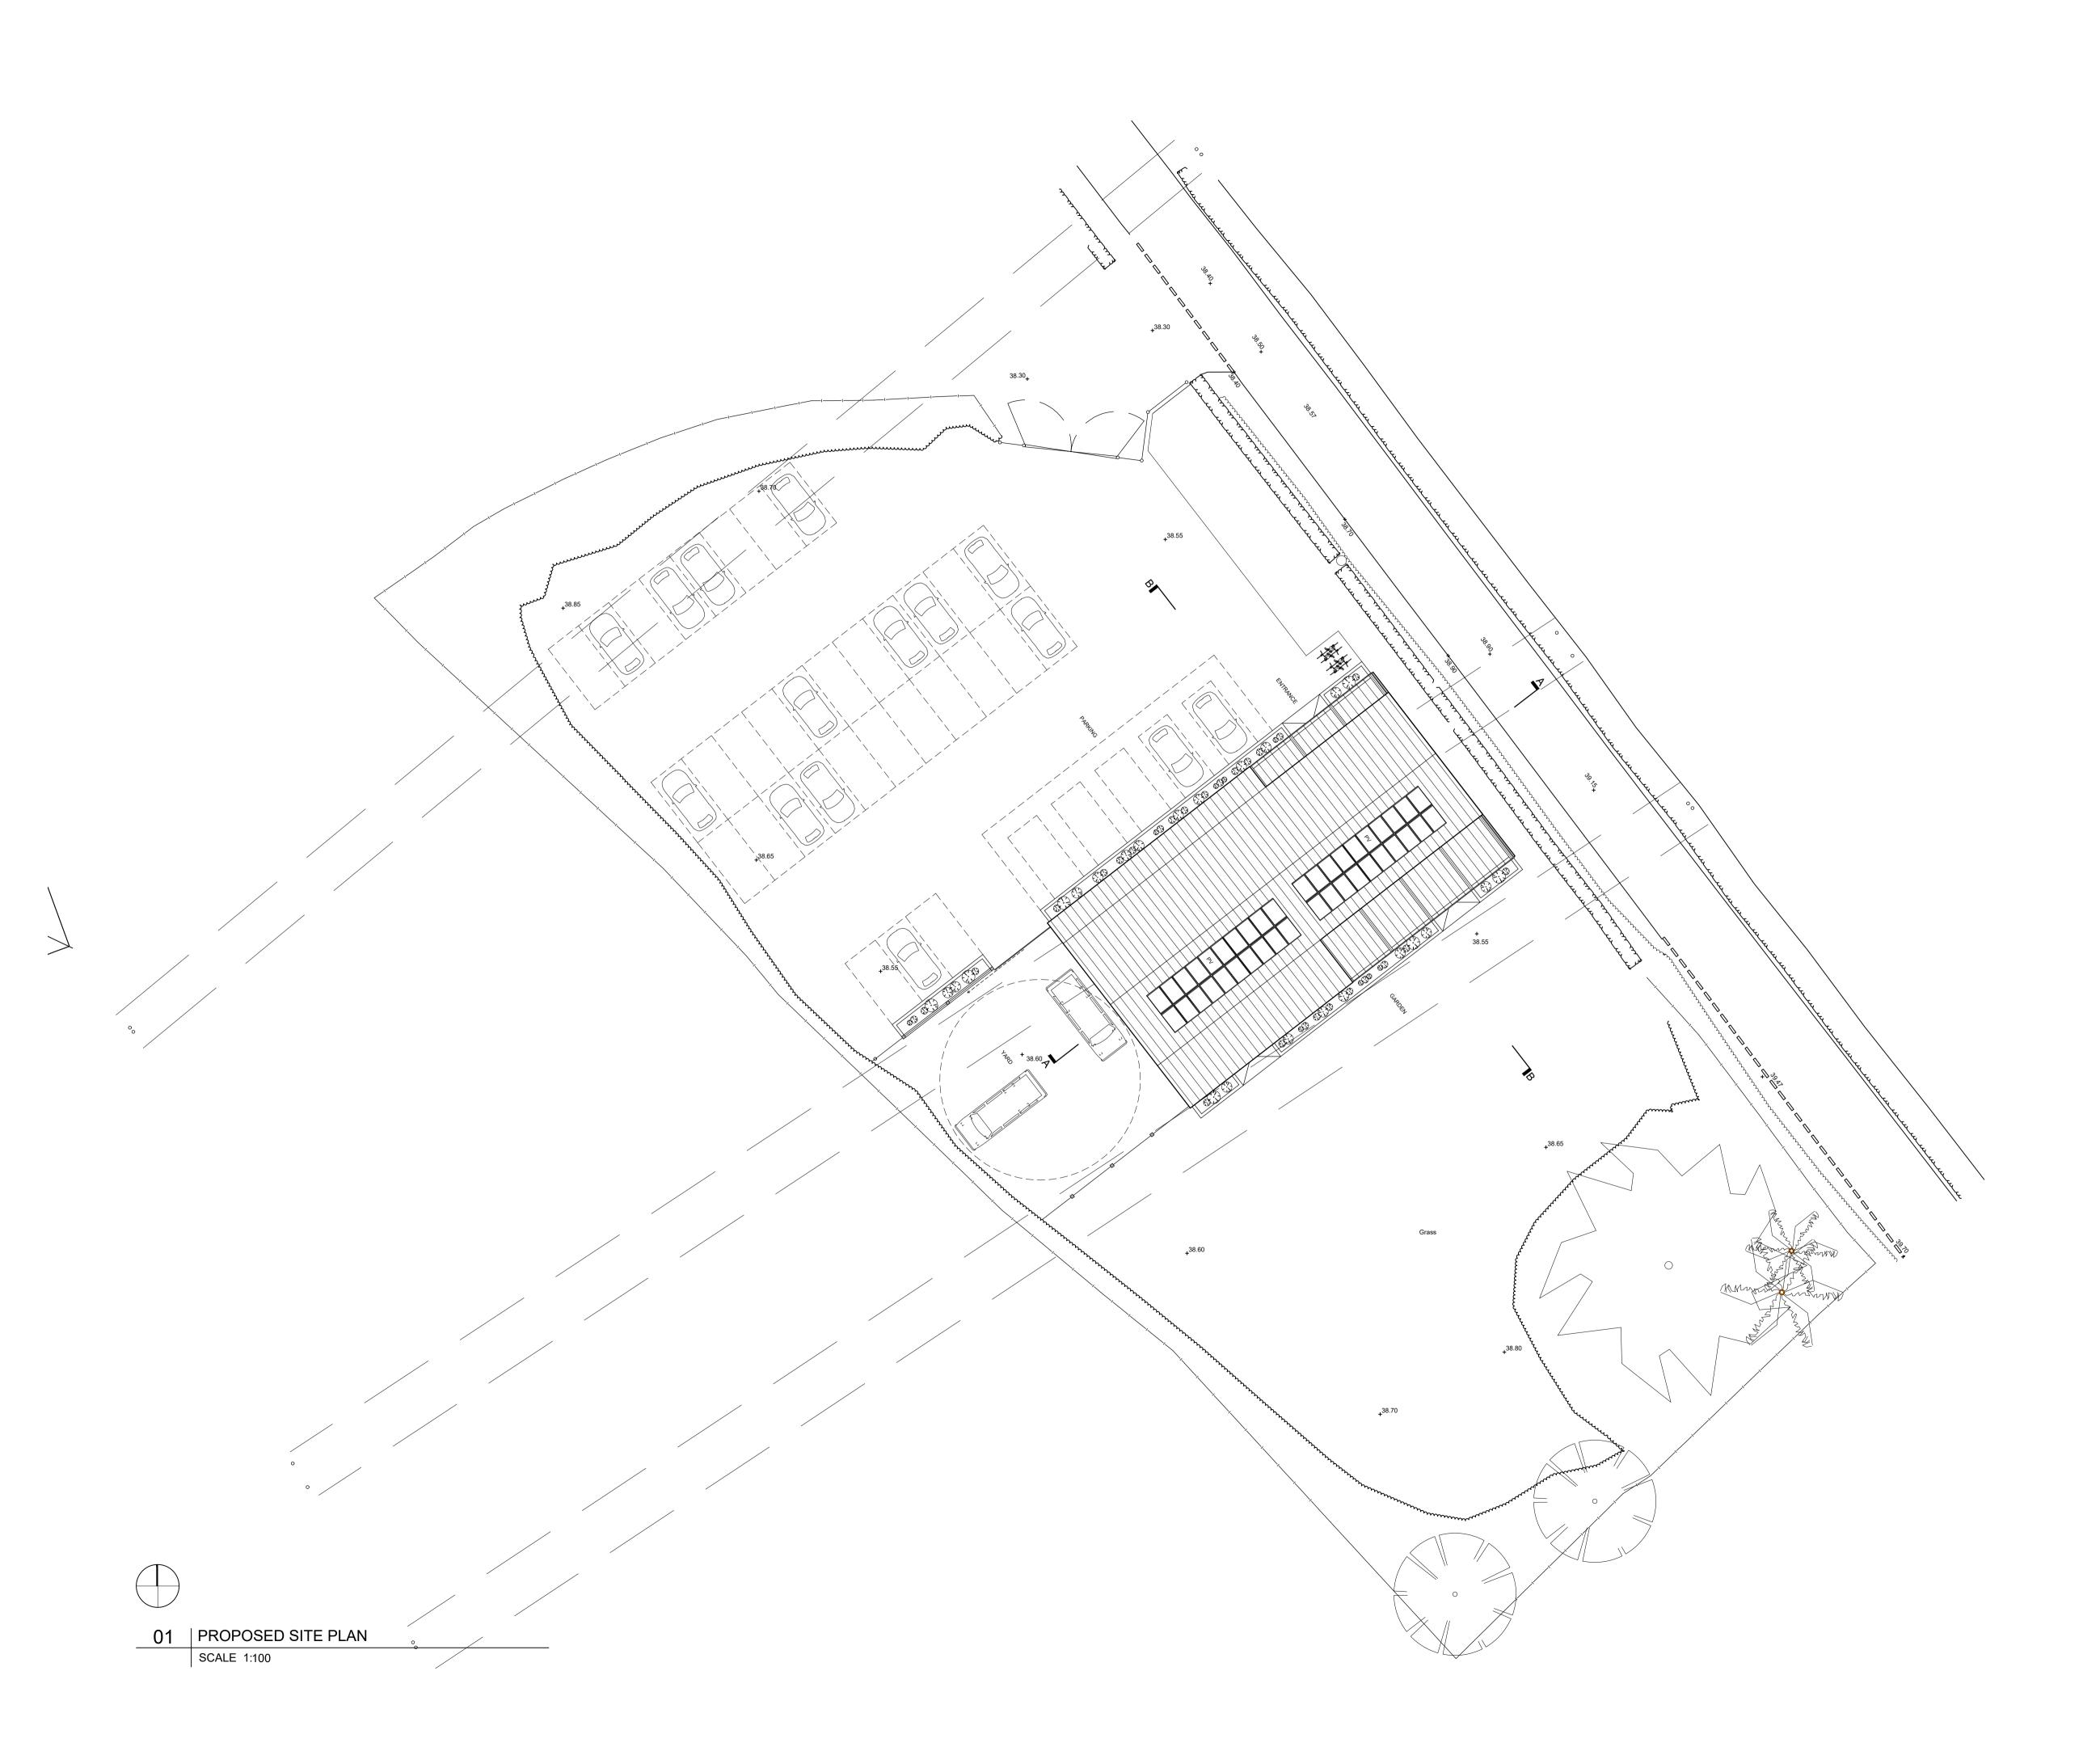

Tel 01872 265 310 www.csa-architects.co.uk info@csa-architects.co.uk St Piran House, Heron Way Newham, Truro, Cornwall, TR1 2XN

TOM'S HOLIDAY

Job Description / Location PROPOSED RESTAURANT & LAUNDRY STORE

LAND NEAR HAYLE, RIVIERE TOWANS

HAYLE TR27 5AF

Drawing Title PROPOSED SITE PLAN

Date Mar 24 Job. No. Drawing No. R
3451 010 I
PLANNING