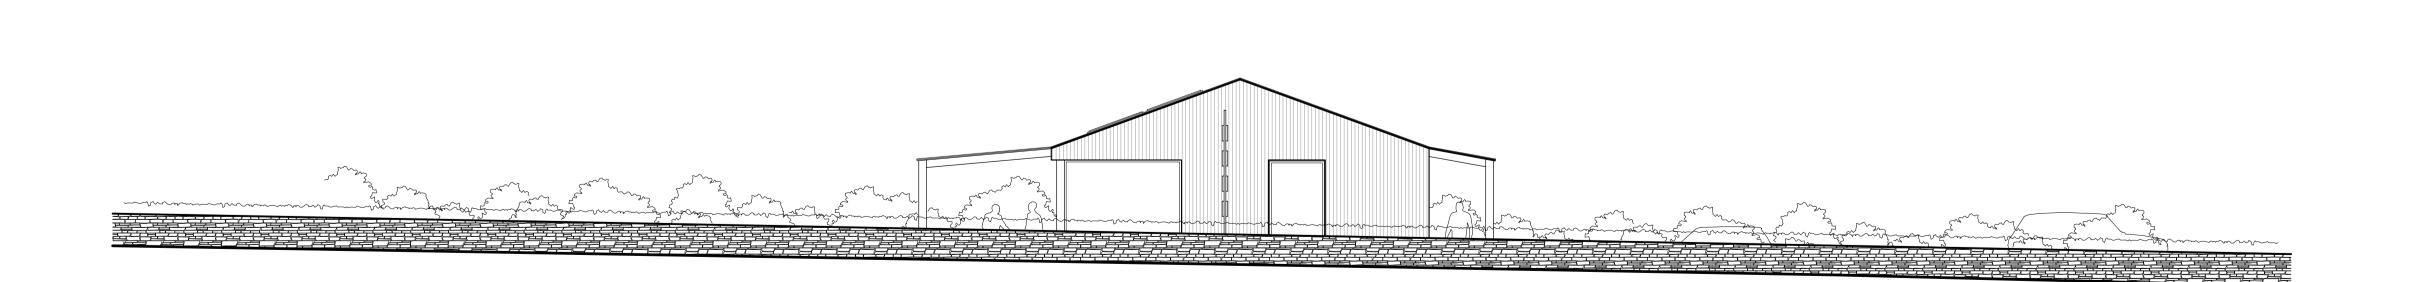

01 | PROPOSED NORTH WEST ELEVATION

SCALE 1:100

02 | PROPOSED NORTH EAST ELEVATION SCALE 1:100

This drawing is copyright and may not be altered, traced, copied, photographed or used for any purpose other than that for which it is issued without written permission from CSA

## **MATERIALS**

## Walls Timber cladding

## Roof

Corrugated metal sheets

Windows / Doors PC aluminium

**Rainwater Goods** uPVC

**Boundary Treatments**Generally to remain as existing
Weldmesh fence within site Post and rail fence upgrade around site entrance