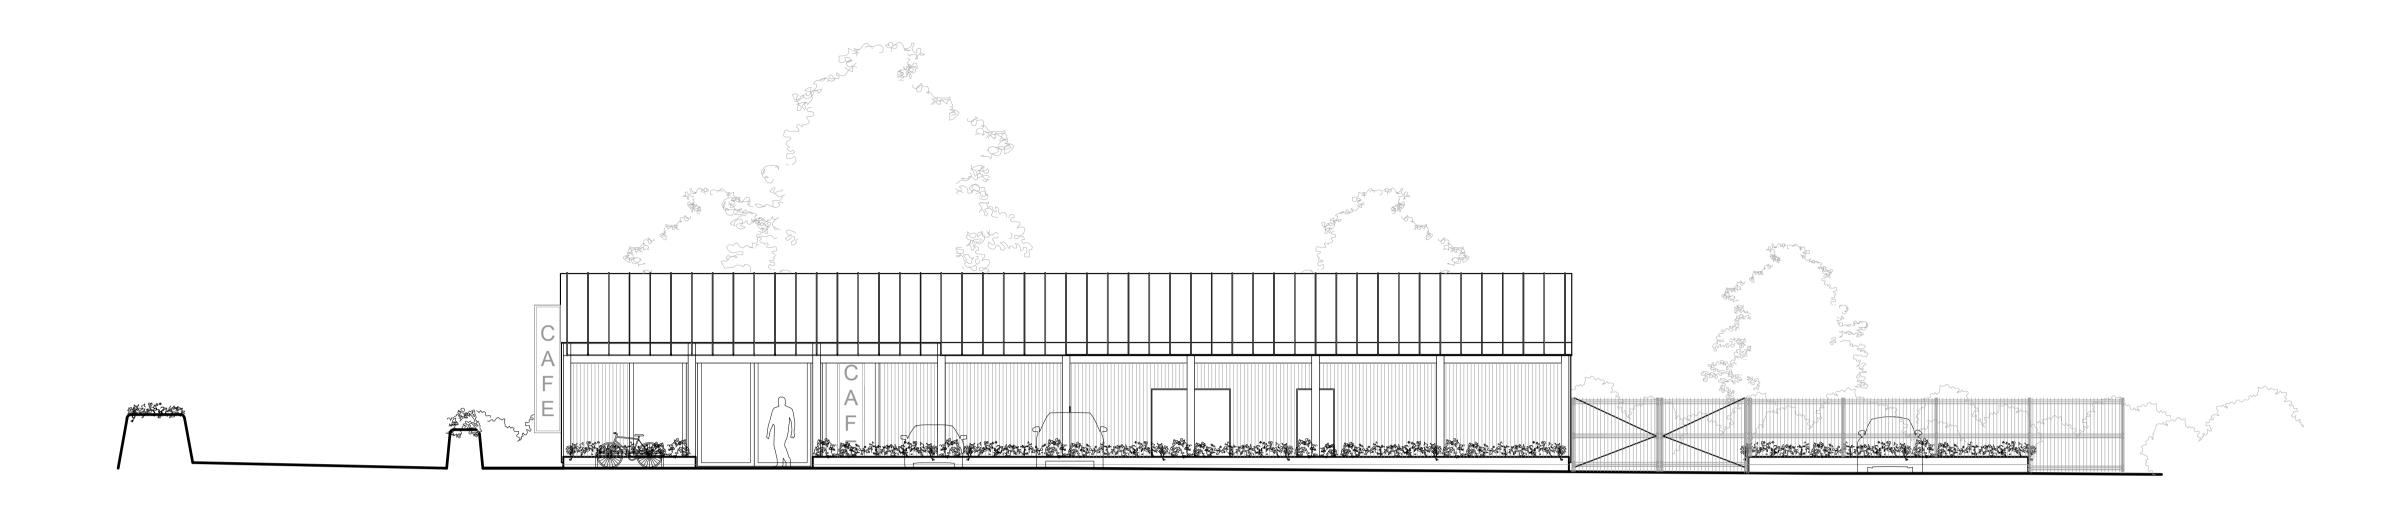

01 | PROPOSED NORTH WEST ELEVATION

SCALE 1:100

02 | PROPOSED NORTH EAST ELEVATION SCALE 1:100

This drawing is copyright and may not be altered, traced, copied, photographed or used for any purpose other than that for which it is issued without written permission from CSA

## **MATERIALS**

## Walls Timber cladding

## Roof

Corrugated metal sheets

Windows / Doors PC aluminium

**Rainwater Goods** uPVC

**Boundary Treatments**Generally to remain as existing
Weldmesh fence within site Post and rail fence upgrade around site entrance