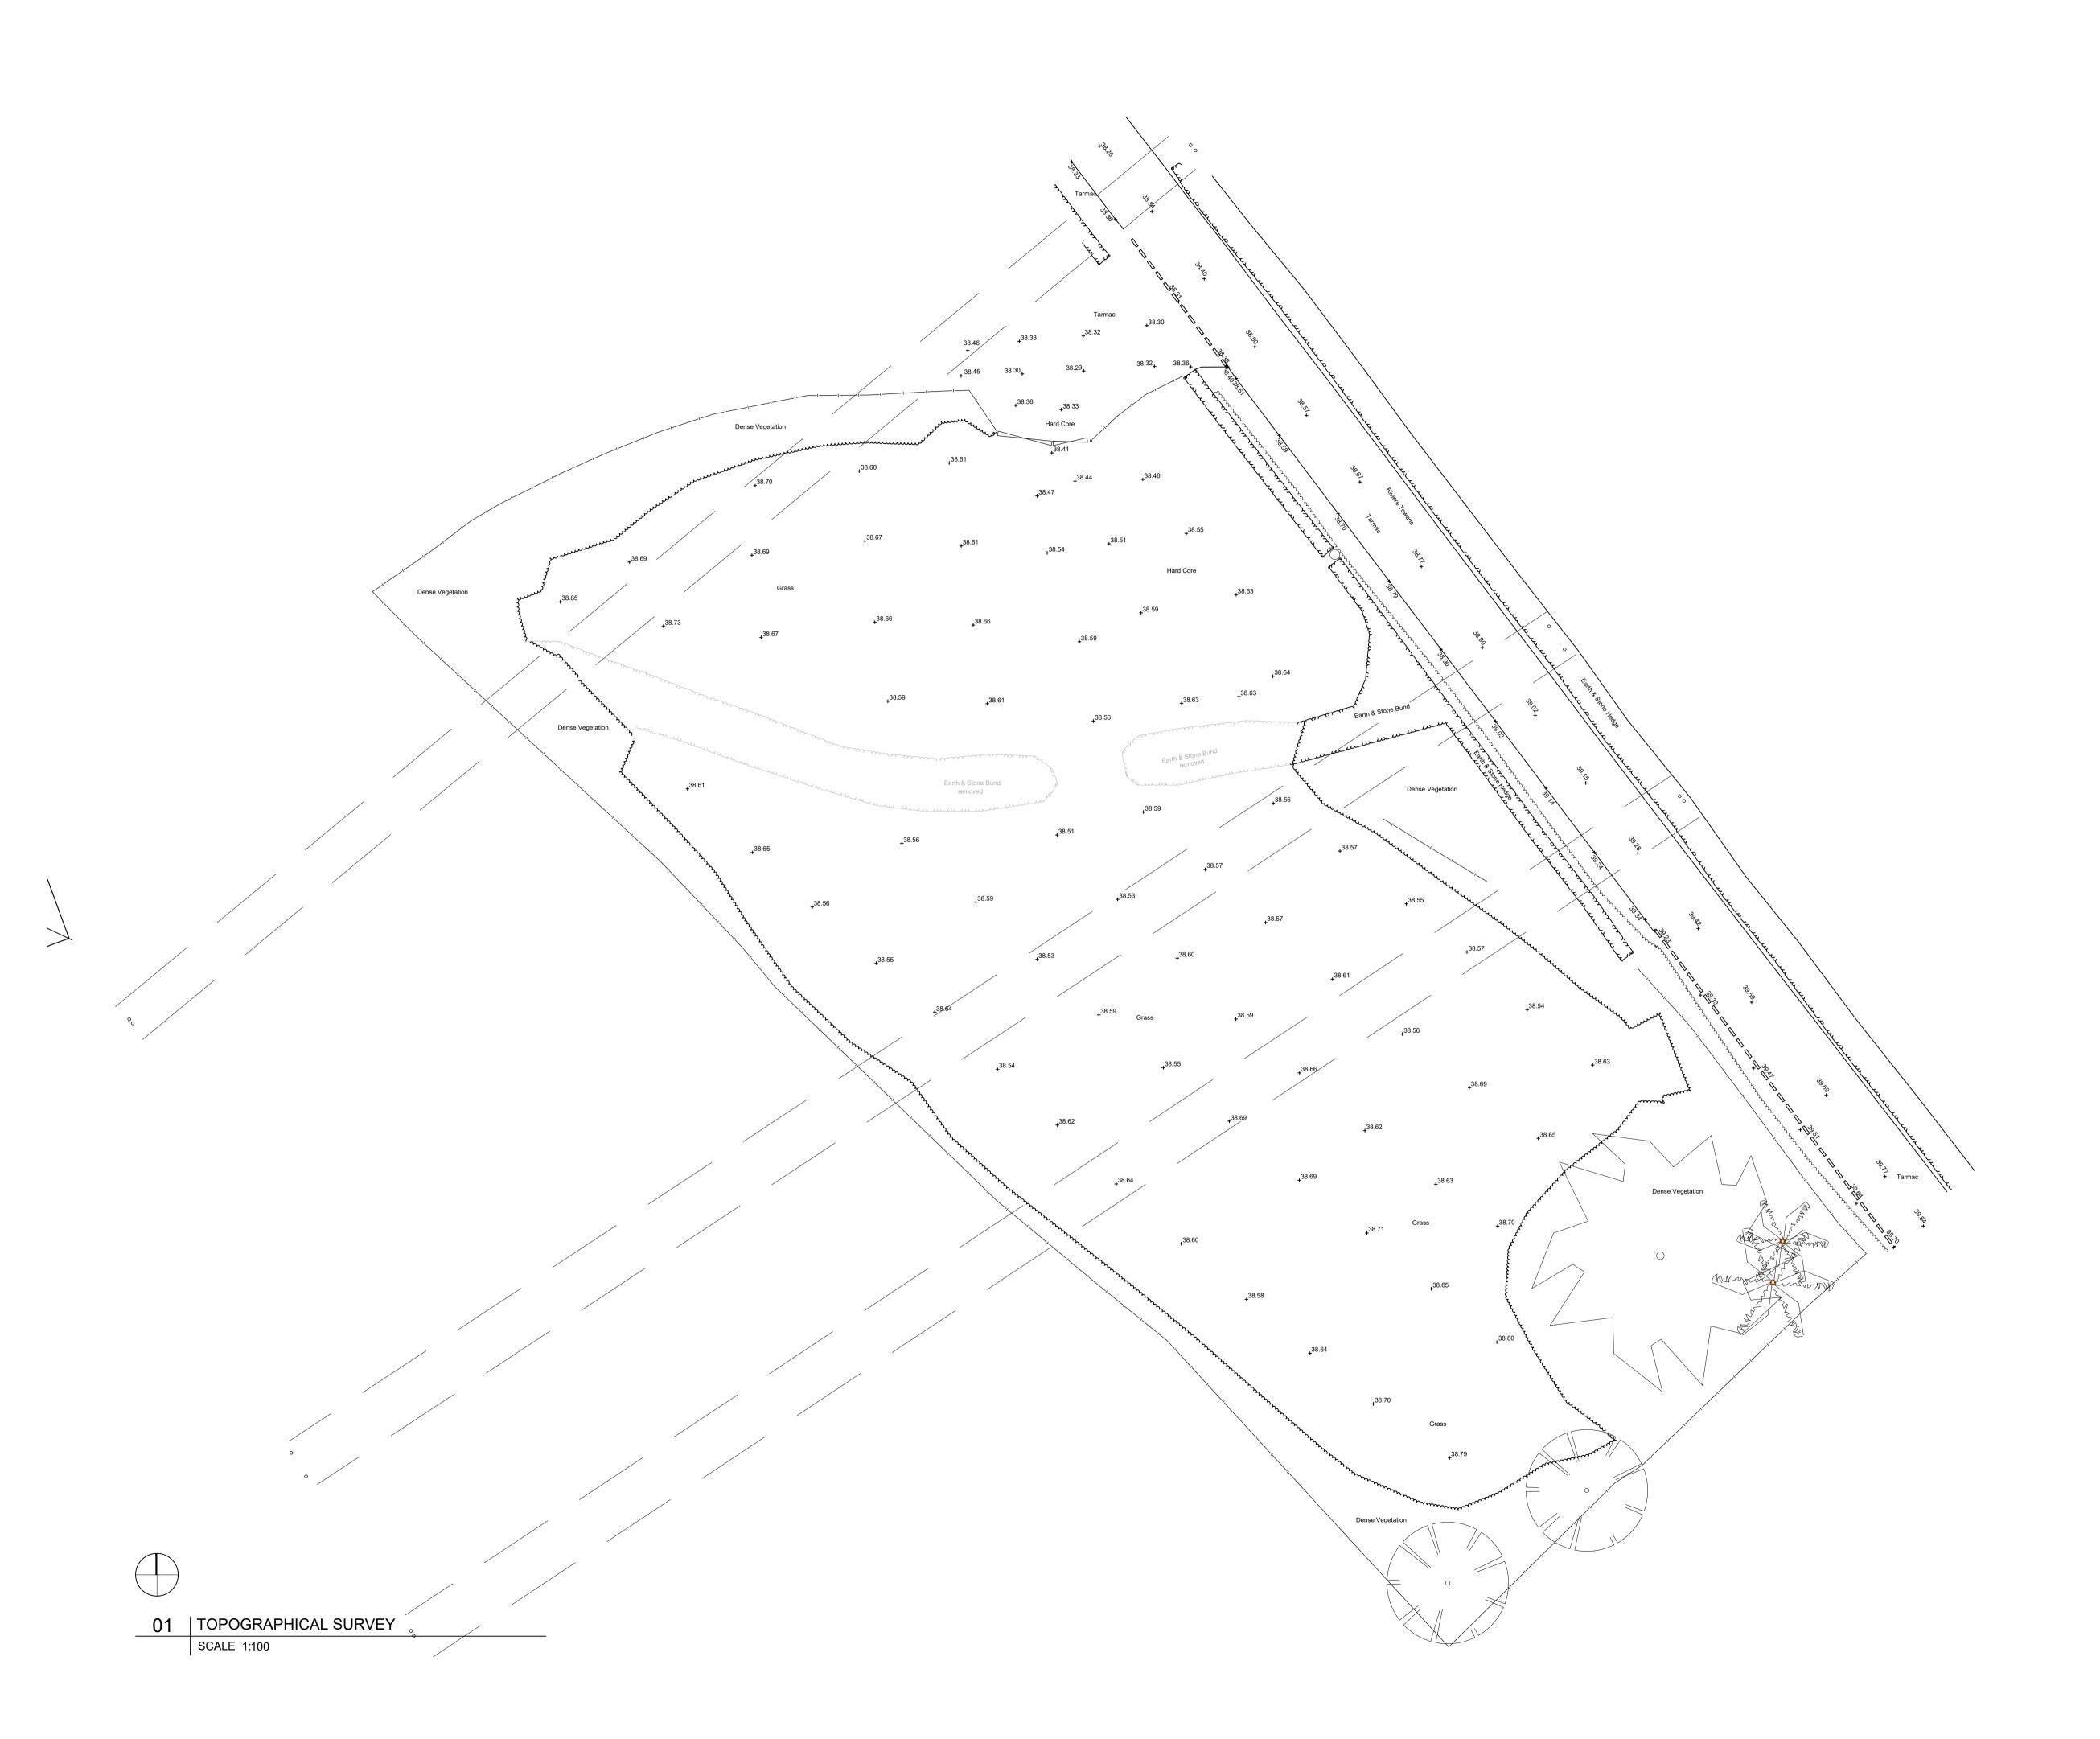

Topographical survey completed by Target Geo LTD Survey Services - 13/06/22

Earth and Stone
Bund Removed
Since Survey
Completed to
improve parking

Tel 01872 265 310
www.csa-architects.co.uk
info@csa-architects.co.uk
St Piran House, Heron Way
Newham, Truro, Cornwall, TR1 2XN

RIB

TOM'S HOLIDAY

Job Description / Location
PROPOSED RESTAURANT
& LAUNDRY STORE

LAND NEAR HAYLE, RIVIERE TOWANS

HAYLE TR27 5AF

Drawing Title
TOPOGRAPHICAL SURVEY

Date Scale Drawn By Checke
Mar 24 1:100 PT SK