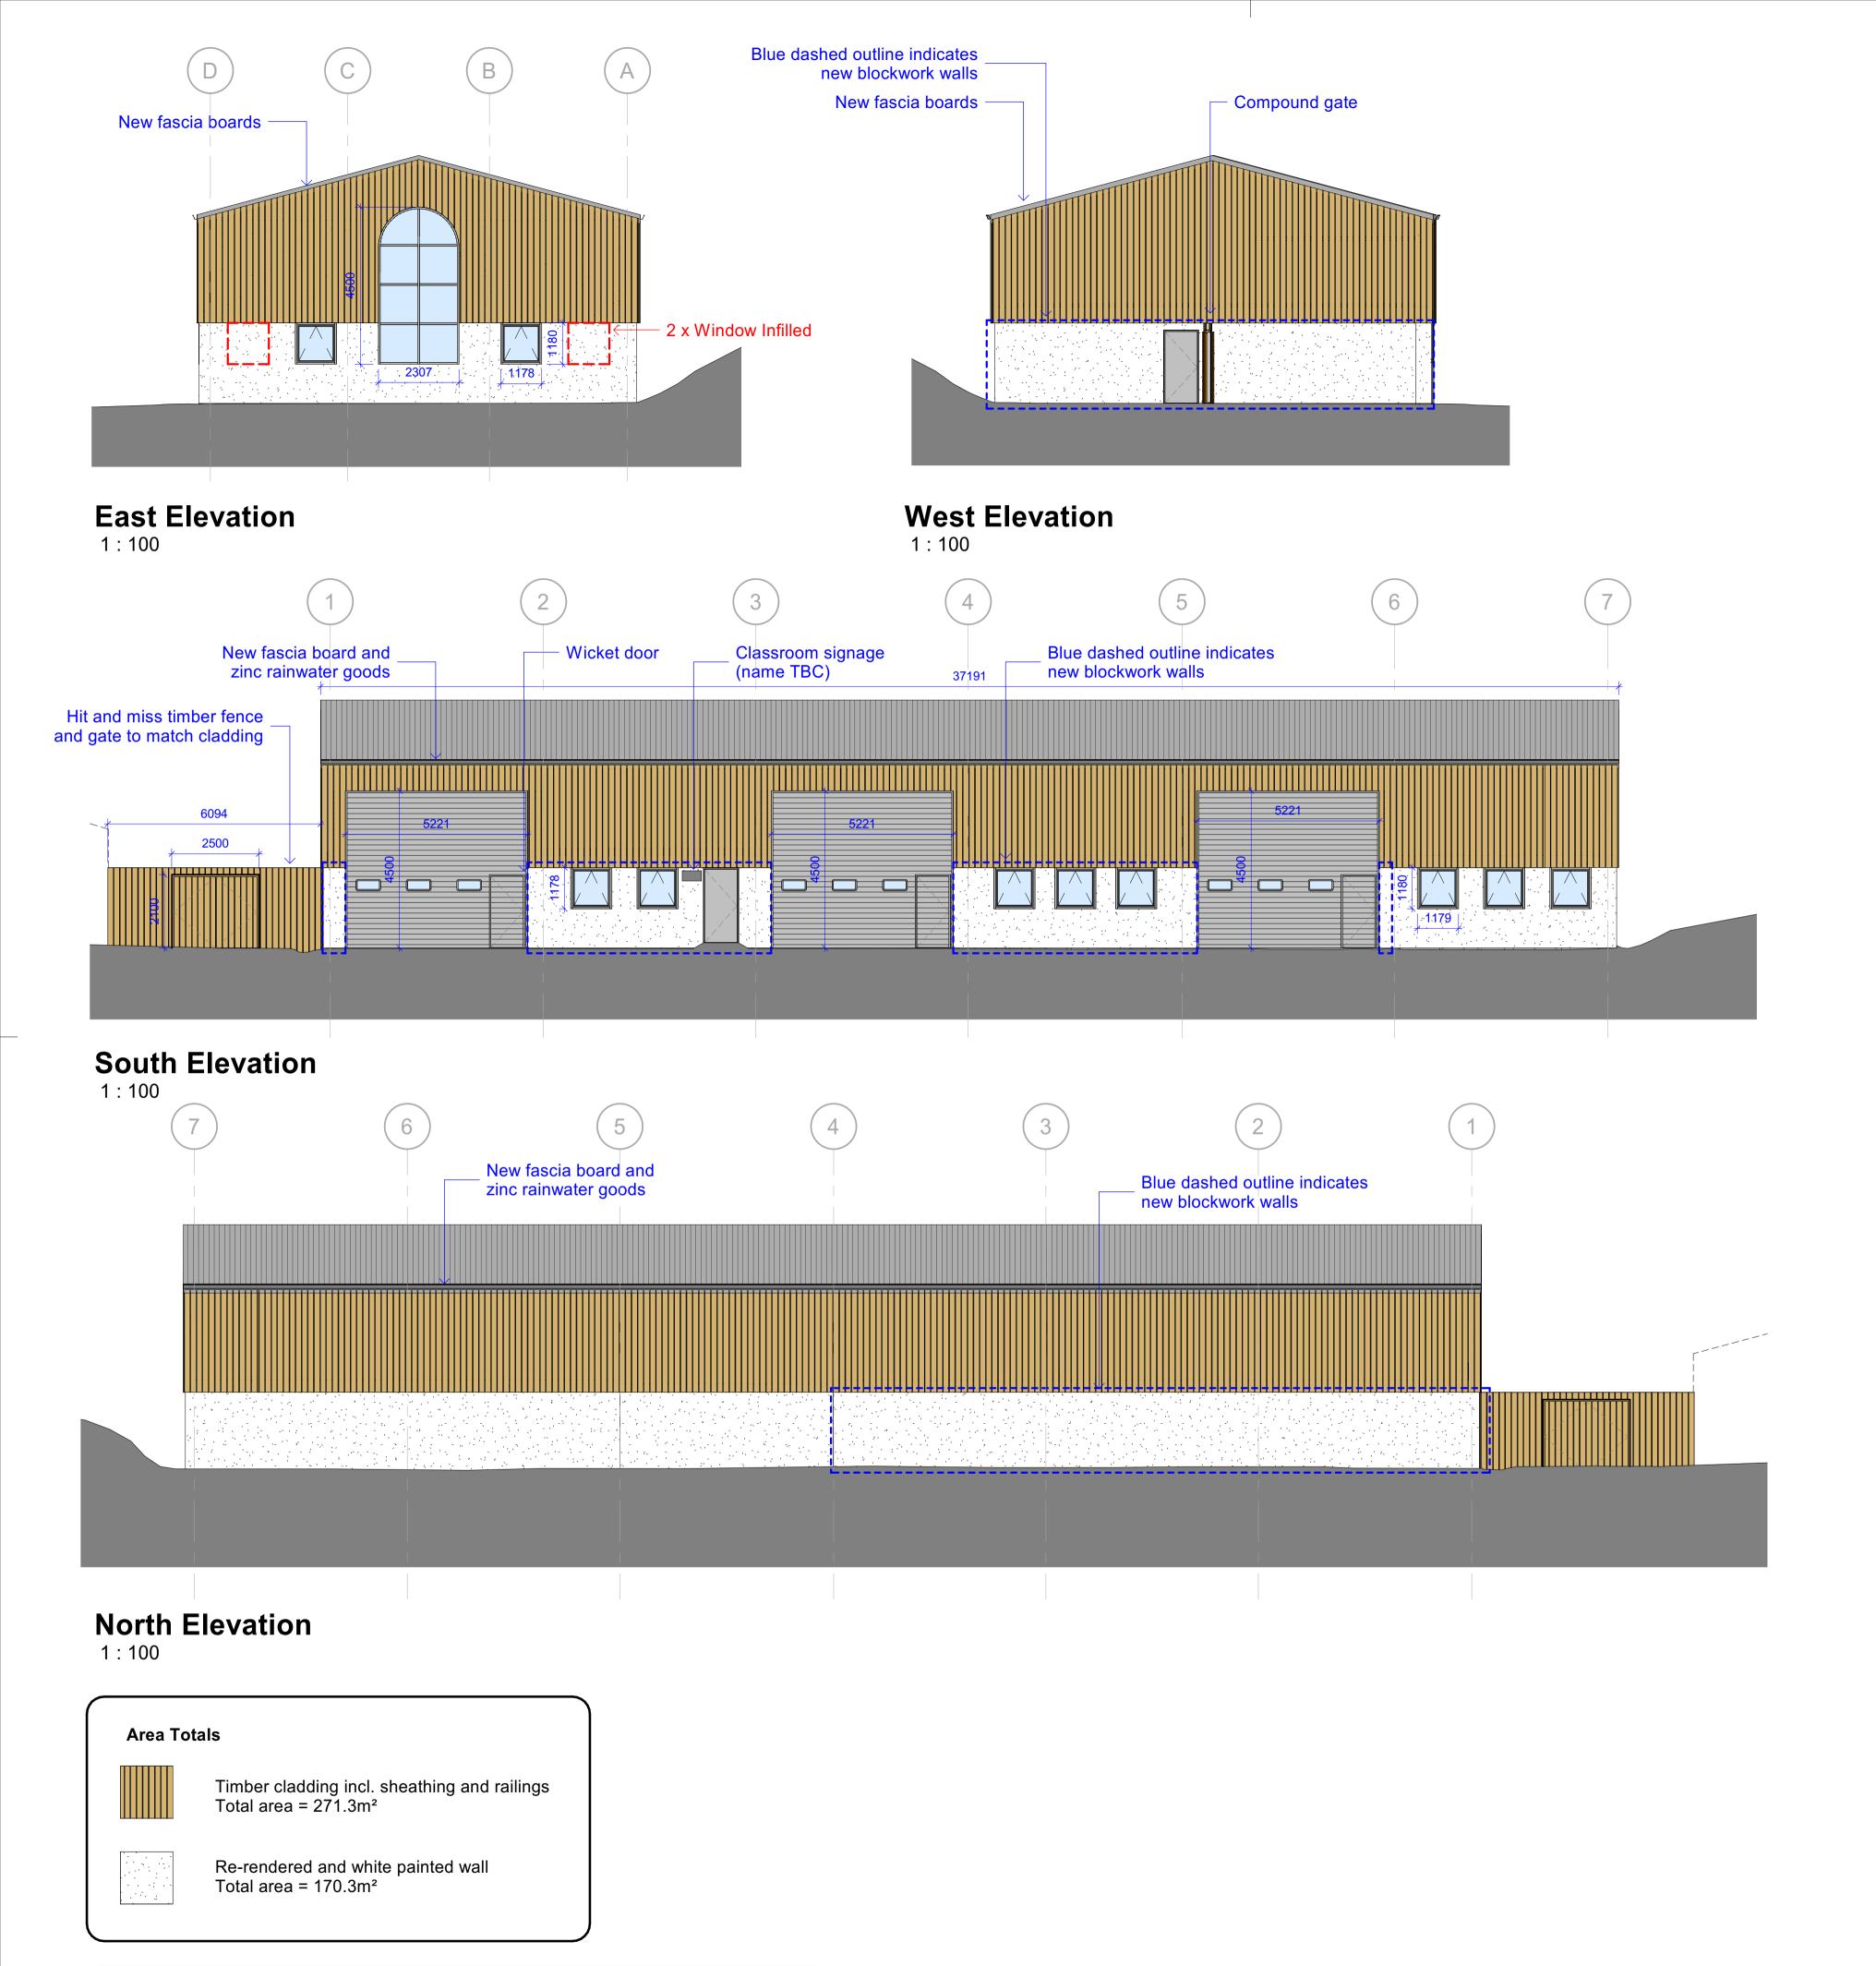

Client:

Jo

Stoke Climsland T Level

Skills and Teaching Centre

Title

Proposed Elevations

Project

3923 - PBWC - 01 - XX - DR - A - 3102

Purpose of Issue

Status Revision

S2 P4

Scale

Costing

1:100@A1

Director In Charge Project Lead Off. Project No. 3923

0 5 SCALE IN METRES