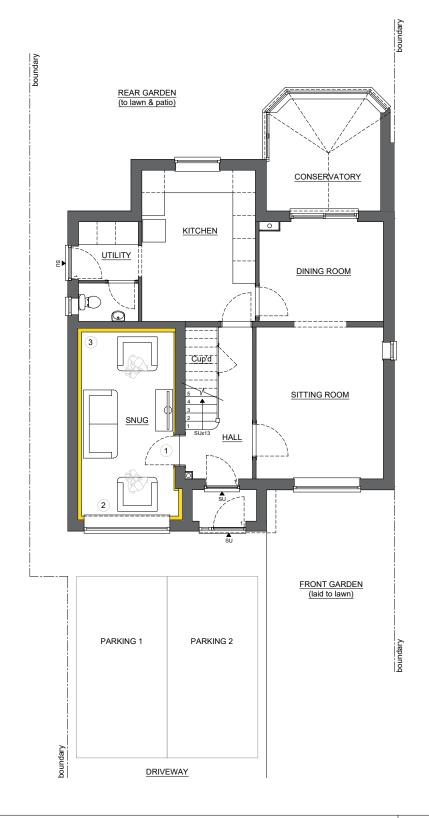

Garage Conversion. Address; 19 Ivy Lane, Weston-Super-Mare, North Somerset,

BS24 7AX.

Stage; Drawing;

Planning Permission ALPP/280423B/03

Proposed ground floor plan & elevations. 16.04.2024 Date; 1:100 @ A3 Scale;