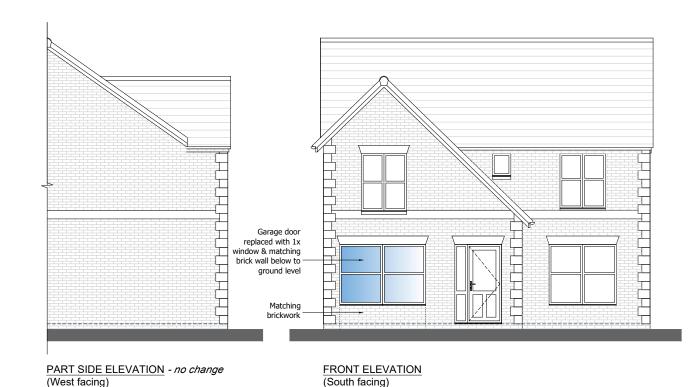

## **Proposed**

PART SIDE ELEVATION - no change (East facing)

- Remove part dividing wall to Garage & install internal doorset to match existing.

  Replace Garage door with 1x window to match style of existing Sitting Room window. Brick wall below
- window. Existing window lintel remains. Foundation required below new window wall.

  Existing Garage external walls and floor upgraded thermally to provide warm space internally to current

This drawing has been prepared by the Agent (We Plan Your Extension) for the sole use as part of Local Authority approvals on behalf of the applicant as named on the corresponding Local Authority application form. The drawing may not be used for any other purpose without prior written permission from the Agent. The copyright of the drawing and the designs therein remain the sole property of the Agent. This is ONLY a construction drawing if the 'Stage' opposite states 'Building Regulations Application'. The drawing should not be scaled from for construction purposes. All Copyright We Plan Your Extension 2023.