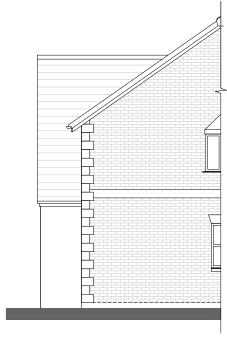

## **Proposed**

PART SIDE ELEVATION - no change (East facing)

- Remove part dividing wall to Garage & install internal doorset to match existing.

  Replace Garage door with 1x window to match style of existing Sitting Room window. Brick wall below
- window. Existing window lintel remains. Foundation required below new window wall.