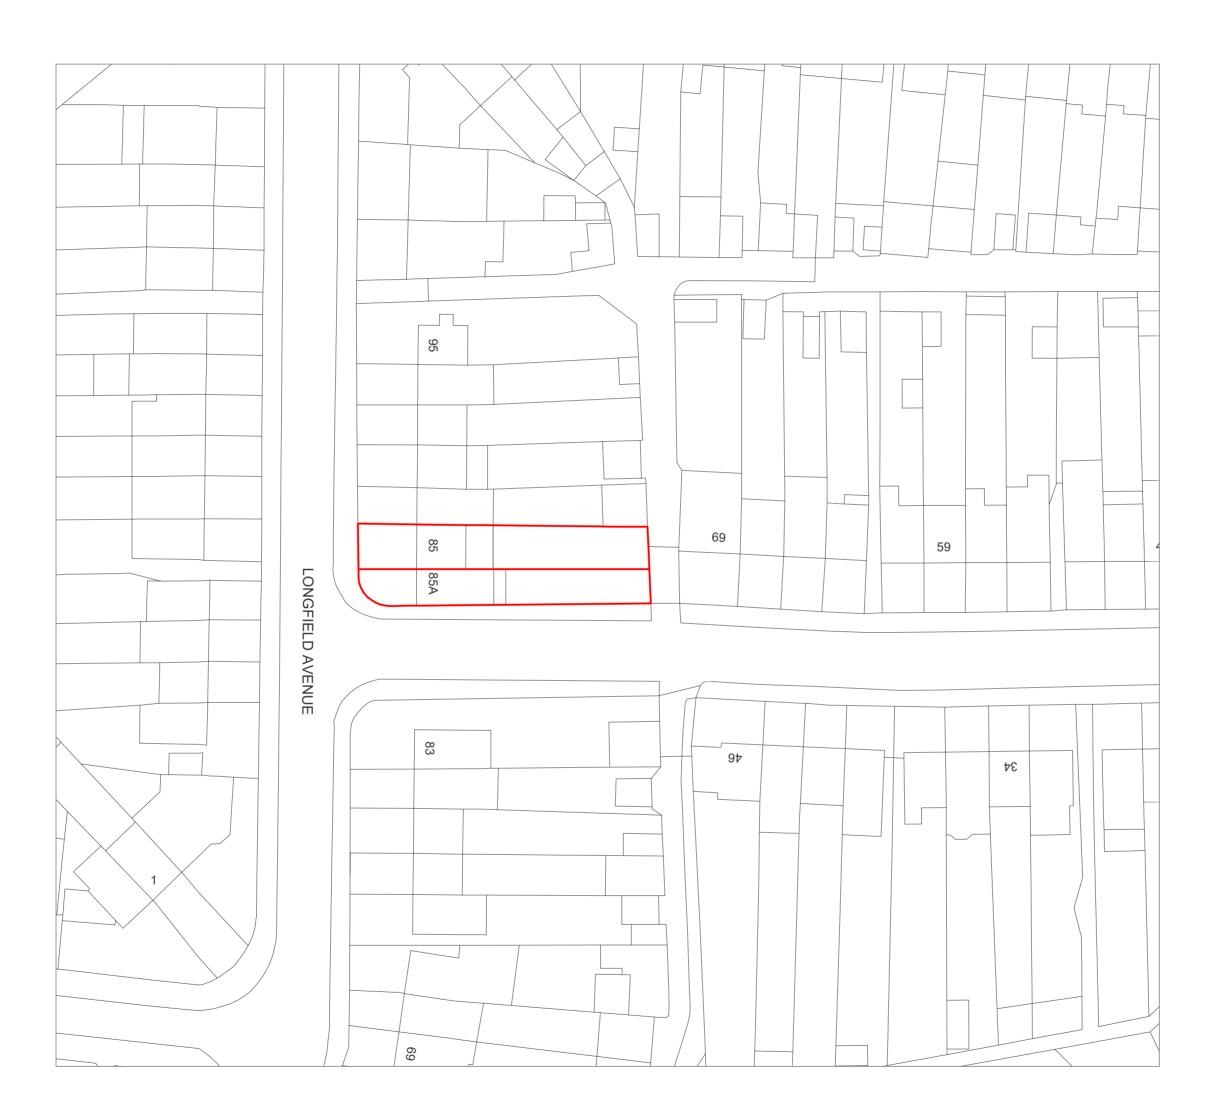

001 EXISTING BLOCK PLAN

N

SITE BOUNDARY -

**STUDIOANARES** 

110 Clarence Road Hackney E5 8JA +44 783219 8523 +44 208510 9672

www.anares.co.uk
Project Title 85 Longfield Avenue Enfield EN3 5RT

<sub>Date</sub> February 2024

Drawing Title Existing Block Plan

Reference LongfieldAvenue0001 Revision

the dimensions on this drawing

<sup>Scale</sup> 1/500 at A2

50m

002 PROPOSED BLOCK PLAN

N

SITE BOUNDARY -