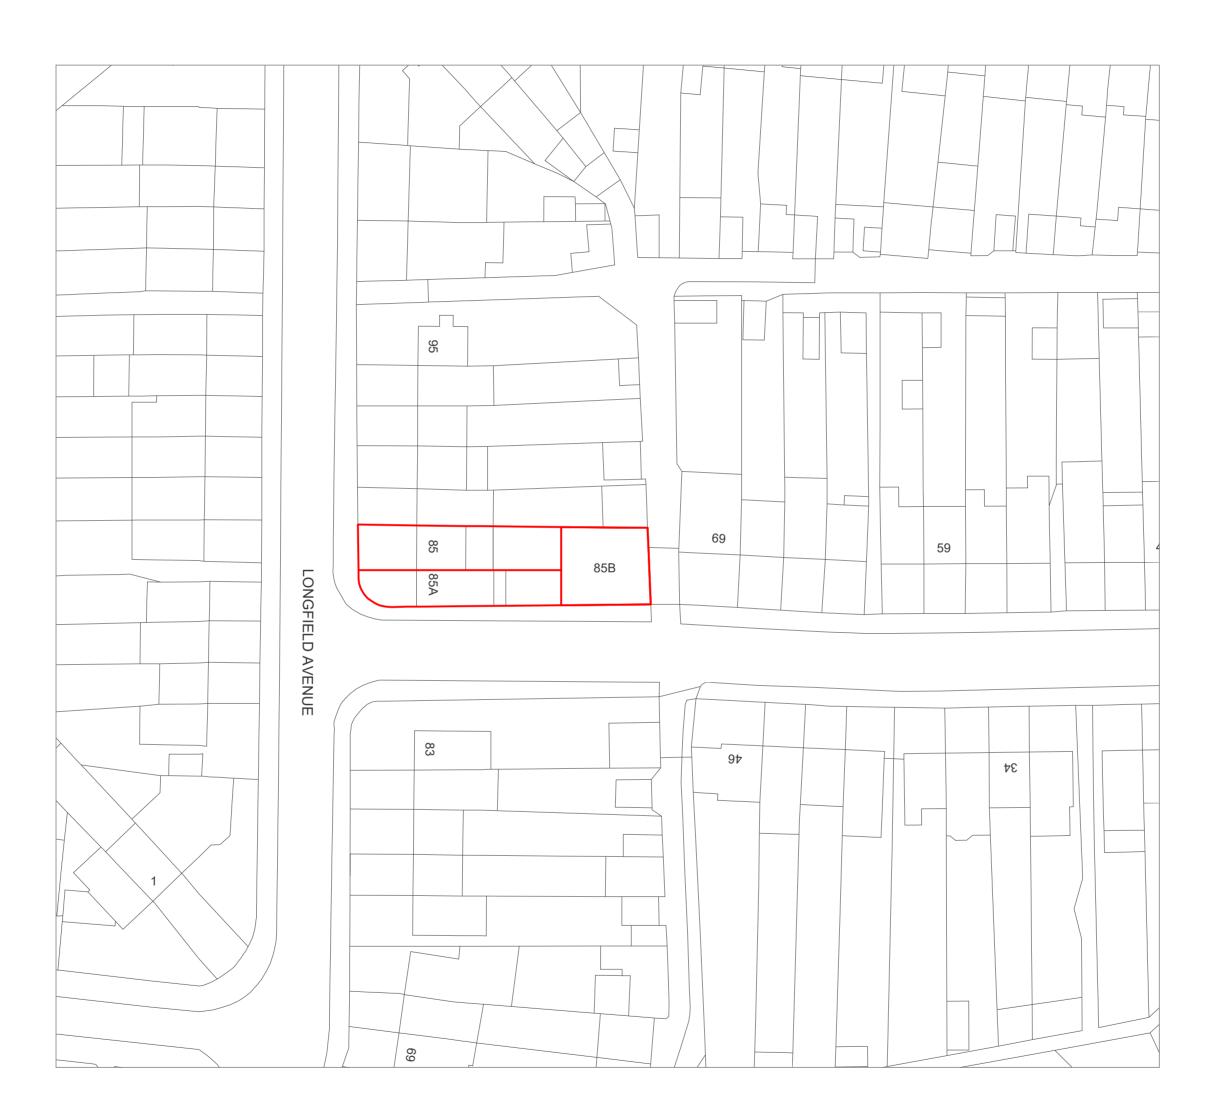

\_\_\_\_

**STUDIO**ANARES

110 Clarence Road Hackney E5 8JA +44 783219 8523 +44 208510 9672

www.anares.co.uk
Project Title 85 Longfield Avenue Enfield EN3 5RT

Date February 2024 Drawing Title

Proposed Block Plan

Reference LongfieldAvenue0002 Revision

I the dimensions on this drawina d t only and they must be ch contractors on site.

<sup>Scale</sup> 1/500 at A2

50m

0<u>5m</u>,<u>25m</u>