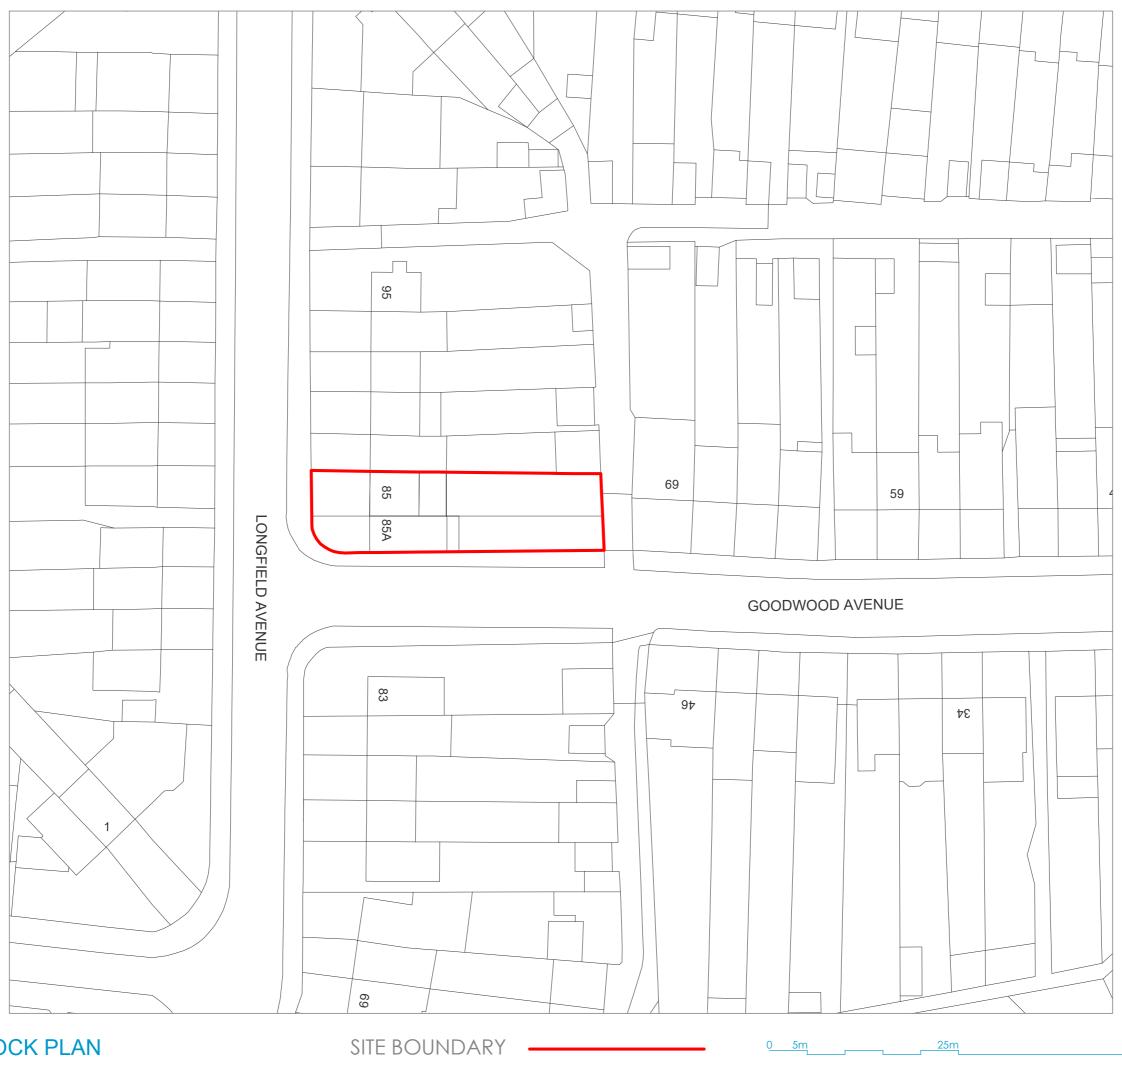

STUDIOANARES

110 Clarence Road Hackney E5 8JA

+44 783219 8523 +44 208510 9672

85 Longfield Avenue Enfield EN3 5RT

February 2024

Drawing Title Existing Block Plan

LongfieldAvenue0002

All the dimensions on this drawing design intent only and they must be checked by the contractors on site.

002 EXISTING BLOCK PLAN

50m

STUDIOANARES

110 Clarence Road Hackney E5 8JA

+44 783219 8523 +44 208510 9672

85 Longfield Avenue Enfield EN3 5RT

February 2024

Drawing Title