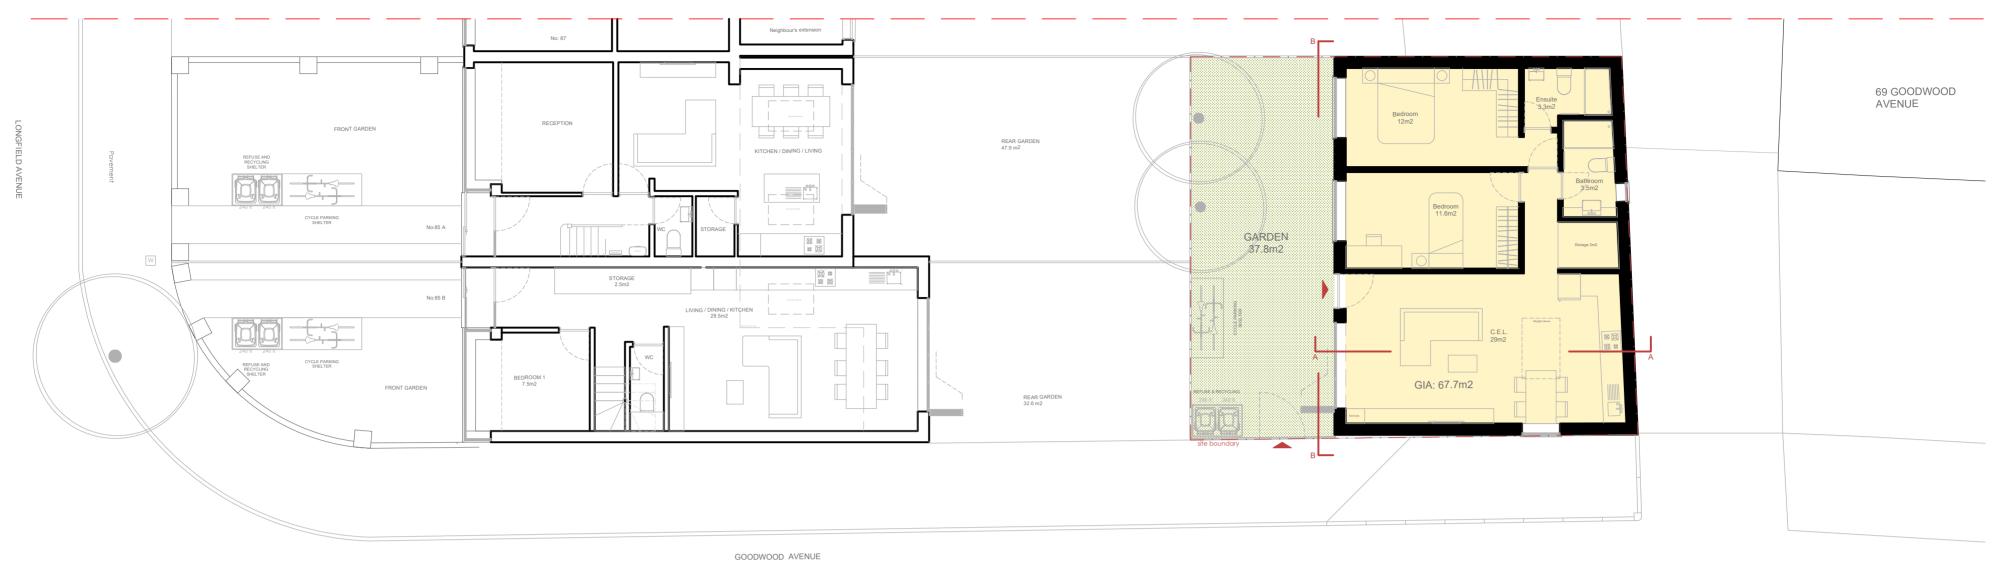

## GROUND FLOOR PLAN

**STUDIO**ANARES

110 Clarence Road Hackney E5 8JA +44 783219 8523 +44 208510 9672

85 Longfield Avenue, Enfield EN3 5RT

Date April 2024

Drawing Title

Proposed drawings

LongfieldAvenue002

0 lm 2m 3m 4m 5m

0 lm 2m 3m 4m 5m

STUDIOANARES

110 Clarence Road Hackney E5 8JA +44 783219 8523 +44 208510 9672

85 Longfield Avenue, Enfield EN3 5RT

Date April 2024

Drawing Title Proposed drawings

LongfieldAvenue002