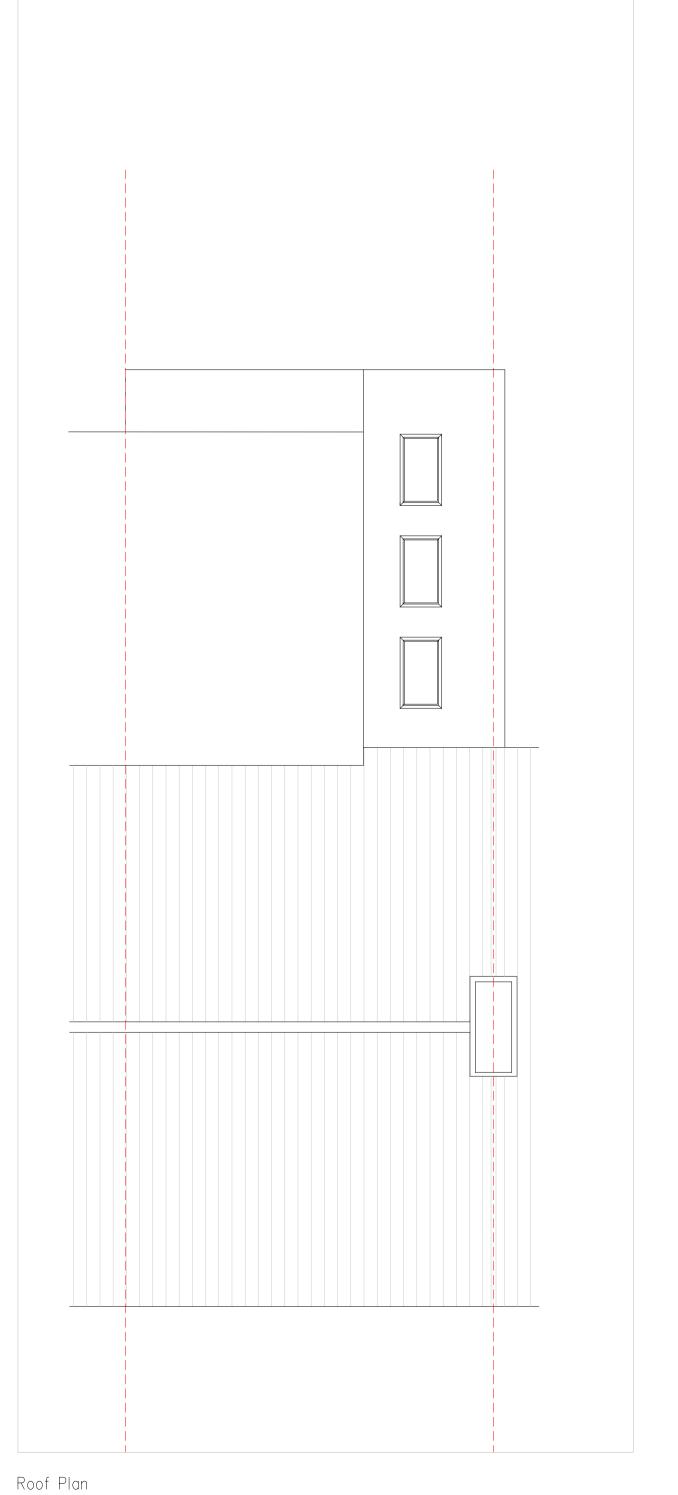

DRAWING
Proposed Floor Plan

| Date           | 10/02/2024 |
|----------------|------------|
| Scale          | 1/50       |
| Sheet          | <b>A</b> 1 |
| Project number | 2411       |
| Status         | S2         |
| Revision       | P01        |