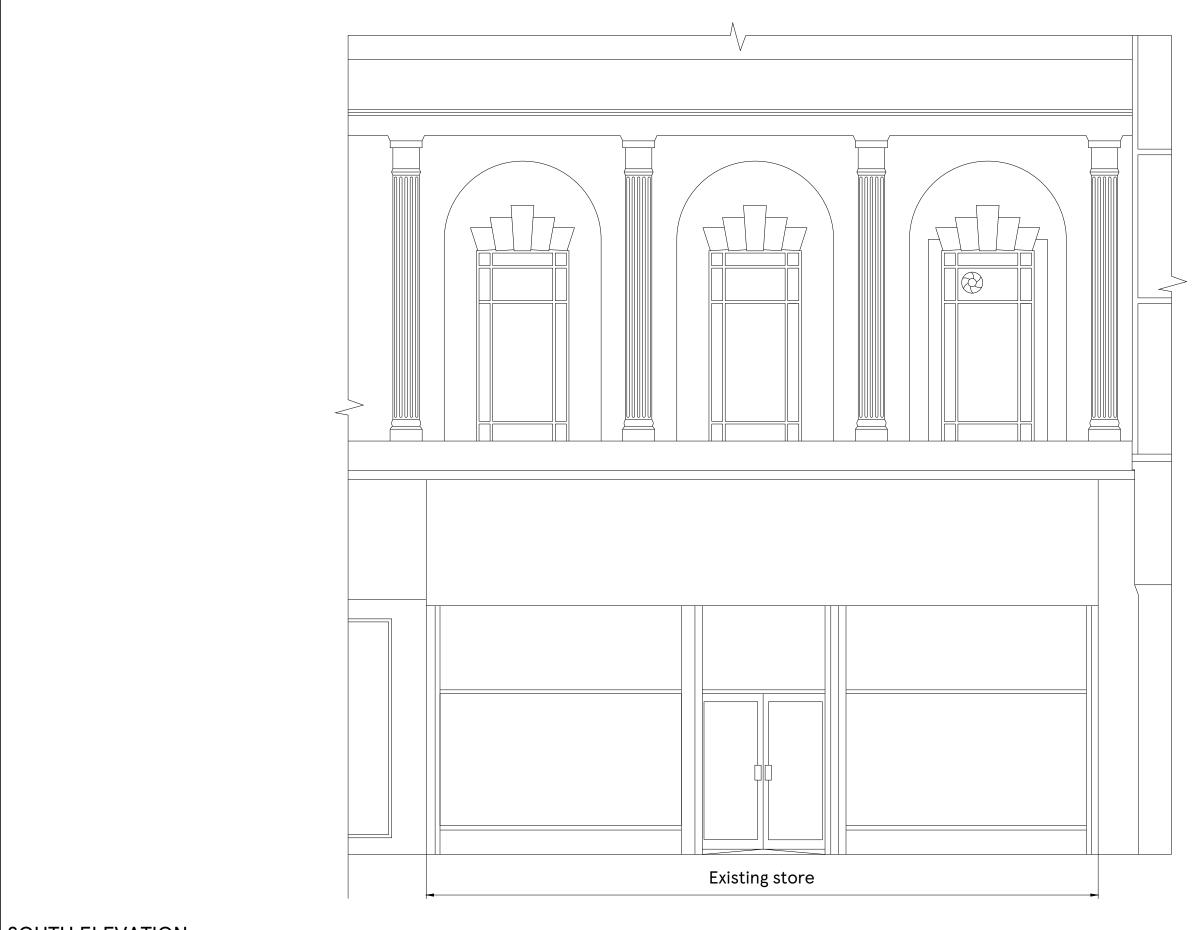

## SOUTH ELEVATION

| DRAWING NO<br>03_BRIG_03C       |                 | STORE TYPE  EXPRESS              |             |
|---------------------------------|-----------------|----------------------------------|-------------|
| SCALE<br>1:50@A3<br>CHECKED BY  | DATE 26.03.2024 | STORE NAME BRIGHTON WESTERN ROAD | ESTERN ROAD |
| DEEKSHA<br>DRAWN BY<br>PRIYANKA |                 | EXISTING ELEVATION_ADV           |             |