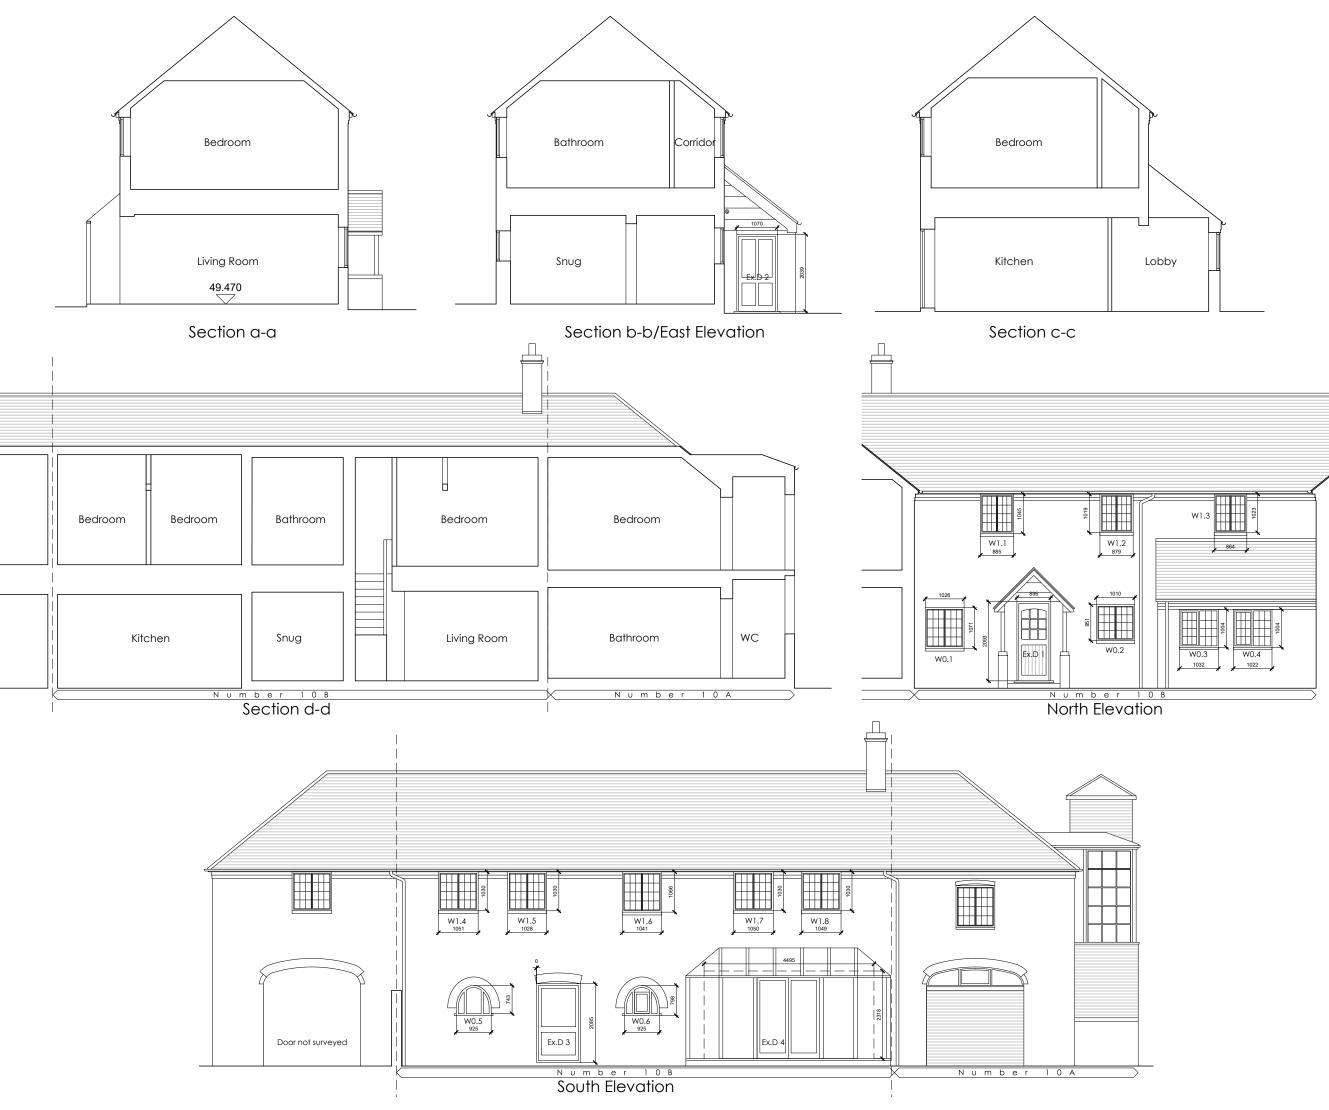

This drawing is the property of Simon Middlecote Architecture Ltd. Copyright is reserved by them and the drawing is issued on the condition that it is not copied, reproduced, retained or disclosed to any unauthorised person, wholly or in part without the written consent of Simon Middlecote Architecture Ltd. All dimensions to be verified on site, do not scale drawing.

Note - All window and door sizes for pricing purposes only. Site measure required prior to manufacture of any replacement windows and doors

|                                          |                                                                                                                             |                                                                    |               |  | 1   |
|------------------------------------------|-----------------------------------------------------------------------------------------------------------------------------|--------------------------------------------------------------------|---------------|--|-----|
|                                          |                                                                                                                             |                                                                    |               |  |     |
|                                          |                                                                                                                             |                                                                    |               |  |     |
|                                          |                                                                                                                             |                                                                    |               |  |     |
| в                                        | 20.03.2023                                                                                                                  | Sections and eleve<br>neighbouring build                           | lings         |  | SM  |
| А                                        | 03.01.2023                                                                                                                  | Dimension added to Ex.D 4 opening                                  |               |  | SM  |
| Rev                                      | Date                                                                                                                        | Description                                                        |               |  | By  |
|                                          | 7 Mour<br>West B<br>Notting<br>NG2 61<br>T - 0774                                                                           |                                                                    | ve            |  | .10 |
|                                          | 7 Mou<br>West B<br>Notting<br>NG2 61<br>T - 077<br>E - info                                                                 | ntsorrel Dri<br>ridgford<br>gham<br>J<br>42 301320                 | ve            |  | .10 |
| Clie<br>Proj<br>10B                      | 7 Mou<br>West B<br>Notting<br>NG2 61<br>T - 077<br>E - info                                                                 | ntsorrel Dri<br>ridgford<br>gham<br>J<br>42 301320<br>@simonmi     | ve            |  |     |
| Clie<br>Proj<br>10B<br>Eas<br>Dra        | 7 Mour<br>West B<br>Notting<br>NG2 6I<br>T - 077,<br>E - info<br>ent:<br>iect Title:<br>Kneetor<br>t Bridgfor<br>wing Title | ntsorrel Dri<br>ridgford<br>gham<br>J<br>42 301320<br>@simonmi<br> | ve<br>ddlecot |  |     |
| Clie<br>Proj<br>10B<br>Eas<br>Dra<br>Sec | 7 Mour<br>West B<br>Notting<br>NG2 6I<br>T - 077,<br>E - info<br>ent:<br>iect Title:<br>Kneetor<br>t Bridgfor<br>wing Title | ntsorrel Dri<br>ridgford<br>gham<br>J<br>42 301320<br>@simonmi     | ve<br>ddlecot |  |     |