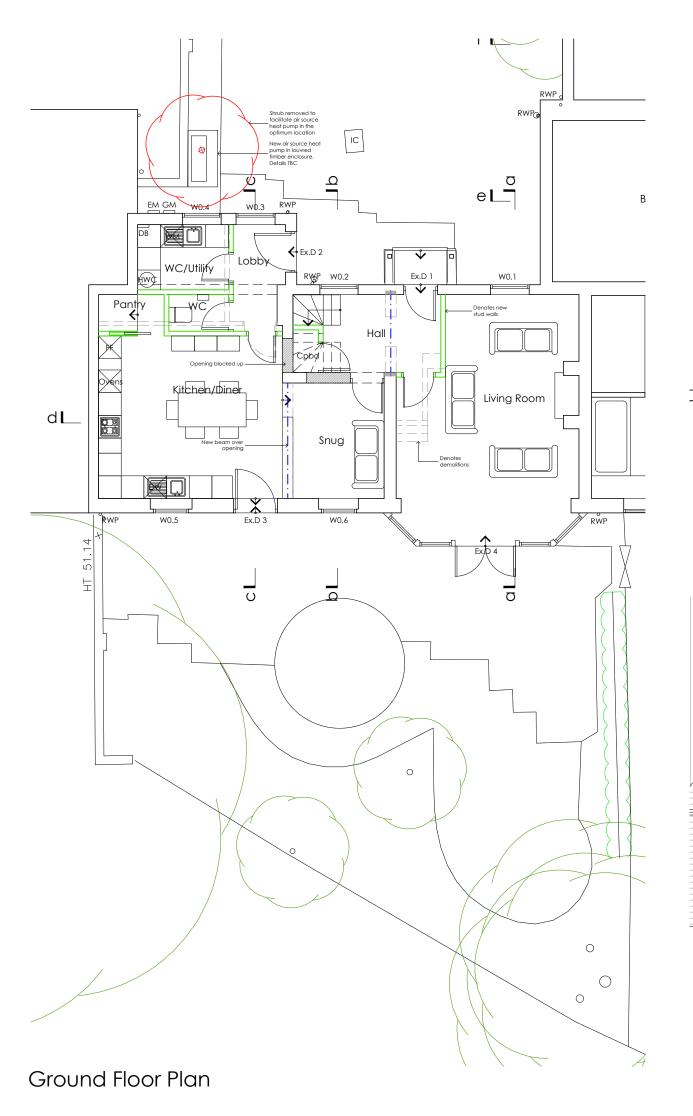

First Floor Plan



Roof Plan

This drawing is the property of Simon Middlecote Architecture Ltd. Copyright is reserved by them and the drawing is issued on the condition that it is not copied, reproduced, retained or disclosed to any unauthorised person, wholly or in part without the written consent of Simon Middlecote Architecture Ltd. All dimensions to be verified on site, do not scale drawing.

## Key to abbreviations

IC Inspection chamber Soil and vent pipe with air SP/AAV admittance valve SVP Soil and vent pipe Waste pipe Rainwater pipe Gυ Gully GM Gas Meter EM Electric Meter Dis. Board Distribution board Alarm Panel Below ground drainage

Below ground drainag

Private combined
Shared combined

(Assumed. TBC by survey by others



## Simon Middlecote Architecture Ltd

7 Mountsor