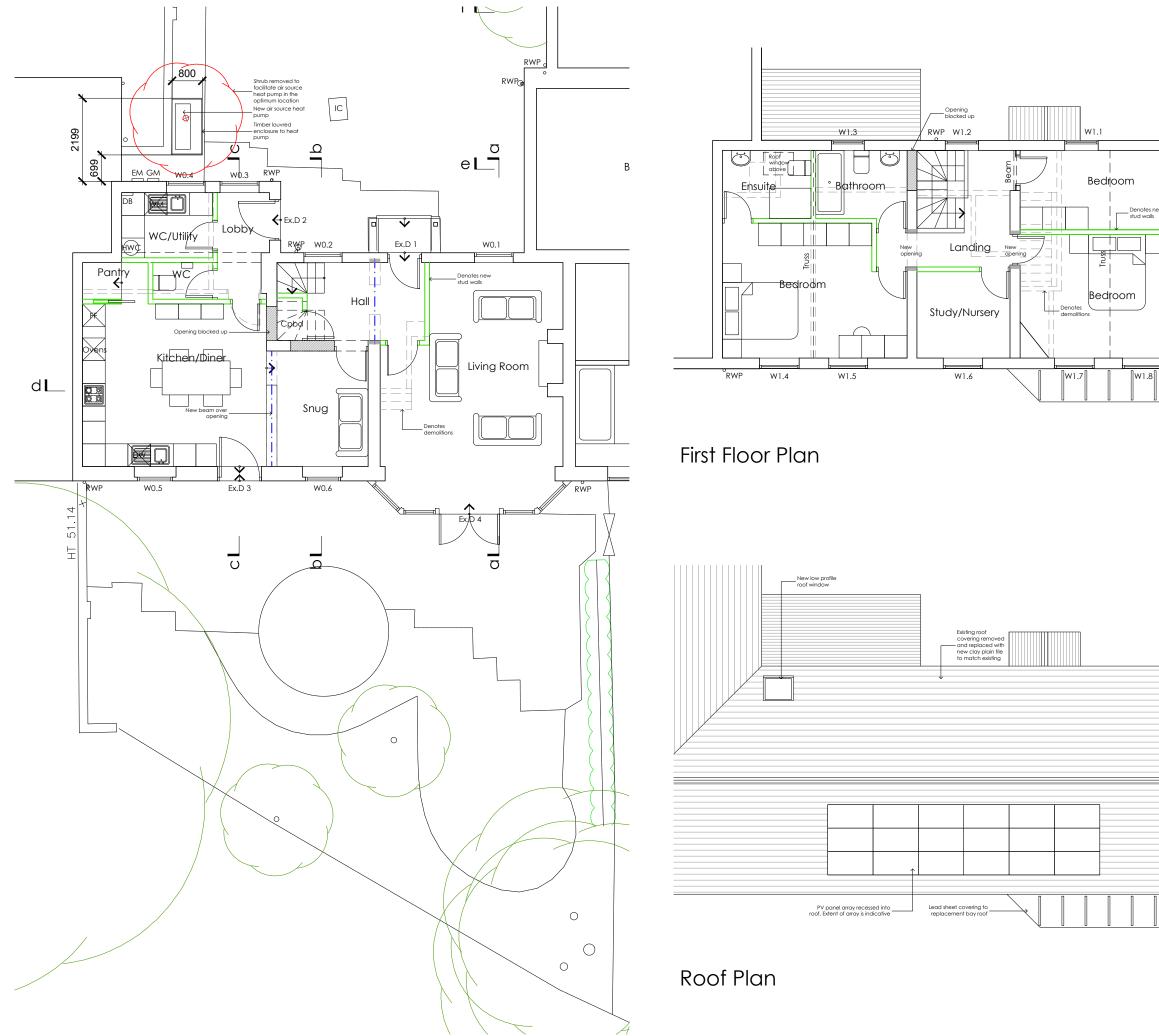

Ground Floor Plan

This drawing is the property of Simon Middlecote Architecture Ltd. Copyright is reserved by them and the drawing is issued on the condition that it is and the data in the solution into the containor into the solution into the solutintervalue into the so

## Irus Roof window Beam Blocked door

## Key to abbreviations

| IC            | Inspection chamber                                                    |
|---------------|-----------------------------------------------------------------------|
| SP/AAV<br>SVP | Soil and vent pipe with air<br>admittance valve<br>Soil and vent pipe |
| WP            | Waste pipe                                                            |
| RWP           | Rainwater pipe                                                        |
| Gu            | Gully                                                                 |
| GM            | Gas Meter                                                             |
| EM            | Electric Meter                                                        |
| Dis. Board    | Distribution board                                                    |
| AP            | Alarm Panel                                                           |
|               | Below ground drainage                                                 |
| <u> </u>      | Private combined                                                      |
| _·_·_         | Shared combined                                                       |
|               | (Assumed. TBC by survey by others                                     |
|               |                                                                       |