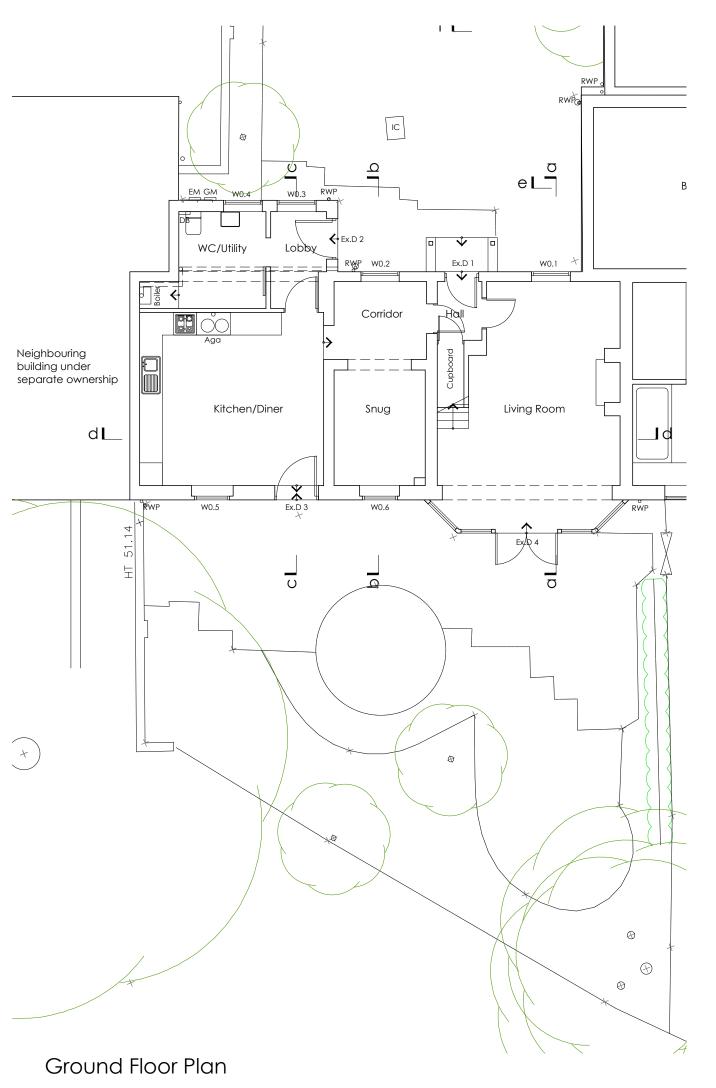

## Key to abbreviations

Inspection chamber Soil and vent pipe with air admittance valve Soil and vent pipe Waste pipe Rainwater pipe Gυ Gully GM Gas Meter Electric Meter Distribution board Alarm Panel

(Assumed. TBC by survey by others

Private combined Shared combined