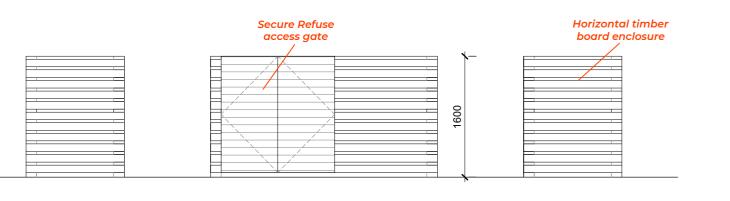

## Proposed Waste Compound Scale 1:50

Layout plan

Side elevation

Front elevation

Proposed Cycle Shelter Scale 1:50