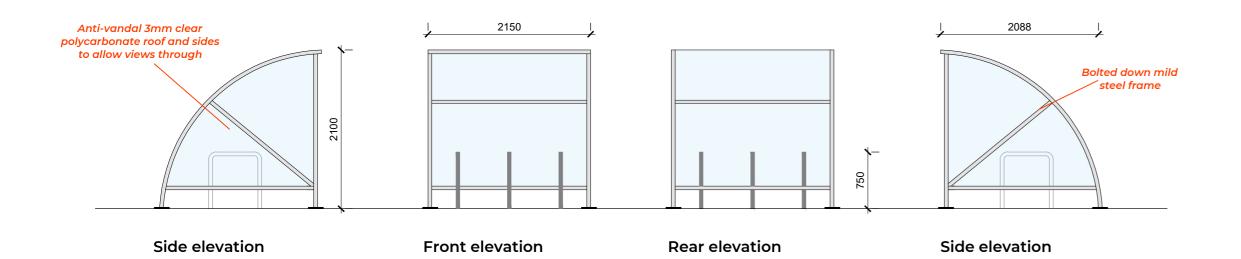

## Proposed Waste Compound Scale 1:50

Layout plan

Side elevation

Front elevation

Proposed Cycle Shelter Scale 1:50