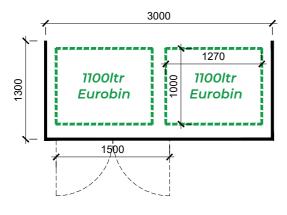

## Proposed Waste Compound Scale 1:50

Layout plan

Side elevation

Front elevation

Proposed Cycle Shelter Scale 1:50