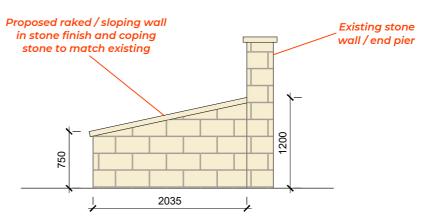

## Proposed Southern Boundary wall Scale 1:50

Proposed front (southern) elevation