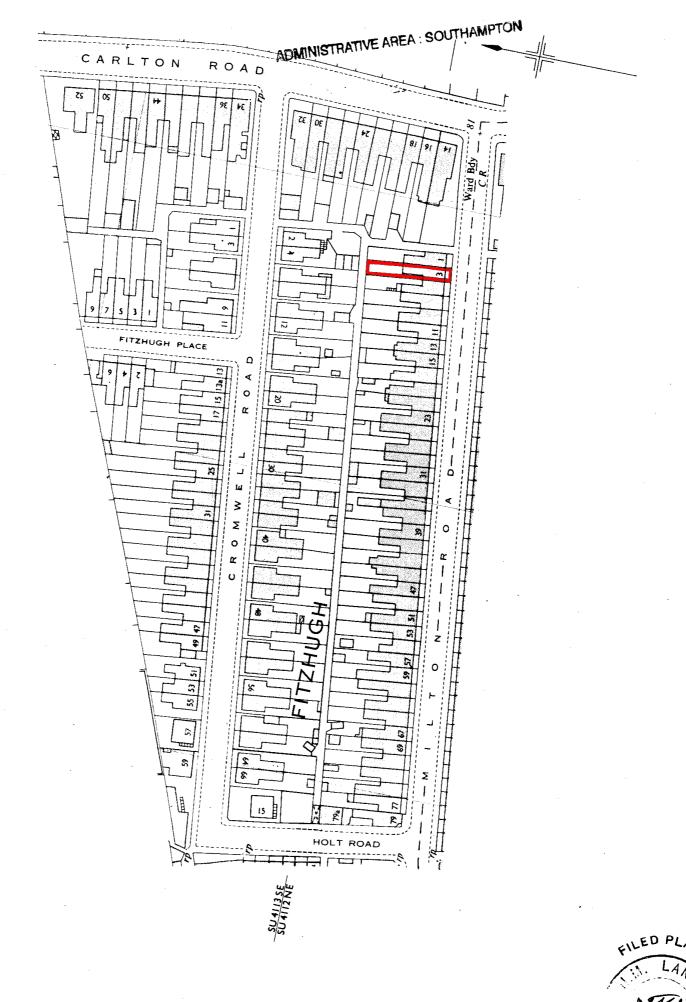

|                                       |         | ТІТІ      | TITLE NUMBER           |  |
|---------------------------------------|---------|-----------|------------------------|--|
| H.M. LAND REGISTRY                    |         | HP 2      | HP 240486              |  |
| ORDNANCE SURVEY PLAN REFERENCE        | SU 4113 | section R | Scale<br>1/1250        |  |
| COUNTY HAMPSHIRE DISTRICT SOUTHAMPTON |         |           | © Crown copyright 1975 |  |

This is a copy of the title plan on 18 APR 2024 at 14:30:39. This copy does not take account of any application made after that time even if still pending in HM Land Registry when this copy was issued.

This copy is not an 'Official Copy' of the title plan. An official copy of the title plan is admissible in evidence in a court to the same extent as the original. A person is entitled to be indemnified by the registrar if he or she suffers loss by reason of a mistake in an official copy. If you want to obtain an official copy, the HM Land Registry web site explains how to do this.

HM Land Registry endeavours to maintain high quality and scale accuracy of title plan images. The quality and accuracy of any print will depend on your printer, your computer and its print settings. This title plan shows the general position, not the exact line, of the boundaries. It may be subject to distortions in scale. Measurements scaled from this plan may not match measurements between the same points on the ground.

This title is dealt with by HM Land Registry, Weymouth Office.