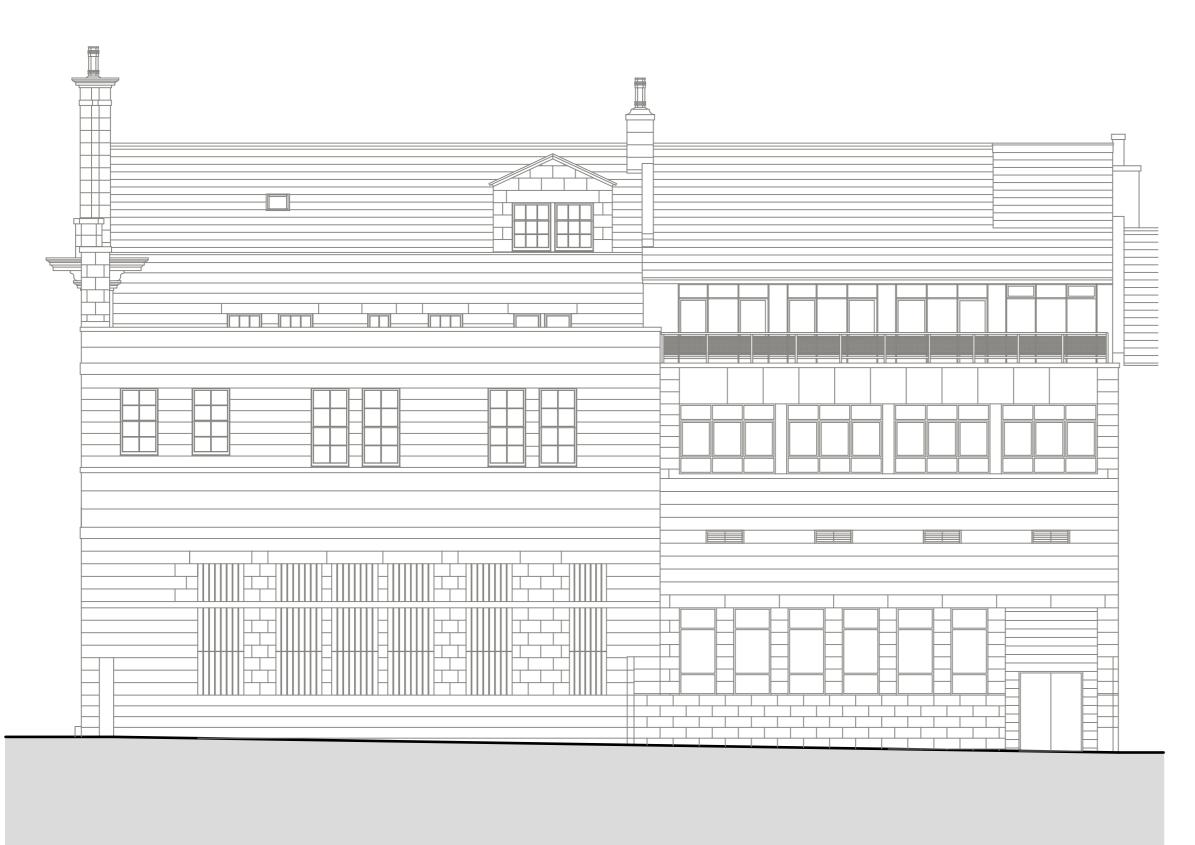

## EXISTING NORTH ELEVATION DIAMOND PLACE

EXISTING SOUTH ELEVATION

|  | Rev : | Date : | Comments : |  |
|--|-------|--------|------------|--|
|--|-------|--------|------------|--|

| FITZGERALD 🕀 ASSOCIATES                                                                                                           |                                                                  |                    |  |  |  |
|-----------------------------------------------------------------------------------------------------------------------------------|------------------------------------------------------------------|--------------------|--|--|--|
| ARCHITECTURAL + INTERIOR DESIGNERS<br>53 ALBERT STREET ABERDEEN AB25 1XT<br>+44 (0)1224 633375<br>info@fitzgeraldassociates.co.uk |                                                                  |                    |  |  |  |
| Client :                                                                                                                          | Client of Fitzgerald + Assoc Ltd                                 |                    |  |  |  |
| Project :                                                                                                                         | Student Accommodation<br>17 - 19 Union Terrace Aberdeen AB10 1NJ |                    |  |  |  |
| Description :                                                                                                                     | Survey Details<br>Existing Elevation                             | ons                |  |  |  |
| Drawn By :<br>Kelir Duquid                                                                                                        | Scale :<br>A1 = 1:100                                            | Date :<br>Nov 2023 |  |  |  |
| Project No :<br>4085                                                                                                              | Drawing No :<br>s03                                              | Rev :<br>A         |  |  |  |